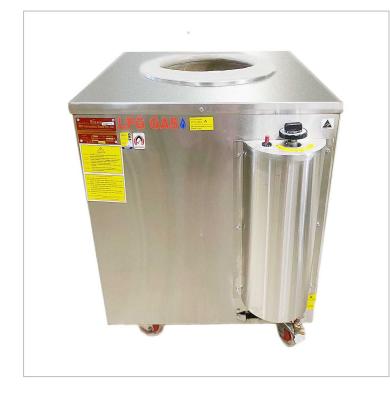

## **Quick Overview**

**TANDOOR OVEN** 

Temperature range30o to 150o C

- Heavy duty construction
- Clay Pot
- Auto ignition
- Flame failure
- High low flame control
- Multi stage lid for perfect control
- 780mmW x 780D x 900H; 40 MJ/h;
- Main burner injection 1.8mm
- Pilot burner injection 0.40mm

## Description

**TANDOOR OVEN** 

Temperature range30o to 150o C

- Heavy duty construction
- Clay Pot
- Auto ignition
- Flame failure
- High low flame control
- Multi stage lid for perfect control
- 780mmW x 780D x 900H; 40 MJ/h;
- Main burner injection 1.8mm
- Pilot burner injection 0.40mm