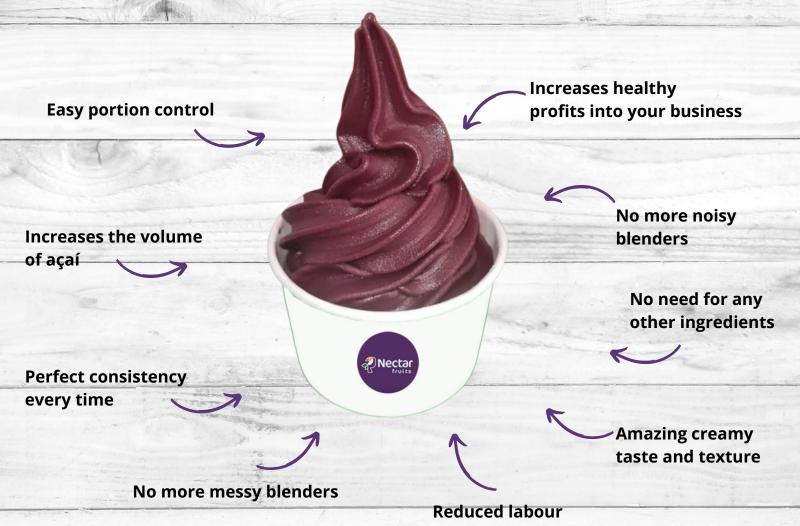

# Nectar Fruits Açaí Machine

Create amazing açai bowls at the pull of a lever! Our Nectar Fruits açai machines are fast, reliable, simple to use and easy to clean. Perfect for busy businesses who are looking to reduce labour while having a product that is the same amazing consistency, texture and taste every time.

# What's included:

Açaí machine
Spare parts
1 Year warranty
10kg açaí mix
\* Life time training & support
Marketing materials
Sanitizer & lubricant
Delivery

\*conditions apply