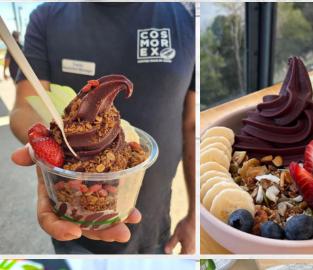

# Nectar Fruits Açaí Machine

Create amazing açai bowls at the pull of a lever! Our Nectar Fruits açai machines are fast, reliable, simple to use and easy to clean. Perfect for busy businesses who are looking to reduce labour while having a product that is the same amazing consistency, texture and taste every time.