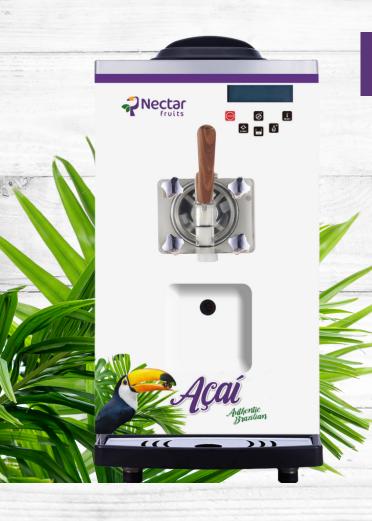

# Nectar Fruits Açaí Machine

Create amazing açai bowls at the pull of a lever! Our Nectar Fruits açai machines are fast, reliable, simple to use and easy to clean. Perfect for busy businesses who are looking to reduce labour while having a product that is the same amazing consistency, texture and taste every time.

### MACHINE SPECIFICATIONS

Capacity: 40L/H Hopper: 10L Cylinder capacity: 2L Power: 2KW Dimensions: 635\*380\*803mm Weight: 110kg Dedicated supply: 10amp

We have 4 busy drive thru cafes. All of them have a Nectar Fruits açai machine. The support we receive from them is 10/10 and our customers absolutely love the taste and texture of our açai bowls.