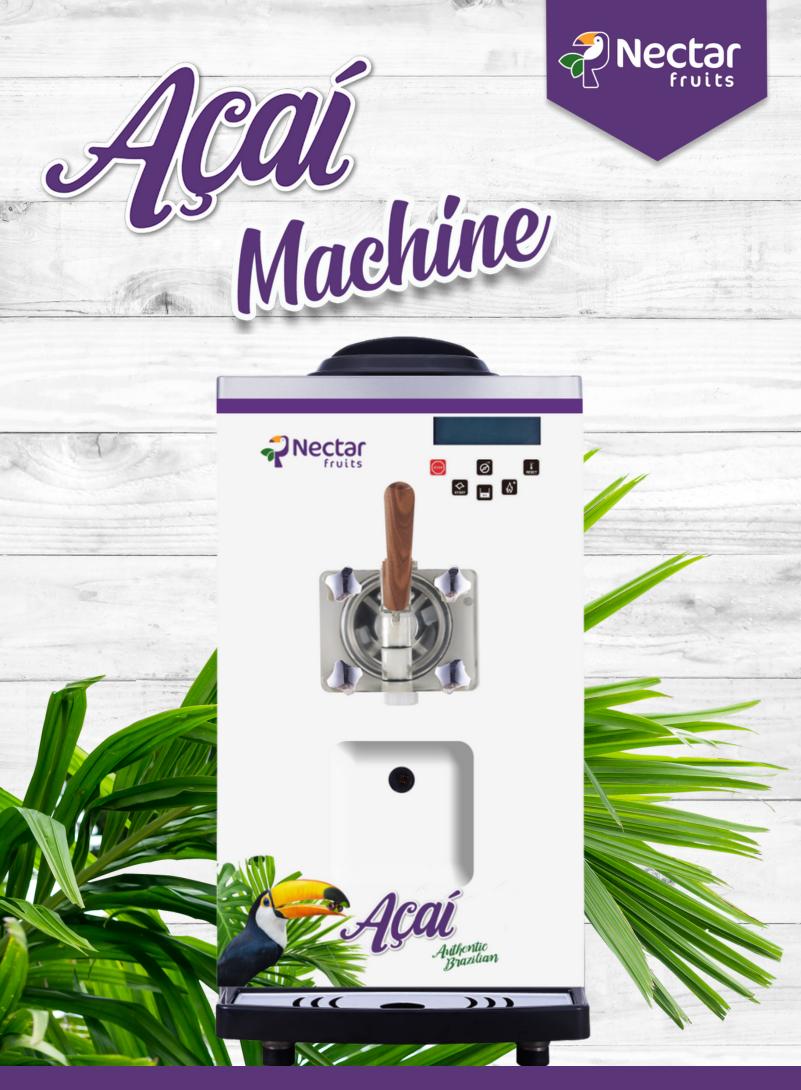

# Nectar Fruits Açaí Machine

Create amazing açai bowls at the pull of a lever! Our Nectar Fruits açai machines are fast, reliable, simple to use and easy to clean. Perfect for busy businesses who are looking to reduce labour while having a product that is the same amazing consistency, texture and taste every time.

### MACHINE SPECIFICATIONS

Capacity: 40L/H Hopper: 10L Cylinder capacity: 2L Power: 2KW Dimensions: 635\*380\*803mm Weight: 110kg Dedicated supply: 10amp

We have 4 busy drive thru cafes. All of them have a Nectar Fruits açai machine. The support we receive from them is 10/10 and our customers absolutely love the taste and texture of our açai bowls.