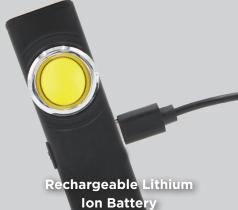

## ULTRA SLIM LED WORK LIGHT

500 lumen main light & spotlight

Main light with strobe function & spotlight with flash mode

Light Modes: High, Medium & Low

**USB-C charging with** included cord

**Metal housing** 