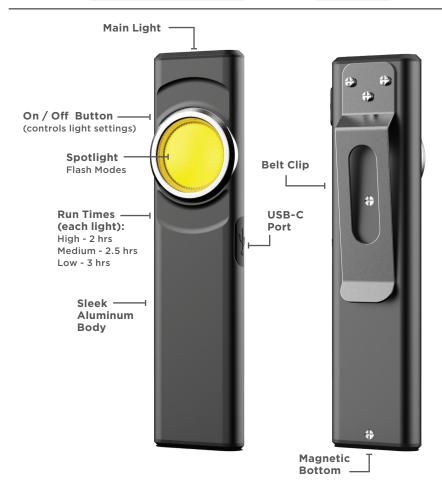

## ULTRA SLIM LED WORK LIGHT

500 lumen main light & spotlight

Main light with strobe function & spotlight with flash mode

Light Modes: High, Medium & Low

**USB-C charging with** included cord

**Metal housing** 

Belt clip

**Magnetic bottom** 

Magnetic bottom for easy mounting

Prime Wire & Cable, Inc. Diamond Bar, CA 91765

primewirecable.com

**PHONE** 888.445.9955

**FAX** 909.859.2926