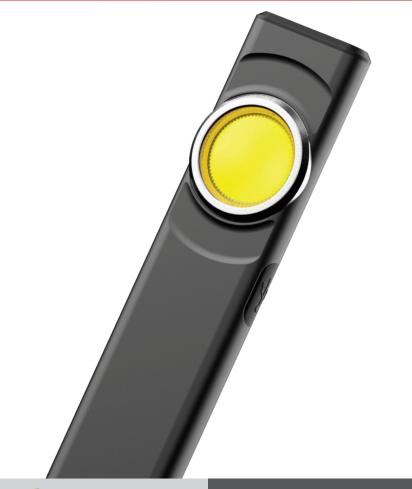

## ULTRA SLIM LED WORK LIGHT

500 lumen main light & spotlight

Main light with strobe function & spotlight with flash mode

Light Modes: High, Medium & Low

**USB-C charging with** included cord

**Metal housing** 