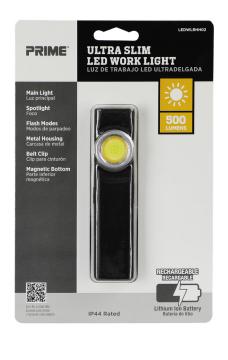

## ULTRA SLIM LED WORK LIGHT

500 lumen main light & spotlight

Main light with strobe function & spotlight with flash mode

Light Modes: High, Medium & Low

**USB-C charging with** included cord

**Metal housing** 

Belt clip

**Magnetic bottom** 

Magnetic bottom for easy mounting

Prime Wire & Cable, Inc. Diamond Bar, CA 91765

primewirecable.com

**PHONE** 888.445.9955

**FAX** 909.859.2926