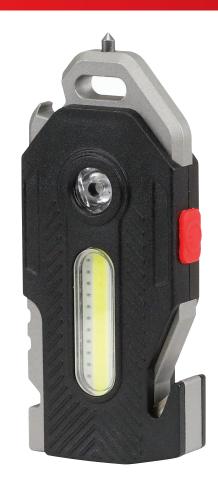

## MULTI FUNCTION MINI LED WORK LIGHT

400 lumen main light & spotlight

**Light Modes:** High & low, colored flash modes on main light only

Cutting device for seat belts

Emergency window breaker & whistle

Switchable cross-head & standard screwdrivers

USB-C charging with included cord

Belt clip & bottle opener

& emergency whistle

Switchable screwdrivers (standard & cross-head)

Prime Wire & Cable, Inc. Diamond Bar, CA 91765

primewirecable.com

888.445.9955