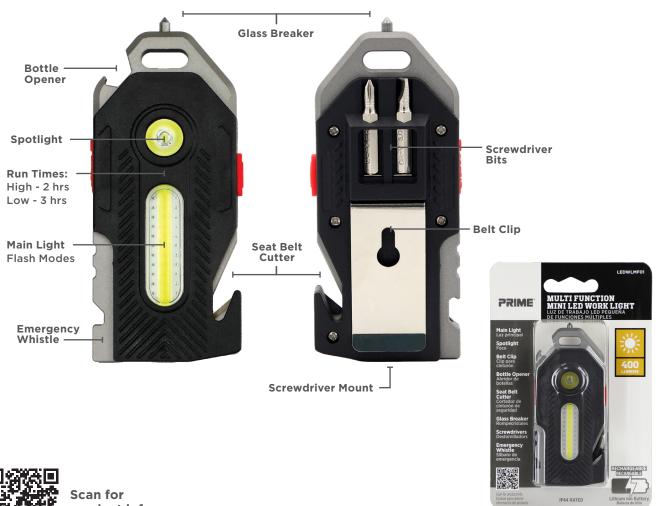

## MULTI FUNCTION MINI LED WORK LIGHT

400 lumen main light & spotlight

**Light Modes:** High & low, colored flash modes on main light only

Cutting device for seat belts

Emergency window breaker & whistle

Switchable cross-head & standard screwdrivers

USB-C charging with included cord

Belt clip & bottle opener

& emergency whistle

Switchable screwdrivers (standard & cross-head)

Prime Wire & Cable, Inc. Diamond Bar, CA 91765

primewirecable.com

888.445.9955