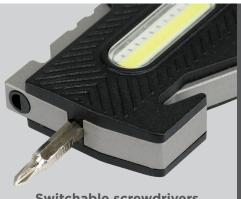

## MULTI FUNCTION MINI LED WORK LIGHT

400 lumen main light & spotlight

**Light Modes:** High & low, colored flash modes on main light only

Cutting device for seat belts

Emergency window breaker & whistle

Switchable cross-head & standard screwdrivers

USB-C charging with included cord

Belt clip & bottle opener

& emergency whistle

Switchable screwdrivers (standard & cross-head)

Prime Wire & Cable, Inc. Diamond Bar, CA 91765

primewirecable.com

888.445.9955