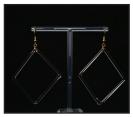

#### Recycled glass bottle jewellery

Reduce, reuse, recycle! Glass bottles make great earrings. Choose your style - hoop, kidney and drop.

Understated statement earrings - lightweight and strong.

Borosilicate glass - Star, Lightning bolt, triangle, square, diamond and pentagon.