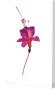

#### Wallflowers:

These delicately pressed flower frames tell a unique story. A snapshot of nature, frozen in time, these Victorian-style pressed flower frames are beautiful modern heirlooms. Each piece is a one-off, handmade with fresh flowers gathered by hand in Dublin.

**Petite** - 9.5 x 6.5 x 2.5cm

**Small** -  $13.8 \times 8.9 \times 2.5 cm$ 

**Medium** - 17.8 x 12.8 x 2.3cm