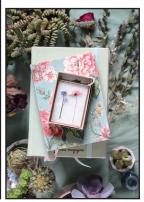

compostable cellophane packaging.

### About WildBird Studio:

Designer, Maker & Educator



Alison Byrne is an award-winning Irish Glass Artist from Dublin with over 20 years experience. Alison founded WildBird Studio in 2016, where she designs and makes gifts, homewares, jewellery, one-off commissions and personal art work.













Discover more here

hello@wildbirdstudio.com
www.wildbirdstudio.ie

#### Wallflowers:

These delicately pressed flower frames tell a unique story. A snapshot of nature, frozen in time, these Victorian-style pressed flower frames are beautiful modern heirlooms. Each piece is a one-off, handmade with fresh flowers gathered by hand in Dublin.

**Petite** - 9.5 x 6.5 x 2.5cm

**Small** -  $13.8 \times 8.9 \times 2.5 cm$ 

**Medium** - 17.8 x 12.8 x 2.3cm













# Lighting:

These clear glass mathematically inspired lights are simple sophistication creating a harmonious symmetry of light, glass and shadow.

Tesseract - 24cm squared.

Dodecahedron - Comes in 2 sizes 25cm diameter and 30cm diameter.

Octahedron - 22cm diameter

# Wallpockets:

Chic and clever, these WallPockets / combine clear glass with strong geometric lines. Watertight and understated, these minimalist wall mounted pieces can be filled with fresh or dried flowers, they can be planted into or decorated however you wish.

Diamond - 31cm X 23cm X 10cm

Triangle - 12cm X 15cm X 7cm

Geo - 22cm x 21cm x 10cm

Pocket - 16cm x 21cm x 7cm