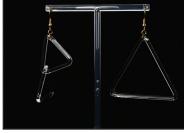

# Earrings:

#### Recycled glass bottle jewellery

Reduce, reuse, recycle! Glass bottles make great earrings. Choose your style - hoop, kidney and drop.

Understated statement earrings - lightweight and strong.

Borosilicate glass - Star, Lightning bolt, triangle, square, diamond and pentagon.

Recycled Stained Glass studs - come in a variety of colours and shades.