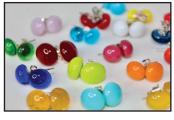

educe, reuse, recycle! Glass bottles make great earrings. Choose your style - hoop, kidney and drop.

Understated statement earrings - lightweight and strong.

Borosilicate glass - Star, Lightning bolt, triangle, square, diamond and pentagon.

Recycled Stained Glass studs - come in a variety of colours and shades.













## Flower press:

Press your own flowers for special occasions or just for fun.



#### Cards:

All cards are blank inside, and come in compostable cellophane packaging.

### About WildBird Studio:

Designer, Maker & Educator



Alison Byrne is an award-winning Irish Glass Artist from Dublin with over 20 years experience. Alison founded WildBird Studio in 2016, where she designs and makes gifts, homewares, jewellery, one-off commissions and personal art work.













Discover more here

hello@wildbirdstudio.com
www.wildbirdstudio.ie

#### Wallflowers:

These delicately pressed flower frames tell a unique story. A snapshot of nature, frozen in time, these Victorian-style pressed flower frames are beautiful modern heirlooms. Each piece is a one-off, handmade with fresh flowers gathered by hand in Dublin.

**Petite** - 9.5 x 6.5 x 2.5cm

**Small** -  $13.8 \times 8.9 \times 2.5 cm$ 

**Medium** - 17.8 x 12.8 x 2.3cm













# Lighting:

These clear glass mathematically inspired lights are simple sophistication creating a harmonious symmetry of light, glass and shadow.

Tesseract - 24cm squared.

Dodecahedron - Comes in 2 sizes 25cm diameter and 30cm diameter.

Octahedron - 22cm diameter

# Wallpockets:

Chic and clever, these WallPockets / comb