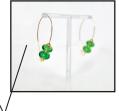

#### Recycled glass bottle jewellery

Reduce, reuse, recycle! Glass bottles make great earrings. Choose your style - hoop, kidney and drop.

Understated statement earrings - lightweight and strong.

Borosilicate glass - Star, Lightning bolt, triangle, square, diamond and pentagon.