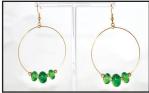

#### Recycled glass bottle jewellery

Reduce, reuse, recycle! Glass bottles make great earrings. Choose your style - hoop, kidney and drop.

Understated statement earrings - lightweight and strong.

Borosilicate glass - Star, Lightning bolt, triangle, square, diamond and pentagon.