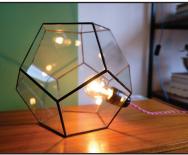

# Lighting:

These clear glass mathematically inspired lights are simple sophistication creating a harmonious symmetry of light, glass and shadow.

Tesseract - 24cm squared.

Dodecahedron - Comes in 2 sizes 25cm diameter and 30cm diameter.

Octahedron - 22cm diameter