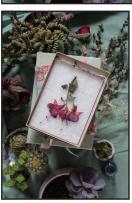

#### Wallflowers:

These delicately pressed flower frames tell a unique story. A snapshot of nature, frozen in time, these Victorian-style pressed flower frames are beautiful modern heirlooms. Each piece is a one-off, handmade with fresh flowers gathered by hand in Dublin.

**Petite** - 9.5 x 6.5 x 2.5cm

**Small** -  $13.8 \times 8.9 \times 2.5 cm$ 

**Medium** - 17.8 x 12.8 x 2.3cm