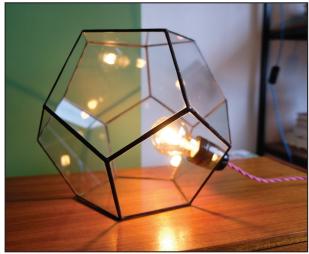

# Lighting:

These clear glass mathematically inspired lights are simple sophistication creating a harmonious symmetry of light, glass and shadow.

Tesseract - 24cm squared.

Dodecahedron - Comes in 2 sizes 25cm diameter and 30cm diameter.