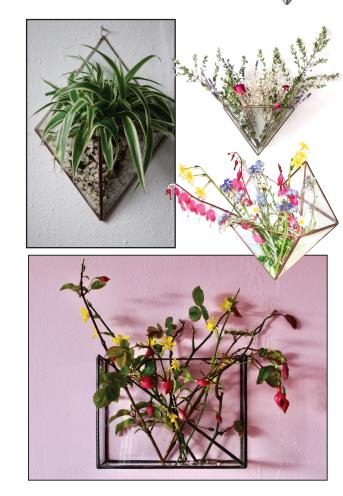

# Wallpockets:

Chic and clever, these WallPockets / combine clear glass with strong geometric lines. Watertight and understated, these minimalist wall mounted pieces can be filled with fresh or dried flowers, they can be planted into or decorated however you wish.

Diamond - 31cm X 23cm X 10cm

Triangle - 12cm X 15cm X 7cm

Geo - 22cm x 21cm x 10cm

Pocket - 16cm x 21cm x 7cm