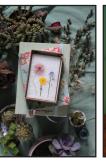

#### Wallflowers:

These delicately pressed flower frames tell a unique story. A snapshot of nature, frozen in time, these Victorian-style pressed flower frames are beautiful modern heirlooms. Each piece is a one-off, handmade with fresh flowers gathered by hand in Dublin.

**Petite** - 9.5 x 6.5 x 2.5cm

**Small** -  $13.8 \times 8.9 \times 2.5 cm$ 

**Medium** - 17.8 x 12.8 x 2.3cm