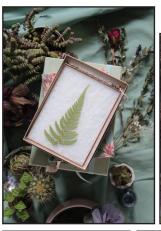

#### Wallflowers:

These delicately pressed flower frames tell a unique story. A snapshot of nature, frozen in time, these Victorian-style pressed flower frames are beautiful modern heirlooms. Each piece is a one-off, handmade with fresh flowers gathered by hand in Dublin.

**Petite** - 9.5 x 6.5 x 2.5cm

**Small** -  $13.8 \times 8.9 \times 2.5 cm$ 

**Medium** - 17.8 x 12.8 x 2.3cm