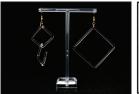

#### Recycled glass bottle jewellery

Reduce, reuse, recycle! Glass bottles make great earrings. Choose your style - hoop, kidney and drop.

Understated statement earrings - lightweight and strong.

Borosilicate glass - Star, Lightning bolt, triangle, square, diamond and pentagon.