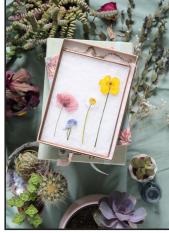

#### Wallflowers:

These delicately pressed flower frames tell a unique story. A snapshot of nature, frozen in time, these Victorian-style pressed flower frames are beautiful modern heirlooms. Each piece is a one-off, handmade with fresh flowers gathered by hand in Dublin.

**Petite** - 9.5 x 6.5 x 2.5cm

**Small** -  $13.8 \times 8.9 \times 2.5 cm$ 

**Medium** - 17.8 x 12.8 x 2.3cm