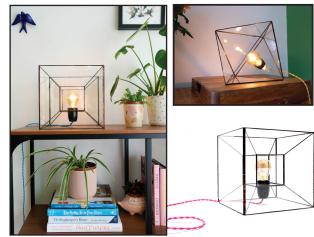

# Lighting:

These clear glass mathematically inspired lights are simple sophistication creating a harmonious symmetry of light, glass and shadow.

Tesseract - 24cm squared.

Dodecahedron - Comes in 2 sizes 25cm diameter and 30cm diameter.