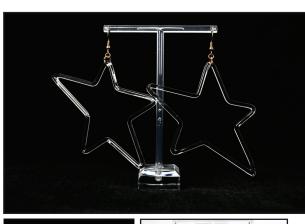

#### Recycled glass bottle jewellery

Reduce, reuse, recycle! Glass bottles make great earrings. Choose your style - hoop, kidney and drop.

Understated statement earrings - lightweight and strong.

Borosilicate glass - Star, Lightning bolt, triangle, square, diamond and pentagon.