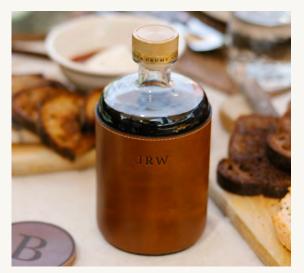

### TRIED & TRUE

LEATHER PHONE CASE

THE ORIGINAL LEATHER DECANTER

NAMEPLATE KEY FOB

CIRCLE KEY FOB

SUNGLASS CASE

**KEY STRAP** 

SHOT GLASSES- SET OF FOUR

#### MISC GOODS

Leather Phone Case | **\$95** The Original Leather Decanter | \$225 Sunglass Case | \$145

Key Strap | **\$30** 

Nameplate Key Fob | **\$45** 

Circle Key Fob | **\$30** Shot Glasses—Set of Four | \$75