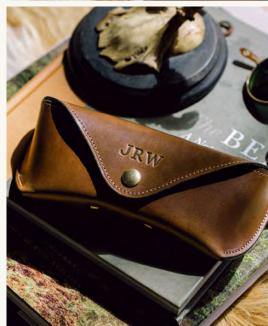

### TRIED & TRUE

LEATHER PHONE CASE

THE ORIGINAL LEATHER DECANTER

NAMEPLATE KEY FOB

CIRCLE KEY FOB

SUNGLASS CASE

**KEY STRAP** 

SHOT GLASSES- SET OF FOUR

#### MISC GOODS

Leather Phone Case | **\$95** The Original Leather Decanter | \$225 Sunglass Case | \$145

Key Strap | **\$30** 

Nameplate Key Fob | **\$45** 

Circle Key Fob | **\$30** Shot Glasses—Set of Four | \$75