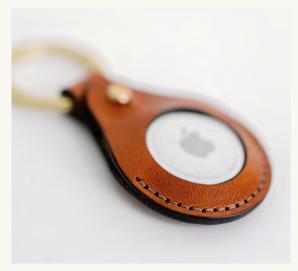

#### TRAVEL

LUGGAGE TAG

PASSPORT HOLDER

WEEKENDER DUFFLE

AIRTAG HOLDER

DOPP KIT

MESSENGER BAG

**SOLID BRASS LUGGAGE TAG** 

#### **TRAVEL**

Passport Holder | **\$95**Natural Dark Brown Dublin

\_\_\_\_

Dopp Kit | **\$275** Messenger Bag | **\$650**  Weekender Duffle | **\$925** 

AirTag Holder | **\$45** Solid Brass Luggage Tag | **\$95** 