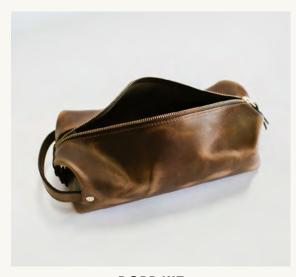

#### TRAVEL

LUGGAGE TAG

PASSPORT HOLDER

WEEKENDER DUFFLE

AIRTAG HOLDER

DOPP KIT

MESSENGER BAG

**SOLID BRASS LUGGAGE TAG** 

#### **TRAVEL**

Passport Holder | **\$95**Natural Dark Brown Dublin

\_\_\_\_

Dopp Kit | **\$275** Messenger Bag | **\$650**  Weekender Duffle | **\$925** 

AirTag Holder | **\$45** Solid Brass Luggage Tag | **\$95** 