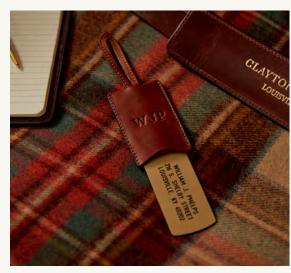

#### TRAVEL

LUGGAGE TAG

PASSPORT HOLDER

WEEKENDER DUFFLE

AIRTAG HOLDER

DOPP KIT

MESSENGER BAG

**SOLID BRASS LUGGAGE TAG** 

#### **TRAVEL**

Passport Holder | **\$95**Natural Dark Brown Dublin

\_\_\_\_

Dopp Kit | **\$275** Messenger Bag | **\$650**  Weekender Duffle | **\$925** 

AirTag Holder | **\$45** Solid Brass Luggage Tag | **\$95** 