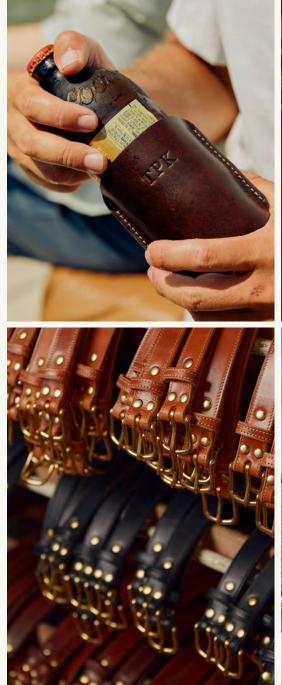

# SELLERS

ORIGINAL GLASS FLASK

SUNGLASS STRAPS

PINT GLASSES- SET OF TWO

KOOZE

#### BEST SELLERS

Rocks Glasses—Set of Two | \$95
Sunglass Straps | \$40
Original Glass Flask | \$125
Pint Glass—Set of Two | \$95
Kooze | \$45

#### BELT

TRADITIONAL BELT

THE KENTUCKY BELT

#### **BELTS**

Traditional Belt | **\$95** The Kentucky Belt | **\$125** 