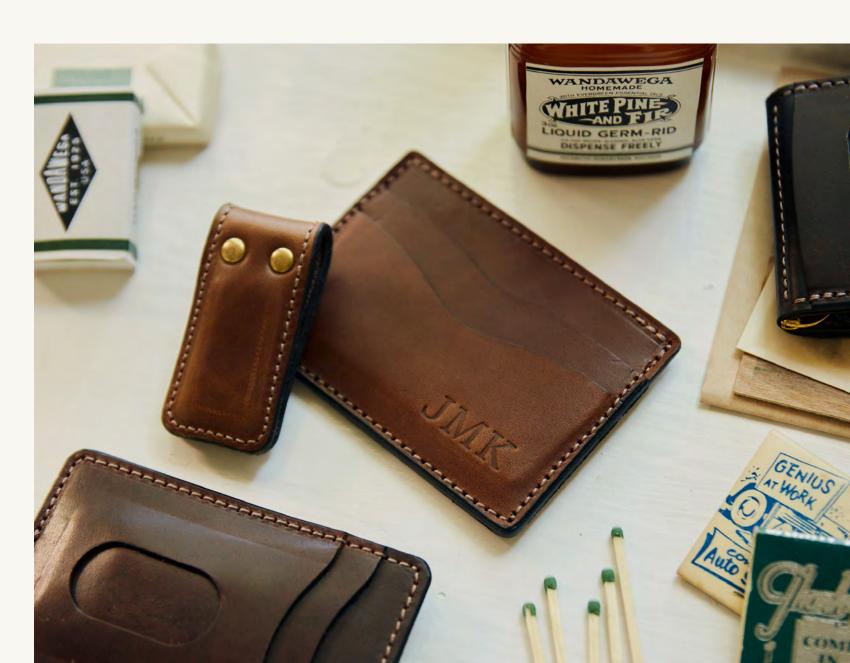

#### WALLET

MONEY CLIP WALLET

BAR WALLET

BUSINESS CARDHOLDER

MONEY CLIP

TRADITIONAL BIFOLD WALLET

SLIM WALLET

#### **WALLETS**

Money Clip Wallet | **\$145**Bar Wallet | **\$165**Traditional Bifold Wallet | **\$185**Slim Wallet | **\$115** 

Business Cardholder | \$60

Money Clip | \$95

Natural Dark Brown Dublin