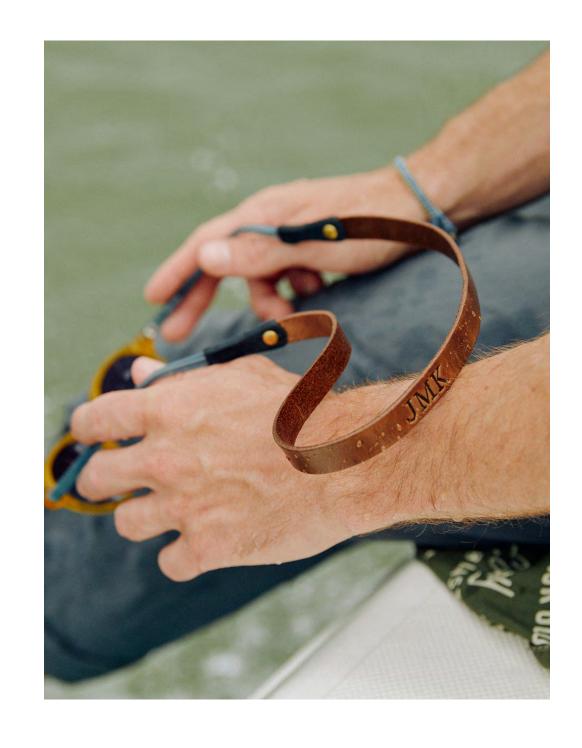

# SELLERS

ORIGINAL GLASS FLASK

SUNGLASS STRAPS

PINT GLASSES- SET OF TWO

KOOZE

#### BEST SELLERS

Rocks Glasses—Set of Two | \$95
Sunglass Straps | \$40
Original Glass Flask | \$125
Pint Glass—Set of Two | \$95
Kooze | \$45