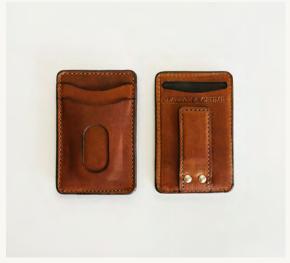

#### WALLET

MONEY CLIP WALLET

BAR WALLET

BUSINESS CARDHOLDER

MONEY CLIP

TRADITIONAL BIFOLD WALLET

SLIM WALLET

#### **WALLETS**

Money Clip Wallet | **\$145**Bar Wallet | **\$165**Traditional Bifold Wallet | **\$185**Slim Wallet | **\$115** 

Business Cardholder | \$60

Money Clip | \$95

Natural Dark Brown Dublin