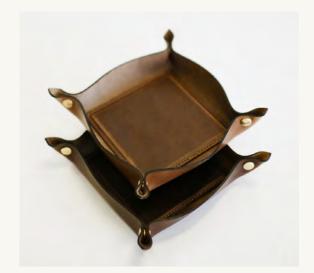

### TRIED & TRUE

LEATHER PHONE CASE

THE ORIGINAL LEATHER DECANTER

NAMEPLATE KEY FOB

CIRCLE KEY FOB

SUNGLASS CASE

**KEY STRAP** 

SHOT GLASSES- SET OF FOUR

**VALET** 

#### MISC GOODS

Leather Phone Case | **\$95** The Original Leather Decanter | \$225 Sunglass Case | \$145

Key Strap | **\$30** 

Nameplate Key Fob | **\$45** 

Circle Key Fob | **\$30** Shot Glasses—Set of Four | \$75