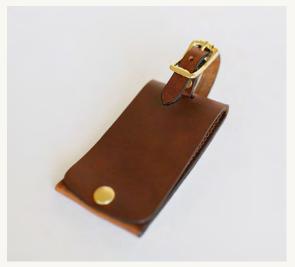

#### TRAVEL

LUGGAGE TAG

PASSPORT HOLDER

WEEKENDER DUFFLE

AIRTAG HOLDER

DOPP KIT

MESSENGER BAG

**SOLID BRASS LUGGAGE TAG** 

#### **TRAVEL**

Passport Holder | **\$95**Natural Dark Brown Dublin

\_\_\_\_

Dopp Kit | **\$275** Messenger Bag | **\$650**  Weekender Duffle | **\$925** 

AirTag Holder | **\$45** Solid Brass Luggage Tag | **\$95** 