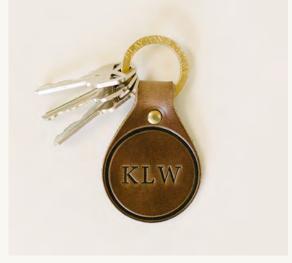

### TRIED & TRUE

LEATHER PHONE CASE

THE ORIGINAL LEATHER DECANTER

NAMEPLATE KEY FOB

CIRCLE KEY FOB

SUNGLASS CASE

**KEY STRAP** 

SHOT GLASSES- SET OF FOUR

#### MISC GOODS

Leather Phone Case | **\$95** The Original Leather Decanter | \$225 Sunglass Case | \$145

Key Strap | **\$30** 

Nameplate Key Fob | **\$45** 

Circle Key Fob | **\$30** Shot Glasses—Set of Four | \$75