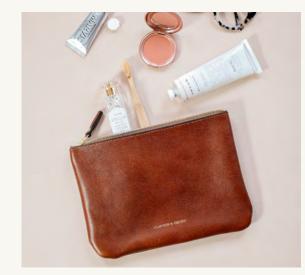

### WOMENS

CLASSIC TOTE

**BUCKET BAG** 

SMALL UTILITY BAG

MEDIUM UTILITY BAG

MEDIUM ZIP TOTE

LARGE ZIP TOTE

LARGE UTILITY BAG

#### **WOMENS BAGS**

Dark Brown Solid Black

Bucket Bag | **\$445** 

Solid Black

Medium Zip Tote | **\$595** Large Zip Tote | \$725

Tumbled Chestnut Solid Black

Utility Bag | SM **\$85**, M **\$125**, L **\$165** 