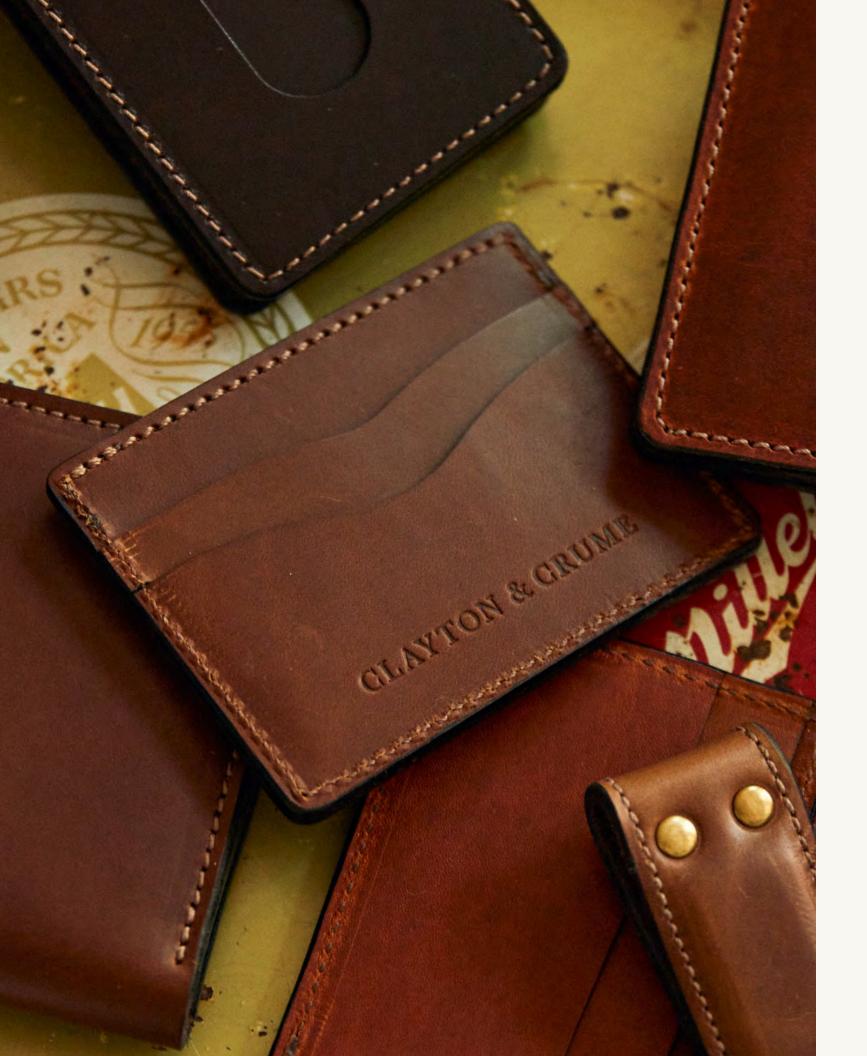

#### WALLET

MONEY CLIP WALLET

BAR WALLET

BUSINESS CARDHOLDER

MONEY CLIP

TRADITIONAL BIFOLD WALLET

SLIM WALLET

#### **WALLETS**

Money Clip Wallet | **\$145**Bar Wallet | **\$165**Traditional Bifold Wallet | **\$185**Slim Wallet | **\$115** 

Business Cardholder | \$60

Money Clip | \$95

Natural Dark Brown Dublin