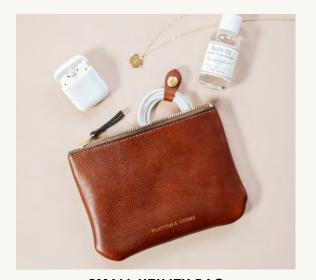

### WOMENS

CLASSIC TOTE

**BUCKET BAG** 

SMALL UTILITY BAG

MEDIUM UTILITY BAG

MEDIUM ZIP TOTE

LARGE ZIP TOTE

LARGE UTILITY BAG

#### **WOMENS BAGS**

Dark Brown Solid Black

Bucket Bag | **\$445** 

Solid Black

Medium Zip Tote | **\$595** Large Zip Tote | \$725

Tumbled Chestnut Solid Black

Utility Bag | SM **\$85**, M **\$125**, L **\$165** 