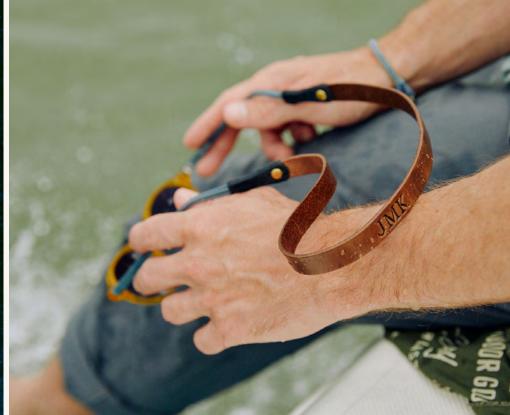

# SELLERS

ORIGINAL GLASS FLASK

SUNGLASS STRAPS

PINT GLASSES- SET OF TWO

KOOZE

#### BEST SELLERS

Rocks Glasses—Set of Two | \$95
Sunglass Straps | \$40
Original Glass Flask | \$125
Pint Glass—Set of Two | \$95
Kooze | \$45