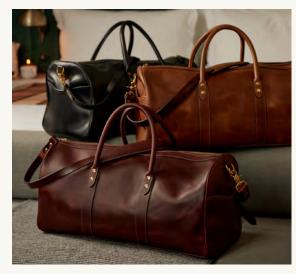

#### TRAVEL

LUGGAGE TAG

PASSPORT HOLDER

WEEKENDER DUFFLE

AIRTAG HOLDER

DOPP KIT

MESSENGER BAG

**SOLID BRASS LUGGAGE TAG** 

#### **TRAVEL**

Passport Holder | **\$95**Natural Dark Brown Dublin

\_\_\_\_

Dopp Kit | **\$275** Messenger Bag | **\$650**  Weekender Duffle | **\$925** 

AirTag Holder | **\$45** Solid Brass Luggage Tag | **\$95** 