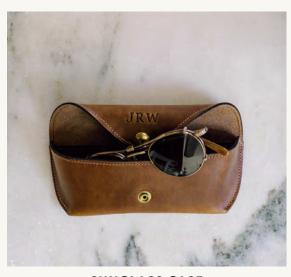

### TRIED & TRUE

LEATHER PHONE CASE

THE ORIGINAL LEATHER DECANTER

NAMEPLATE KEY FOB

CIRCLE KEY FOB

SUNGLASS CASE

**KEY STRAP** 

SHOT GLASSES- SET OF FOUR

#### MISC GOODS

Leather Phone Case | **\$95** The Original Leather Decanter | \$225 Sunglass Case | \$145

Key Strap | **\$30** 

Nameplate Key Fob | **\$45** 

Circle Key Fob | **\$30** Shot Glasses—Set of Four | \$75