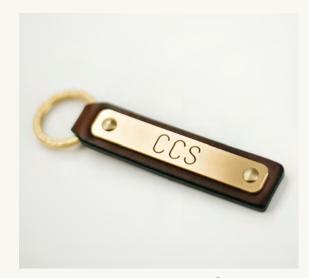

### TRIED & TRUE

LEATHER PHONE CASE

THE ORIGINAL LEATHER DECANTER

NAMEPLATE KEY FOB

CIRCLE KEY FOB

SUNGLASS CASE

**KEY STRAP** 

SHOT GLASSES- SET OF FOUR

#### MISC GOODS

Leather Phone Case | **\$95** The Original Leather Decanter | \$225 Sunglass Case | \$145

Key Strap | **\$30** 

Nameplate Key Fob | **\$45** 

Circle Key Fob | **\$30** Shot Glasses—Set of Four | \$75