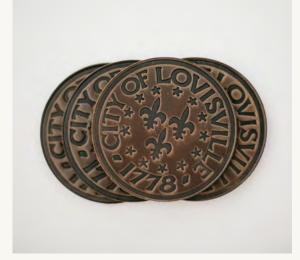

### COASTER

FLEUR DE LIS COASTERS

'MERICA COASTERS

**BOURBON COASTERS** 

MINT JULEP COASTERS

CITY OF LOUISVILLE COASTERS

City & State | **\$38** \*All 50 states available Best Sellers | **\$38** Monogrammed Circle Coasters | \$45