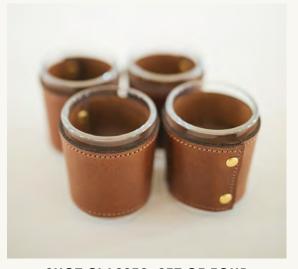

### TRIED & TRUE

LEATHER PHONE CASE

THE ORIGINAL LEATHER DECANTER

NAMEPLATE KEY FOB

CIRCLE KEY FOB

SUNGLASS CASE

**KEY STRAP** 

SHOT GLASSES- SET OF FOUR

#### MISC GOODS

Leather Phone Case | **\$95** The Original Leather Decanter | \$225 Sunglass Case | \$145

Key Strap | **\$30** 

Nameplate Key Fob | **\$45** 

Circle Key Fob | **\$30** Shot Glasses—Set of Four | \$75