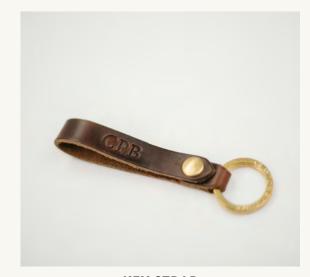

### TRIED & TRUE

LEATHER PHONE CASE

THE ORIGINAL LEATHER DECANTER

NAMEPLATE KEY FOB

CIRCLE KEY FOB

SUNGLASS CASE

**KEY STRAP** 

SHOT GLASSES- SET OF FOUR

#### MISC GOODS

Leather Phone Case | **\$95** The Original Leather Decanter | \$225 Sunglass Case | \$145

Key Strap | **\$30** 

Nameplate Key Fob | **\$45** 

Circle Key Fob | **\$30** Shot Glasses—Set of Four | \$75