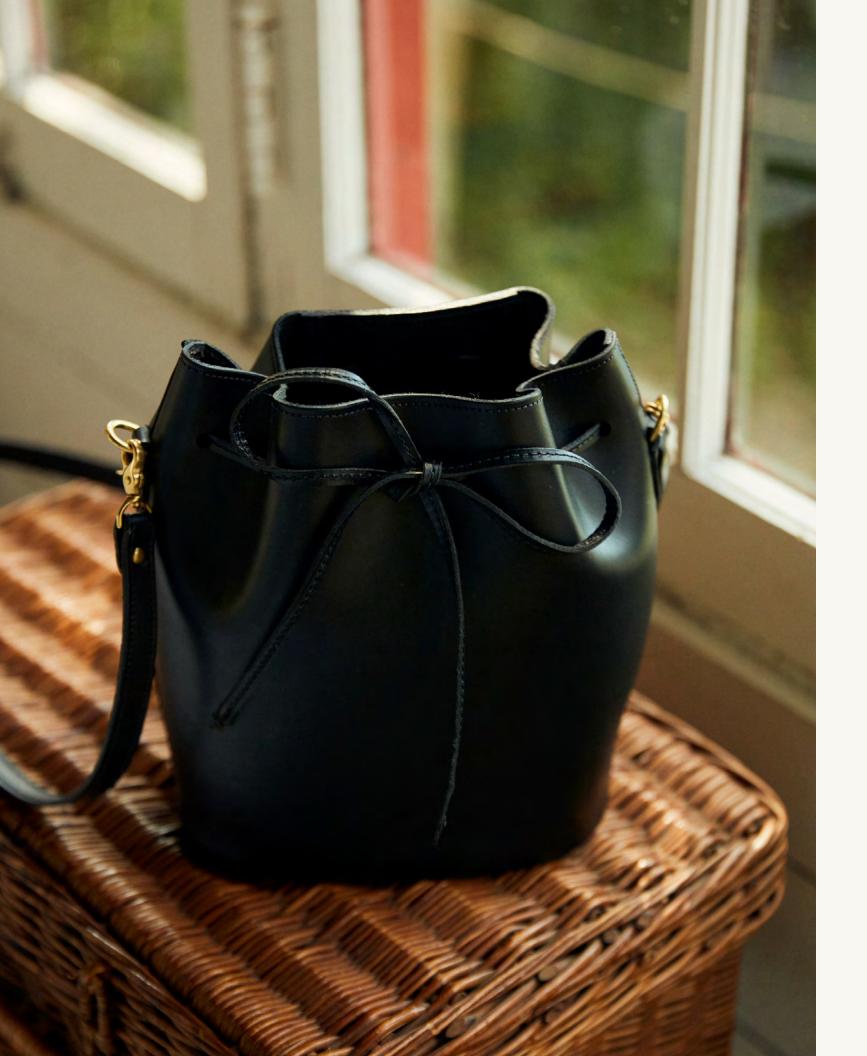

### WOMENS

CLASSIC TOTE

**BUCKET BAG** 

SMALL UTILITY BAG

MEDIUM UTILITY BAG

MEDIUM ZIP TOTE

LARGE ZIP TOTE

LARGE UTILITY BAG

#### **WOMENS BAGS**

Dark Brown Solid Black

Bucket Bag | **\$445** 

Solid Black

Medium Zip Tote | **\$595** Large Zip Tote | \$725

Tumbled Chestnut Solid Black

Utility Bag | SM **\$85**, M **\$125**, L **\$165** 