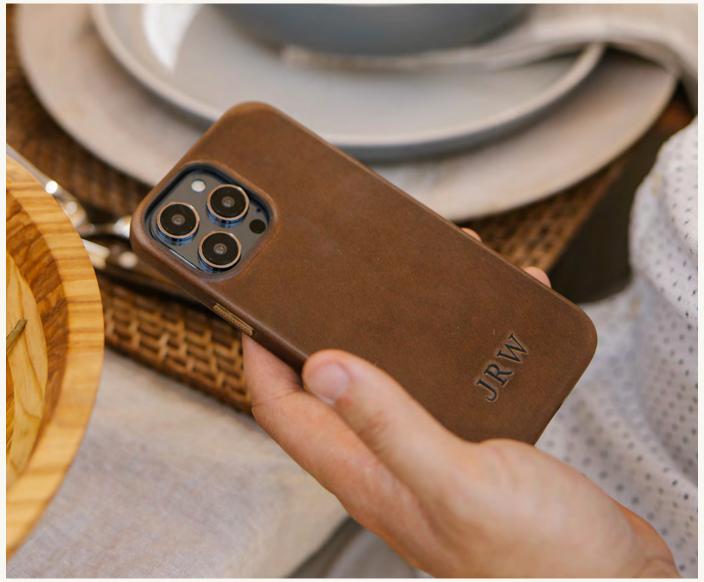

#### MISC GOODS

Leather Phone Case | **\$95** The Original Leather Decanter | \$225 Sunglass Case | \$145

Key Strap | **\$30** 

Nameplate Key Fob | **\$45** 

Circle Key Fob | **\$30** Shot Glasses—Set of Four | \$75