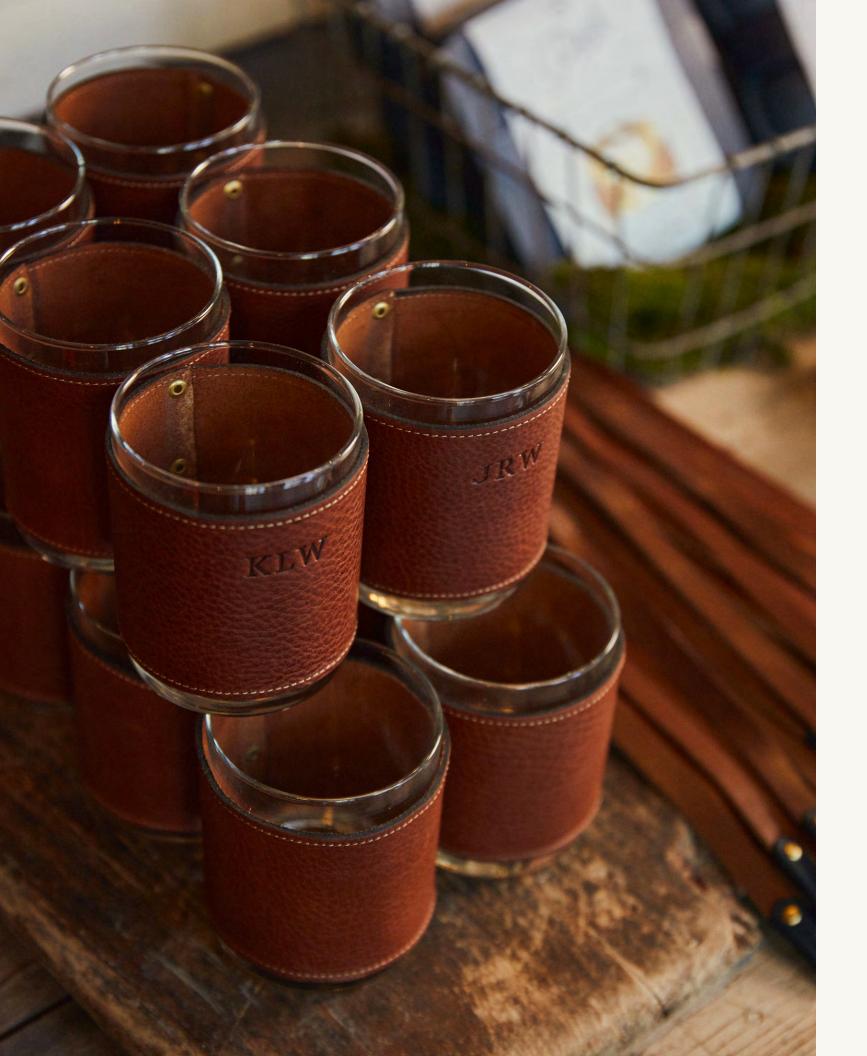

# SELLERS

ORIGINAL GLASS FLASK

SUNGLASS STRAPS

PINT GLASSES- SET OF TWO

KOOZE

#### BEST SELLERS

Rocks Glasses—Set of Two | \$95
Sunglass Straps | \$40
Original Glass Flask | \$125
Pint Glass—Set of Two | \$95
Kooze | \$45