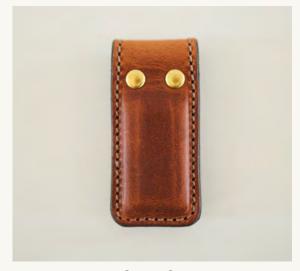

### TRIED & TRUE

LEATHER PHONE CASE

THE ORIGINAL LEATHER DECANTER

NAMEPLATE KEY FOB

CIRCLE KEY FOB

SUNGLASS CASE

**KEY STRAP** 

SHOT GLASSES- SET OF FOUR

#### MISC GOODS

Leather Phone Case | **\$95** The Original Leather Decanter | \$225 Sunglass Case | \$145

Key Strap | **\$30** 

Nameplate Key Fob | **\$45** 

Circle Key Fob | **\$30** Shot Glasses—Set of Four | \$75