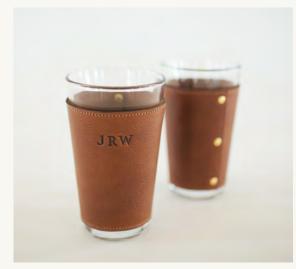

# SELLERS

ORIGINAL GLASS FLASK

SUNGLASS STRAPS

PINT GLASSES- SET OF TWO

KOOZE

#### BEST SELLERS

Rocks Glasses—Set of Two | \$95
Sunglass Straps | \$40
Original Glass Flask | \$125
Pint Glass—Set of Two | \$95
Kooze | \$45