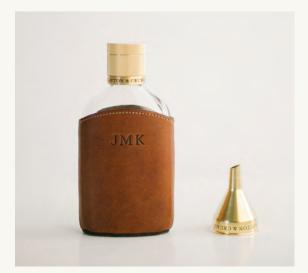

# SELLERS

ORIGINAL GLASS FLASK

SUNGLASS STRAPS

PINT GLASSES- SET OF TWO

KOOZE

#### BEST SELLERS

Rocks Glasses—Set of Two | \$95
Sunglass Straps | \$40
Original Glass Flask | \$125
Pint Glass—Set of Two | \$95
Kooze | \$45