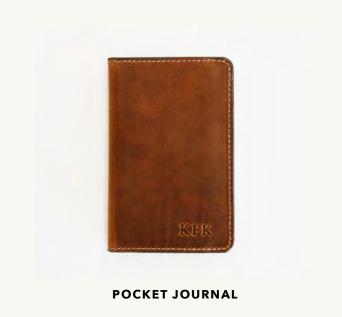

### TRIED & TRUE

LEATHER PHONE CASE

THE ORIGINAL LEATHER DECANTER

NAMEPLATE KEY FOB

CIRCLE KEY FOB

SUNGLASS CASE

**KEY STRAP** 

SHOT GLASSES- SET OF FOUR