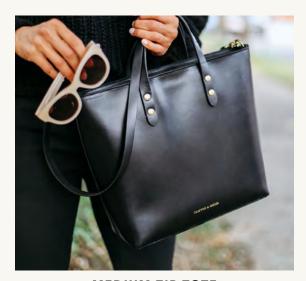

### WOMENS

CLASSIC TOTE

**BUCKET BAG** 

SMALL UTILITY BAG

MEDIUM UTILITY BAG

MEDIUM ZIP TOTE

LARGE ZIP TOTE

LARGE UTILITY BAG

#### **WOMENS BAGS**

Dark Brown Solid Black

Bucket Bag | **\$445** 

Solid Black

Medium Zip Tote | **\$595** Large Zip Tote | \$725

Tumbled Chestnut Solid Black

Utility Bag | SM **\$85**, M **\$125**, L **\$165** 