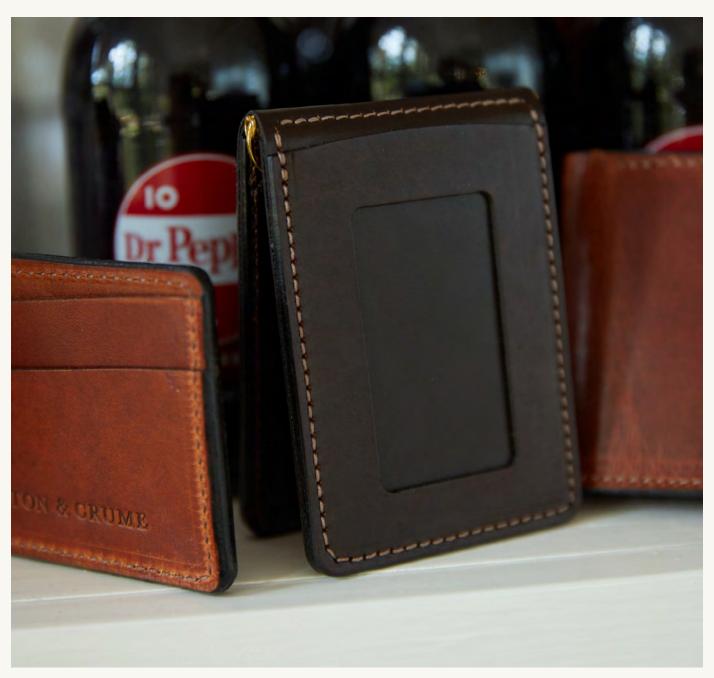

#### WALLET

MONEY CLIP WALLET

BAR WALLET

BUSINESS CARDHOLDER

MONEY CLIP

TRADITIONAL BIFOLD WALLET

SLIM WALLET

#### **WALLETS**

Money Clip Wallet | **\$145**Bar Wallet | **\$165**Traditional Bifold Wallet | **\$185**Slim Wallet | **\$115** 

Business Cardholder | \$60

Money Clip | \$95

Natural Dark Brown Dublin