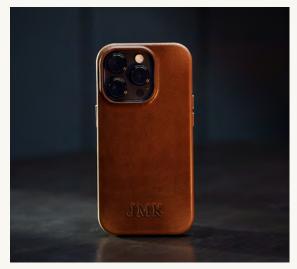

### TRIED & TRUE

LEATHER PHONE CASE

THE ORIGINAL LEATHER DECANTER

NAMEPLATE KEY FOB

CIRCLE KEY FOB

SUNGLASS CASE

**KEY STRAP** 

SHOT GLASSES- SET OF FOUR

#### MISC GOODS

Leather Phone Case | **\$95** The Original Leather Decanter | \$225 Sunglass Case | \$145

Key Strap | **\$30** 

Nameplate Key Fob | **\$45** 

Circle Key Fob | **\$30** Shot Glasses—Set of Four | \$75