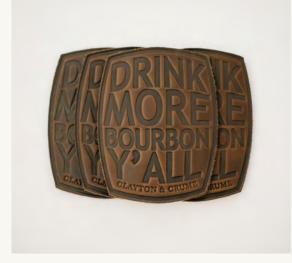

### COASTER

FLEUR DE LIS COASTERS

'MERICA COASTERS

**BOURBON COASTERS** 

MINT JULEP COASTERS

CITY OF LOUISVILLE COASTERS

City & State | **\$38** \*All 50 states available Best Sellers | **\$38** Monogrammed Circle Coasters | \$45