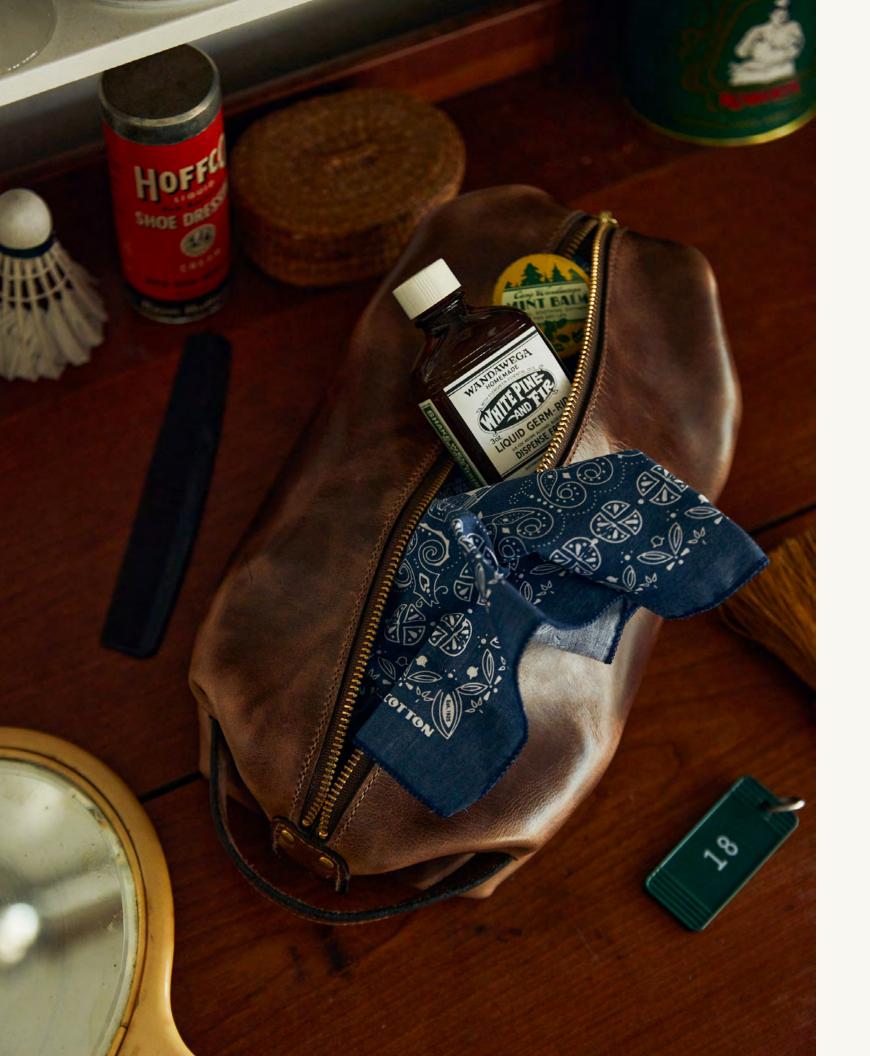

#### TRAVEL

LUGGAGE TAG

PASSPORT HOLDER

WEEKENDER DUFFLE

AIRTAG HOLDER

DOPP KIT

MESSENGER BAG

**SOLID BRASS LUGGAGE TAG** 

#### **TRAVEL**

Passport Holder | **\$95**Natural Dark Brown Dublin

\_\_\_\_

Dopp Kit | **\$275** Messenger Bag | **\$650**  Weekender Duffle | **\$925** 

AirTag Holder | **\$45** Solid Brass Luggage Tag | **\$95** 