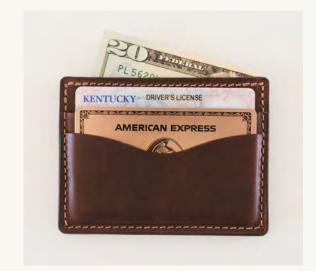

#### WALLET

MONEY CLIP WALLET

BAR WALLET

BUSINESS CARDHOLDER

MONEY CLIP

TRADITIONAL BIFOLD WALLET

SLIM WALLET

#### **WALLETS**

Money Clip Wallet | **\$145**Bar Wallet | **\$165**Traditional Bifold Wallet | **\$185**Slim Wallet | **\$115** 

Business Cardholder | \$60

Money Clip | \$95

Natural Dark Brown Dublin