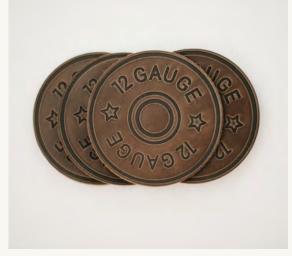

### COASTER

FLEUR DE LIS COASTERS

'MERICA COASTERS

**BOURBON COASTERS** 

MINT JULEP COASTERS

CITY OF LOUISVILLE COASTERS

City & State | **\$38** \*All 50 states available Best Sellers | **\$38** Monogrammed Circle Coasters | \$45