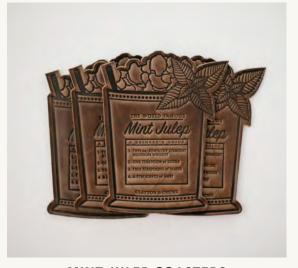

### COASTER

FLEUR DE LIS COASTERS

'MERICA COASTERS

**BOURBON COASTERS** 

MINT JULEP COASTERS

CITY OF LOUISVILLE COASTERS

City & State | **\$38** \*All 50 states available Best Sellers | **\$38** Monogrammed Circle Coasters | \$45