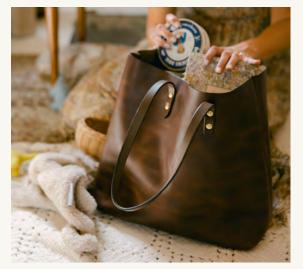

### WOMENS

CLASSIC TOTE

**BUCKET BAG** 

SMALL UTILITY BAG

MEDIUM UTILITY BAG

MEDIUM ZIP TOTE

LARGE ZIP TOTE

LARGE UTILITY BAG

#### **WOMENS BAGS**

Dark Brown Solid Black

Bucket Bag | **\$445** 

Solid Black

Medium Zip Tote | **\$595** Large Zip Tote | \$725

Tumbled Chestnut Solid Black

Utility Bag | SM **\$85**, M **\$125**, L **\$165** 