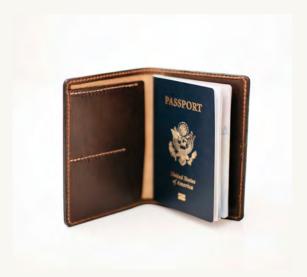

#### TRAVEL

LUGGAGE TAG

PASSPORT HOLDER

WEEKENDER DUFFLE

AIRTAG HOLDER

DOPP KIT

MESSENGER BAG

**SOLID BRASS LUGGAGE TAG** 

#### **TRAVEL**

Passport Holder | **\$95**Natural Dark Brown Dublin

\_\_\_\_

Dopp Kit | **\$275** Messenger Bag | **\$650**  Weekender Duffle | **\$925** 

AirTag Holder | **\$45** Solid Brass Luggage Tag | **\$95** 