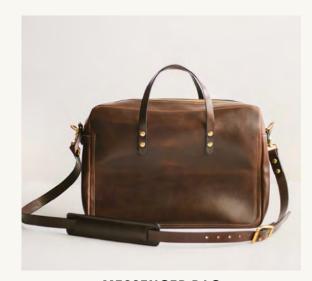

#### TRAVEL

LUGGAGE TAG

PASSPORT HOLDER

WEEKENDER DUFFLE

AIRTAG HOLDER

DOPP KIT

MESSENGER BAG

**SOLID BRASS LUGGAGE TAG** 

#### **TRAVEL**

Passport Holder | **\$95**Natural Dark Brown Dublin

\_\_\_\_

Dopp Kit | **\$275** Messenger Bag | **\$650**  Weekender Duffle | **\$925** 

AirTag Holder | **\$45** Solid Brass Luggage Tag | **\$95** 