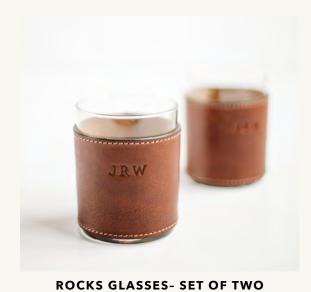

# SELLERS

ORIGINAL GLASS FLASK

SUNGLASS STRAPS

PINT GLASSES- SET OF TWO

KOOZE

#### BEST SELLERS

Rocks Glasses—Set of Two | \$95
Sunglass Straps | \$40
Original Glass Flask | \$125
Pint Glass—Set of Two | \$95
Kooze | \$45