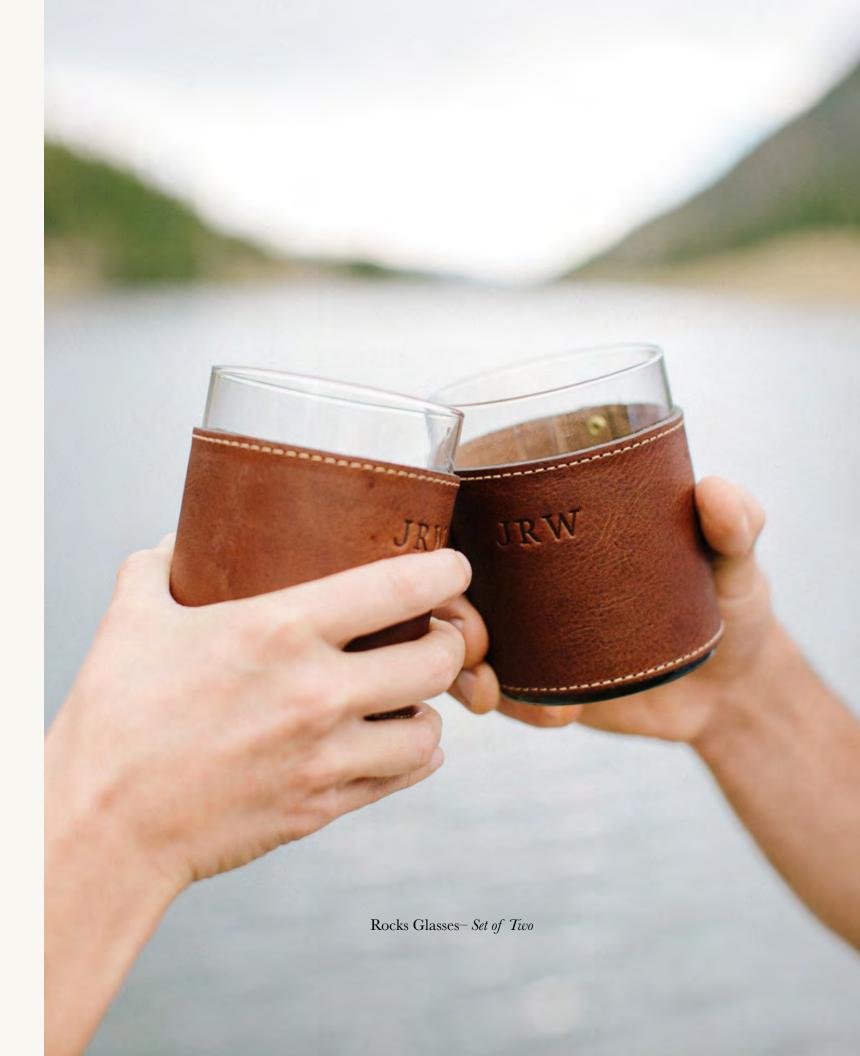

#### BEST SELLERS

Rocks Glasses—Set of Two | \$95
Sunglass Straps | \$40
Original Glass Flask | \$125
Pint Glass—Set of Two | \$95
Kooze | \$45