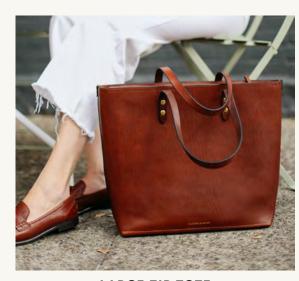

### WOMENS

CLASSIC TOTE

**BUCKET BAG** 

SMALL UTILITY BAG

MEDIUM UTILITY BAG

MEDIUM ZIP TOTE

LARGE ZIP TOTE

LARGE UTILITY BAG

#### **WOMENS BAGS**

Dark Brown Solid Black

Bucket Bag | **\$445** 

Solid Black

Medium Zip Tote | **\$595** Large Zip Tote | \$725

Tumbled Chestnut Solid Black

Utility Bag | SM **\$85**, M **\$125**, L **\$165** 