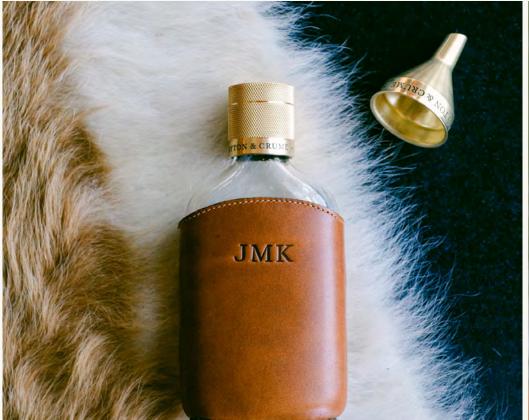

# SELLERS

ORIGINAL GLASS FLASK

SUNGLASS STRAPS

PINT GLASSES- SET OF TWO

KOOZE

#### BEST SELLERS

Rocks Glasses—Set of Two | \$95
Sunglass Straps | \$40
Original Glass Flask | \$125
Pint Glass—Set of Two | \$95
Kooze | \$45