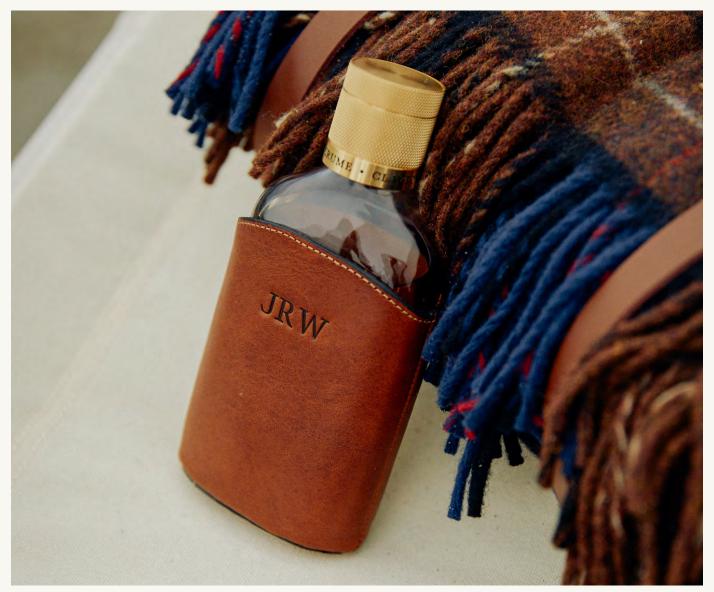

# SELLERS

ORIGINAL GLASS FLASK

SUNGLASS STRAPS

PINT GLASSES- SET OF TWO

KOOZE

#### BEST SELLERS

Rocks Glasses—Set of Two | \$95
Sunglass Straps | \$40
Original Glass Flask | \$125
Pint Glass—Set of Two | \$95
Kooze | \$45