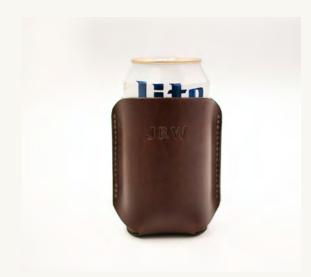

#### BEST SELLERS

Rocks Glasses—Set of Two | \$95
Sunglass Straps | \$40
Original Glass Flask | \$125
Pint Glass—Set of Two | \$95
Kooze | \$45