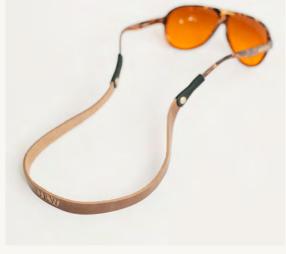

# SELLERS

ORIGINAL GLASS FLASK

SUNGLASS STRAPS

PINT GLASSES- SET OF TWO

KOOZE

#### BEST SELLERS

Rocks Glasses—Set of Two | \$95
Sunglass Straps | \$40
Original Glass Flask | \$125
Pint Glass—Set of Two | \$95
Kooze | \$45