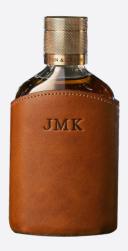

# Logo Space

2in x 0.375in

Pocket Journal

Minimum order: 25 Units

Logo Space

1.25in x 0.75in

Glass Flask - New Release

Minimums order: 25 Units

Logo Space

1.625in x 1.375in

Day Journal

Minimums order: 20 Units

Logo Space

12.25in x 1.75in