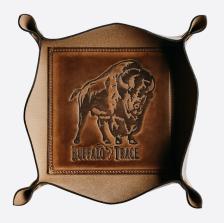

### Small + Large Valet Tray

Minimums order: 25 Units

## Logo Space

Small: 3in x 3in

Large: 4in x 4in