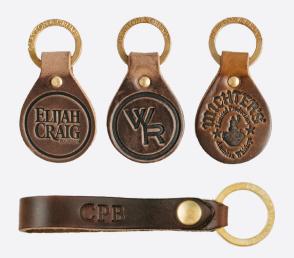

## **Key Strap**

Minimums order: 35 Units

# Logo Space

 $2.125in \times 0.375in$ 

## Logo Space

lin x lin