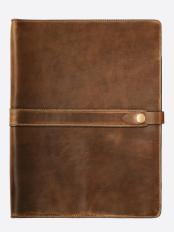

cky, and make great gifts for office staff and clients.

#### BEST-SELLING CUSTOM GOODS



Rocks Glass - Most Popular

Minimum order: 25 Sets of 2

Logo Space

2in x 1.75in



Coasters

Minimum order: 25 Sets of 4

Logo Space

2.75in x 2.75in



#### Kooze

Minimum order: 25 Units

# Logo Space

2.5in x 0.75in



### Small + Large Valet Tray

Minimums order: 25 Units

## Logo Space

Small: 3in x 3in

Large: 4in x 4in



### Sunglass Strap

Minimum order: 25 Units

# Logo Space

2in x 0.375in



Pocket Journal

Minimum order: 25 Units

Logo Space

1.25in x 0.75in



Glass Flask - New Release

Minimums order: 25 Units

Logo Space

1.625in x 1.375in



Day Journal

Minimums order: 20 Units

Logo Space

12.25in x 1.75in



## Daybook

Minimums order: 15 Units

## Logo Space

12.25in x 1.75in



#### Padfolio

Minimums order: 15 Units

# Logo Space

2.5in x 2.5in



## **Key Strap**

Minimums order: 35 Units

# Logo Space

 $2.125in \times 0.375in$ 



## **Key Strap**

Minimums order: 35 Units

## Logo Space

lin x lin



## **Muslin Bags**

Muslin Bags available for purchase with all products other than glassware.

View full list of customizable goods at claytonandcrume.com

#### FAQ

# HERE'S A FEW ANSWERS TO OUR MOST COMMON QUESTIONS:

#### Expected Lead time?

Lead times fluctuate between 2-6 weeks. 25-100 units: 2-3 weeks.

100-500 units: 4-6 weeks.

#### Does my logo need to be a certain format?

Please send your logo in an .eps, .ai, or .pdf file.

#### Is there a minimum for custom orders?

Rocks Glasses - 25 Sets of 2 Sunglass Straps - 25 Units

Coasters - 25 Sets of 4