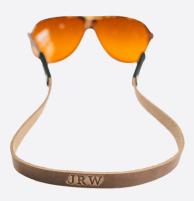

### Sunglass Strap

Minimum order: 25 Units

# Logo Space

2in x 0.375in

Pocket Journal

Minimum order: 25 Units

Logo Space

1.25in x 0.75in

Glass Flask - New Release

Minimums order: 25 Units