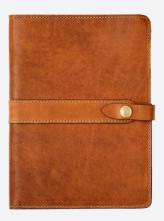

tomized with your corporate logo, are high-quality, hand crafted in Kentucky, and make great gifts for office staff and clients.

#### BEST-SELLING CUSTOM GOODS



Rocks Glass - Most Popular

Minimum order: 25 Sets of 2

Logo Space

2in x 1.75in



Coasters

Minimum order: 25 Sets of 4

Logo Space

2.75in x 2.75in



#### Kooze

Minimum order: 25 Units

# Logo Space

2.5in x 0.75in



### Small + Large Valet Tray

Minimums order: 25 Units

## Logo Space

Small: 3in x 3in

Large: 4in x 4in



### Sunglass Strap

Minimum order: 25 Units

# Logo Space

2in x 0.375in



Pocket Journal

Minimum order: 25 Units

Logo Space

1.25in x 0.75in



Glass Flask - New Release

Minimums order: 25 Units

Logo Space

1.625in x 1.375in



Day Journal

Minimums order: 20 Units

Logo Space

12.25in x 1.75in



## Daybook

Minimums order: 15 Units

## Logo Space

12.25in x 1.75in



#### Padfolio

Minimums order: 15 Units

# Logo Space

2.5in x 2.5in



## **Key Strap**

Minimums order: 35 Units

# Logo Space

 $2.125in \times 0.375in$ 



## **Key Strap**

Minimums order: 35 Units

## Logo Space

lin x lin



## **Muslin Bags**

Muslin Bags available for purchase with all products other than glassware.

View full list of customizable goods at claytonandcrume.com

#### FAQ

# HERE'S A FEW ANSWERS TO OUR MOST COMMON QUESTIONS:

#### Expected Lead time?

Lead times fluctuate between 2-6 weeks. 25-100 units: 2-3 weeks.

100-500 units: 4-6 weeks.

#### Does my logo need to be a certain format?

Please send your logo in an .eps, .ai, or .pdf file.

#### Is there a minimum for custom orders?

Rocks G