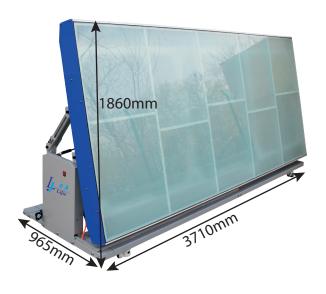

## Specifications:

|                       | •                    |
|-----------------------|----------------------|
| Machine Size          | 2030 x 3890 x 1235mm |
| Laminating Area       | 1630 x 3200mm        |
| Max Working Thickness | 50mm                 |
| Height Adjustment     | Automatic            |
| Pressure Adjustment   | Pneumatic            |
| Power                 | 2000w                |
| Voltage               | 110/220w             |
| Tray                  | Yes                  |
| Bed Surface           | Matte Glass          |
| Light Tubes           | Yes                  |
| Certificate           | CE; RCM, ROHS        |