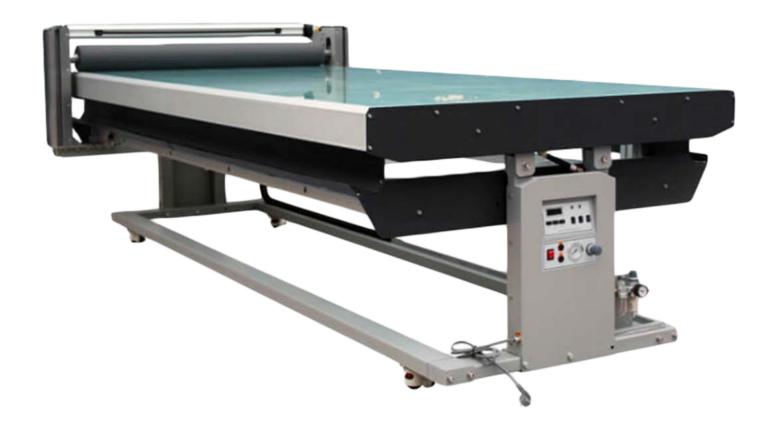

#### Reliability meets performance

The assembly of the Lijie FA1732 Flatbed Applicator is fast and easy that you can start the production as soon as possible. The flatbed is designed for mounting and laminate loose materials easily. It comes with a tray for the roll of media and cutting mat to protect the working table.

#### Why Lijie FA1732-B4?

To operate the Lijie FA1732-B4 Flatbed Applica-tor, you only need one manpower to apply different types of vinyl to a substrate.

the roller can be automatically adjusted in Time-saving as compared to traditional appli cation method. Its equipped with lights and

height to accommodate different media.