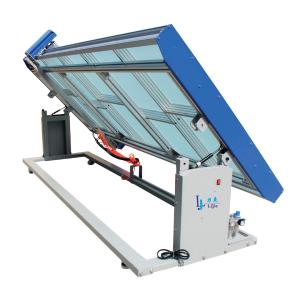

# LIJIE FA1732 - B4

Flatbed Applicator

#### Reliability meets performance

The assembly of the Lijie FA1732 Flatbed Applicator is fast and easy that you can start the production as soon as possible. The flatbed is designed for mounting and laminate loose materials easily. It comes with a tray for the roll of media and cutting mat to protect the working table.

#### Why Lijie FA1732-B4?

To operate the Lijie FA1732-B4 Flatbed Applica-tor, you only need one manpower to apply different types of vinyl to a substrate.

the roller can be automatically adjusted in Time-saving as compared to traditional appli cation method. Its equipped with lights and

height to accommodate different media.

## Specifications:

|                       | •                    |
|-----------------------|----------------------|
| Machine Size          | 2030 x 3890 x 1235mm |
| Laminating Area       | 1630 x 3200mm        |
| Max Working Thickness | 50mm                 |
| Height Adjustment     | Automatic            |
| Pressure Adjustment   | Pneumatic            |
| Power                 | 2000w                |
| Voltage               | 110/220w             |
| Tray                  | Yes                  |
| Bed Surface           | Matte Glass          |
| Light Tubes           | Yes                  |
| Certificate           | CE; RCM, ROHS        |