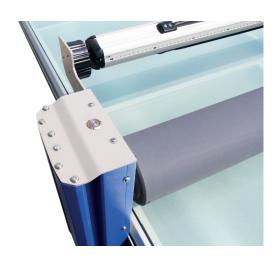

#### Why Lijie FA1732-B4?

To operate the Lijie FA1732-B4 Flatbed Applica-tor, you only need one manpower to apply different types of vinyl to a substrate.

the roller can be automatically adjusted in Time-saving as compared to traditional appli cation method. Its equipped with lights and

height to accommodate different media.