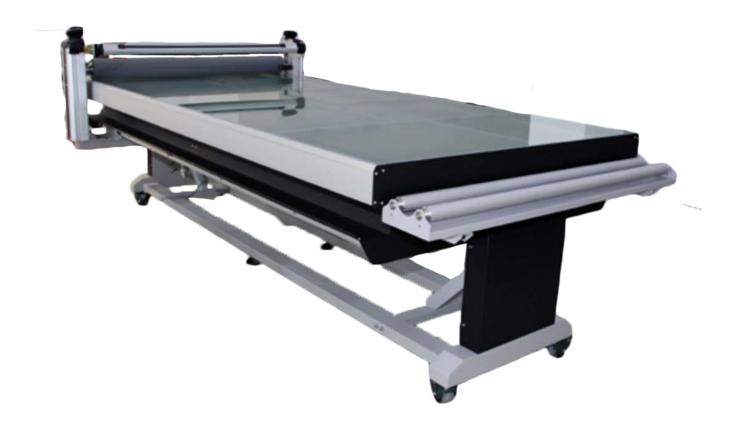

#### Reliability meets performance

The assembly of the Lijie FA1325 Flatbed Applicator is fast and easy that you can start the production as soon as possible. The flatbed is designed for mounting and laminate loose materials easily. It comes with a tray for the roll of media and cutting mat to protect the working table.

#### Why Lijie FA1325-B4?

To operate the Lijie FA1325 Flatbed Applicator, you only need one manpower to apply different types of vinyl to a substrate.

Time-saving as compared to traditional application method. Its equipped with lights and the roller can be automatically adjusted in height to accommodate different media.