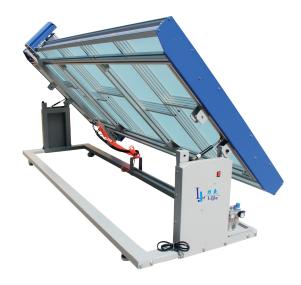

# **LIJIE FA1325-**B4

Flatbed Applicator

#### Reliability meets performance

The assembly of the Lijie FA1325 Flatbed Applicator is fast and easy that you can start the production as soon as possible. The flatbed is designed for mounting and laminate loose materials easily. It comes with a tray for the roll of media and cutting mat to protect the working table.

#### Why Lijie FA1325-B4?

To operate the Lijie FA1325 Flatbed Applicator, you only need one manpower to apply different types of vinyl to a substrate.

Time-saving as compared to traditional application method. Its equipped with lights and the roller can be automatically adjusted in height to accommodate different media.