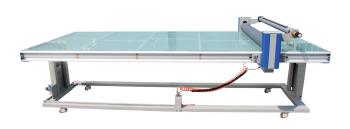

#### Reliability meets performance

The assembly of the Lijie FA1325 Flatbed Applicator is fast and easy that you can start the production as soon as possible. The flatbed is designed for mounting and laminate loose materials easily. It comes with a tray for the roll of media and cutting mat to protect the working table.