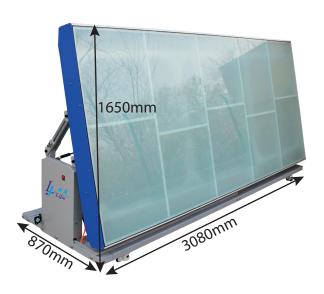

## Specifications:

| Machine Size          | 1650 x 3100mm |
|-----------------------|---------------|
| Laminating Area       | 1300 x 2750mm |
| Max Working Thickness | 50mm          |
| Height Adjustment     | Pneumatic     |
| Pressure Adjustment   | Pneumatic     |
| Power                 | 2000w         |
| Voltage               | 110/220w      |
| Tray                  | Yes           |
| Bed Surface           | Matte Glass   |
| Light Tubes           | Yes           |
| Certificate           | CE; RCM, ROHS |