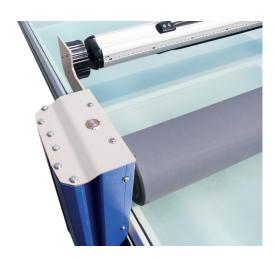

#### Why Lijie FA1325-B4?

To operate the Lijie FA1325 Flatbed Applicator, you only need one manpower to apply different types of vinyl to a substrate.

Time-saving as compared to traditional application method. Its equipped with lights and the roller can be automatically adjusted in height to accommodate different media.