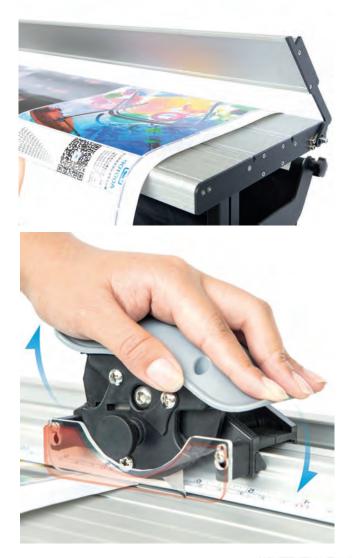

## Safety Feature

The T1600 Large Format Trimmer, is equipped with an egonomic protective cover. This prevents injury and easy userbility as well.