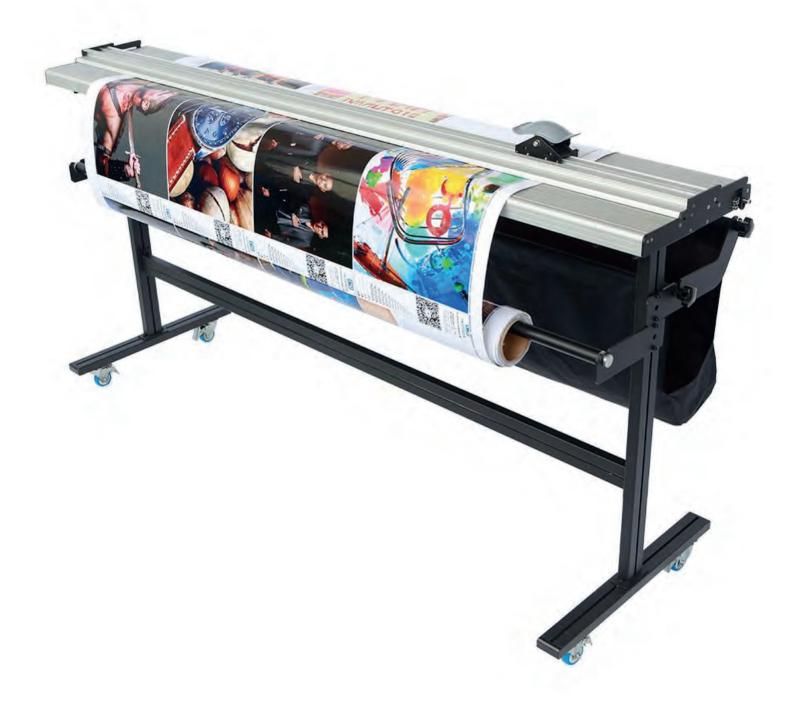

# **LIJIE T1600** Large Format Trimmer

## Reliability meets performance

Make safe effective trims with enhanced effiency with the LIJIE T1600's high precision knife and safety cutting head. Its fast flick action clamp provides users with optimal clam pressure, ensuring the security of your media.

The trimmer comes with a basket to catch your trimmings as well.

The trimmer can only be operated manually, it does not require any electrical components such as a compressor.

In addition, the T1600 comes with the ability to cut substrates of different thickness, such as foam with it's adjustable blade depth feature.

### Specifications:

| Max Cut Width     | 1600mm                 |
|-------------------|------------------------|
| Type of BladeUsed | Standard Utility Blade |
| Dimension (mm)    | 1800 x 510 x 870       |
| Weight            | 22kg                   |