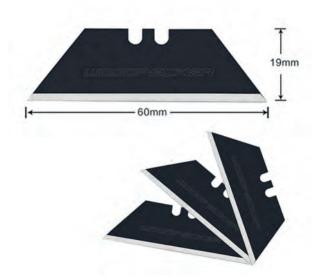

## Easily Replaceable Parts

With the LIJIE T1600 Large Format Trimmer, you can easily find spare parts for your consumables.

The T1600 utilizes a standard utility blade cutter that is easily available in any hardware store.