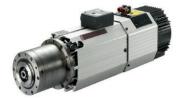

#### Base Frame Structure

LIJIE MD 1325 ATC's base frame is single structure welded. Its steel structures are reinforced with bracing as to prevent skew and eliminates vibration.

High Speed ATC Spindle

Dual Ballscrew

## Specifications:

| Model                             | MD 1325 ATC                                                                         |
|-----------------------------------|-------------------------------------------------------------------------------------|
| Table Size (XY)                   | 1270mm x 2540mm                                                                     |
| Travel (XYZ)                      | 1290mm x 2560mm x 250mm                                                             |
| Column Space                      | 1677mm                                                                              |
| Z-Axis Clearance                  | 150mm                                                                               |
| XY Cutting Speed                  | 20m/min                                                                             |
| Z Cutting Speed                   | 15m/min                                                                             |
| Spindle                           | HSD 9.6KW ATC<br>24000 RPM, Collet ER32                                             |
| Tool Changer &<br>Tool Calibrator | Linear Automatic Tool Change<br>with 6 tools and Automatic Tool<br>Calibrator Block |
| Motor Drive                       | All drive YASKAWA Servo                                                             |
| Table                             | Vacuum table with 4 manual zone                                                     |
| Vacuum                            | 5KW Vacuum Pump                                                                     |
| Power                             | Three Phase 380v/415                                                                |
| Overall Size                      | 3780L x 2200W x 2100H                                                               |
| Weight                            | 1800KG                                                                              |
| Controller 11 1                   | DSP Controller                                                                      |