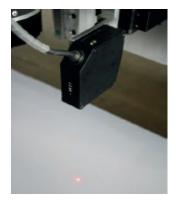

|
| Weight                            | 1800KG                                                                              |
| Controller 11 1                   | DSP Controller                                                                      |

## Options:

| Dust Collector  | One bag to Four bags, from 2.2KW to 7.5KW                               |
|-----------------|-------------------------------------------------------------------------|
| Vacuum Pump     | 10 - 15KW blower or 90CBM/Hr - 250CBM/Hr                                |
| Mister          | Assist acrylic and aluminium cutting to prolong the lifespan of the bit |
| Auto Lubricator | For the moving parts of lubrication                                     |

## Accessories







Surface Detection



Keypad



Automatic Tool Length

## **Applications**



Acrylic Cutout



MDF Cutting



Aluminium Glove



Wood Surfacing



Cabinet Door



Copper Cutting



Acrylic



Acrylic



Acrylic

Your leading partner in the printing and signage business