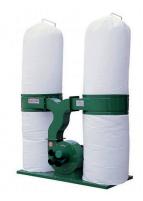

## Options:

| Dust Collector  | One bag to Four bags, from 2.2KW to 7.5KW                               |
|-----------------|-------------------------------------------------------------------------|
| Vacuum Pump     | 10 - 15KW blower or 90CBM/Hr - 250CBM/Hr                                |
| Mister          | Assist acrylic and aluminium cutting to prolong the lifespan of the bit |
| Auto Lubricator | For the moving parts of lubrication                                     |