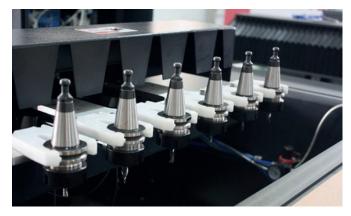

### Why LIJIE MD 1325?

The LIJIE MD 1325 ATC offers an Auto Tool Changer (ATC) which come standard with the automatic tool calibration and tool change solution that is built into the CAM Software. Without compromising the speed and quality, the LIJIE MD 1325 ATC able to improve accuracy and reduce time with the automatic tool change solution.

Linear ATC Tools Holder

## Specifications:

| Model                             | MD 1325 ATC                                                                         |
|-----------------------------------|-------------------------------------------------------------------------------------|
| Table Size (XY)                   | 1270mm x 2540mm                                                                     |
| Travel (XYZ)                      | 1290mm x 2560mm x 250mm                                                             |
| Column Space                      | 1677mm                                                                              |
| Z-Axis Clearance                  | 150mm                                                                               |
| XY Cutting Speed                  | 20m/min                                                                             |
| Z Cutting Speed                   | 15m/min                                                                             |
| Spindle                           | HSD 9.6KW ATC<br>24000 RPM, Collet ER32                                             |
| Tool Changer &<br>Tool Calibrator | Linear Automatic Tool Change<br>with 6 tools and Automatic Tool<br>Calibrator Block |
| Motor Drive                       | All drive YASKAWA Servo                                                             |
| Table                             | Vacuum table with 4 manual zone                                                     |
| Vacuum                            | 5KW Vacuum Pump                                                                     |
| Power                             | Three Phase 380v/415                                                                |
| Overall Size                      | 3780L x 2200W x 2100H                                                               |
| Weight                            | 1800KG                                                                              |
| Controller 11 1                   | DSP Controller                                                                      |