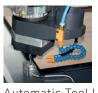

### Why LIJIE MD 1325?

The LIJIE MD 1325 ATC offers an Auto Tool Changer (ATC) which come standard with the automatic tool calibration and tool change solution that is built into the CAM Software. Without compromising the speed and quality, the LIJIE MD 1325 ATC able to improve accuracy and reduce time with the automatic tool change solution.

## Accessories

Surface Detection

Keypad

Automatic Tool Length