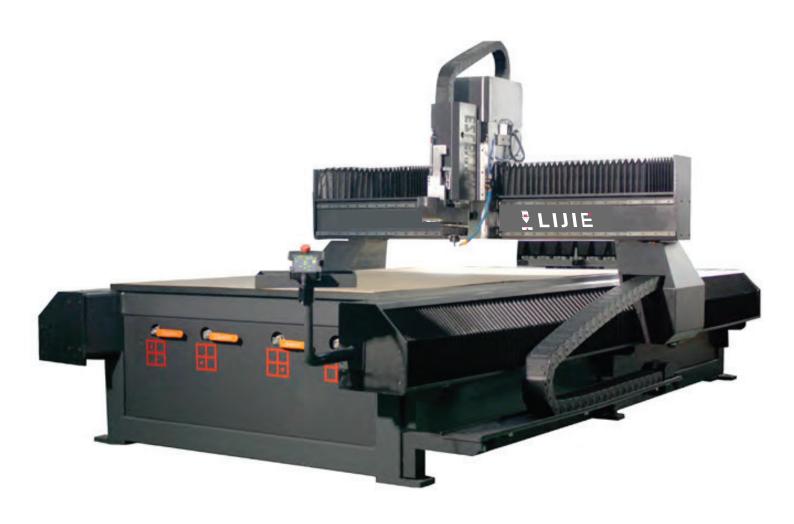

# LIJIE MD 1325 ATC

CNC Router

### Reliability meets performance

With the innovation design of the dual ballscrew with driven nut, LIJIE MD 1325 ATC has high precision, speed and capability. It has a precise dimensional tolerance or fine engraving.

### **Drive Systems**

For the X-Axis, it has a dual ballscrew with driven nut. And single ballscrew wih driven nut for the Y-Axis.

Its high precision 16mm ballscrew is supported by dual angular contact ball bearings in a steel housing on Z-Axis. All of it are servo motors. Equipped with 25 mm linear motion bearing profile.

## Gantry Design

The gantry is designed specially for small machine footprint. Its made of a heavy steel 200mm x 300mm hallows sections with internal stiffeners. The gantry has been engineered to provide a smooth, minimum vibration during cutting.

#### Base Frame Structure

LIJIE MD 1325 ATC's base frame is single structure welded. Its steel structures are reinforced with bracing as to prevent skew and eliminates vibration.

High Speed ATC Spindle

Dual Ballscrew