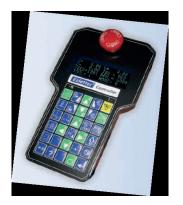

|
| Weight                            | 1800KG                                                                              |
| Controller 11 1                   | DSP Controller                                                                      |

## Options:

| Dust Collector  | One bag to Four bags, from 2.2KW to 7.5KW                               |
|-----------------|-------------------------------------------------------------------------|
| Vacuum Pump     | 10 - 15KW blower or 90CBM/Hr - 250CBM/Hr                                |
| Mister          | Assist acrylic and aluminium cutting to prolong the lifespan of the bit |
| Auto Lubricator | For the moving parts of lubrication                                     |

## Accessories







Surface Detection



Keypad



Automatic Tool Length

## **Applications**



Acrylic Cutout



MDF Cutting



Aluminium Glove



Wood Surfacing



Cabinet Door



Copper Cutting



Acrylic



Acrylic



Acrylic

Your leading partner in the printing and signage business