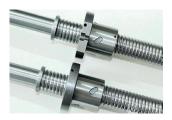

### **Drive Systems**

For the X-Axis, it has a dual ballscrew with driven nut. And single ballscrew wih driven nut for the Y-Axis.

Its high precision 16mm ballscrew is supported by dual angular contact ball bearings in a steel housing on Z-Axis. All of it are servo motors. Equipped with 25 mm linear motion bearing profile.

#### Base Frame Structure

LIJIE MD 1325 ATC's base frame is single structure welded. Its steel structures are reinforced with bracing as to prevent skew and eliminates vibration.

High Speed ATC Spindle

Dual Ballscrew