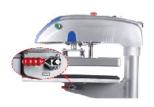

### Threadable and Interchangeable base

Threadable design allows to drop seams, zipper fronts, and button areas off the press providing a smooth even print surface. Quick interchangable base enable you to work with different accessories