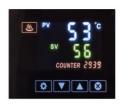

#### Advanced LCD Controller

The advanced controller allow you setup to set temperatue, pressure, timing and standby mode. It also has a counter for the number of job pressed