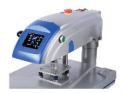

# HEAT PRESS MACHINE WITH STAND

This top-of-the-range heat press come with automatic motorised pressing system that provides high efficiency and excellent pressure control without the need of manual pressing. It also comes with swing away plate for easy loading and unloading of material. The heat press is seated on a five-star castor stand, it would be easier to move around work-space with better stability and balance.

### **Motorised Press**

Automatic press down with adjustable force up to 360kg and accept Max of 4.5 cm thickness.