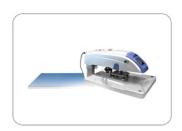

## Swing Away

The swing away feature allow you to load and unload material easier, faster and safer.