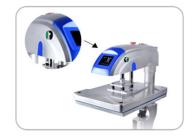

#### Advanced LCD Controller

The advanced controller allow you setup to set temperatue, pressure, timing and standby mode. It also has a counter for the number of job pressed