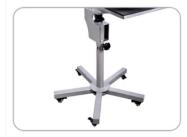

# HEAT PRESS MACHINE WITH STAND

This top-of-the-range heat press come with automatic motorised pressing system that provides high efficiency and excellent pressure control without the need of manual pressing. It also comes with swing away plate for easy loading and unloading of material. The heat press is seated on a five-star castor stand, it would be easier to move around work-space with better stability and balance.

Stable Stand

Safe Operation

Changeable Platen

www.castechnology.com.sg