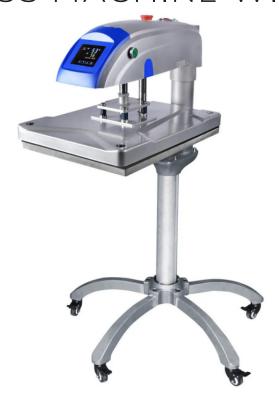

# HEAT PRESS MACHINE WITH STAND

This top-of-the-range heat press come with automatic motorised pressing system that provides high efficiency and excellent pressure control without the need of manual pressing. It also comes with swing away plate for easy loading and unloading of material. The heat press is seated on a five-star castor stand, it would be easier to move around work-space with better stability and balance.

Stable Stand

Safe Operation

Changeable Platen

www.castechnology.com.sg