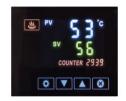

#### Advanced LCD Controller

The advanced controller allow you setup to set temperatue, pressure, timing and standby mode. It also has a counter for the number of job pressed