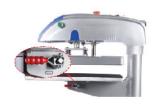

#### Advanced LCD Controller

The advanced controller allow you setup to set temperatue, pressure, timing and standby mode. It also has a counter for the number of job pressed