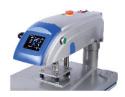

#### Advanced LCD Controller

The advanced controller allow you setup to set temperatue, pressure, timing and standby mode. It also has a counter for the number of job pressed