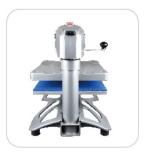

## AUTO PRESS - HEAT PRESS MACHINE

This top-of-the-range heat press come with automatic motorised pressing system that provides high efficiency and excellent pressure control without the need of manual pressing. It also comes with swing away plate for easy loading and unloading of material. The threadable design allows to drop seams, zipper fronts, and button areas off the press providing a smooth even press surface.

Motorised Press

Pull Out Drawer

4.5 cm Thickness

Stable Base

#### **Motorised Press**

Automatic press down with adjustable force up to 360kg and accept Max of 4.5 cm thickness.