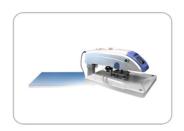

#### Swing Away

The swing away feature allow you to load and unload material easier, faster and safer.

#### Threadable and Interchangeable base

Threadable design allows to drop seams, zipper fronts, and button areas off the press providing a smooth even print surface. Quick interchangable base enable you to work with different accessories