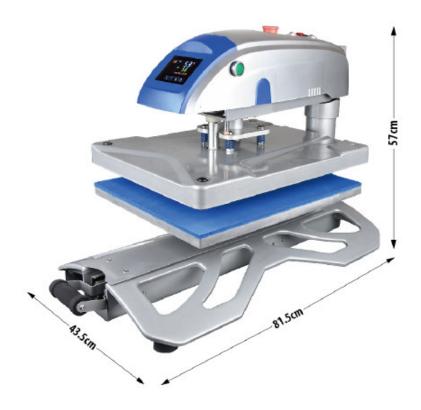

## AUTO PRESS - HEAT PRESS MACHINE

This top-of-the-range heat press come with automatic motorised pressing system that provides high efficiency and excellent pressure control without the need of manual pressing. It also comes with swing away plate for easy loading and unloading of material. The threadable design allows to drop seams, zipper fronts, and button areas off the press providing a smooth even press surface.

## Specifications:

| Model               | E - 1N                   |
|---------------------|--------------------------|
| Heat Plate          | 40cm x 50cm              |
| Access Method       | Swing Arm                |
| Press Method        | Motorised                |
| Controller          | LCD Controller           |
| Max. Pressing Force | 350kg                    |
| Max. Temperature    | 232°C                    |
| Power Requirement   | 240V, 10A, 2.2KW         |
| Dimension           | 43.5cm X 81.5cm X 57cm   |
| Packing(L*W*H)      | 86.5cm X 54.5cm X 72.5cm |
| Net Weight          | 63kg                     |
| Gross Weight        | 68kg                     |