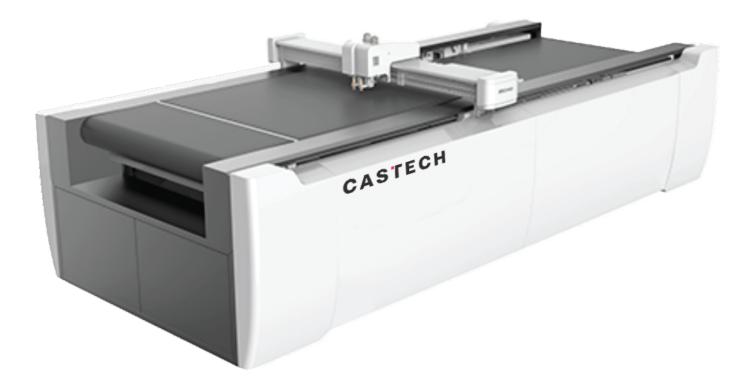

# CASTECH PK129 & PK129-Plus

Cutting **automation** at your fingertips with PK-SERIES

#### Why CASTECH PK-SERIES?

The CASTECH PK-SERIES is an automatic intelligent cutting system that has а high-definition CCD Camera to detect the positioning of the material accurately.

CASTECH PK-SERIES adopts lifting and feeding system onto the platform, easing workflow processes.

Equipped with various tools, it is capable to do kiss cutting, half-cutting, die cutting, creasing and marking. It is a cost-effective machine that caters to Print and Packaging industries.

### **Cutting Functions**

The machine is designed specially for a larger machine footprint to meet all your creative demands - cut labels of varies shapes and creasing any type of cardboard type.