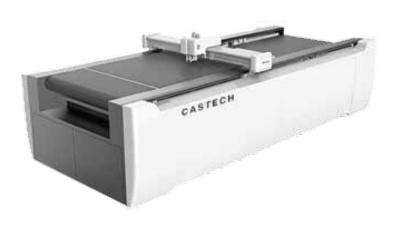

# CASTECH PK129 & PK129-Plus

Cutting **automation** at your fingertips with PK-SERIES

#### Why CASTECH PK-SERIES?

The CASTECH PK-SERIES is an automatic intelligent cutting system that has а high-definition CCD Camera to detect the positioning of the material accurately.

CASTECH PK-SERIES adopts lifting and feeding system onto the platform, easing workflow processes.

Equipped with various tools, it is capable to do kiss cutting, half-cutting, die cutting, creasing and marking. It is a cost-effective machine that caters to Print and Packaging industries.

### **Cutting Functions**

The machine is designed specially for a larger machine footprint to meet all your creative demands - cut labels of varies shapes and creasing any type of cardboard type.