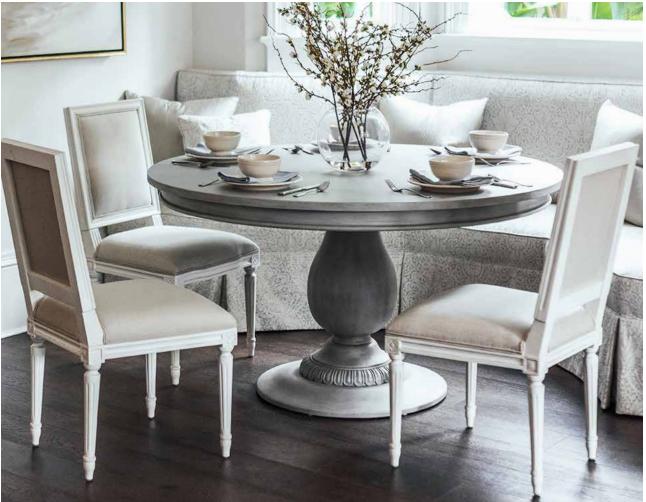

ARIA THREE-DRAWER CI DRESSER H 35" x W 35" x D 14.5" SKU: ARI103-G

CHARLOTTE PEDESTAL TABLE, AGED FRENCH GREY H 30" x D 55" SKU: CHR101-G

REGENT DINING CHAIR H 37" x W 19.5" x D 22" SKU: REG110

CARLYLE CAMPAIGN DRESSER, SMALL, WHITE H 29" x W 32" x D 19" SKU: CAR111

CARLYLE NIGHTSTAND H 32" x W 32" x D 20" SKU: CAR114-G

CHARLOTTE PEDESTAL TABLE Large: H 30" x D 60" Medium: H 30" x D 55" Small: H 30" x D 48" SKU: RAW108

CARLYLE PEDESTAL TABLE H 30" x D 60" SKU: CAR117

H 33" x W 60" x D 20"

SKU: CHL113

CHARLOTTE PEDESTAL TABLE Large: H 30" x D 60" Medium: H 30" x D 55" Small: H 30" x D 48" SKU: RAW108

CARLYLE PEDESTAL TABLE H 30" x D 60" SKU: CAR117

REGENT DINING CHAIR H 37" x W 19.5" x D 22" SKU: REG110