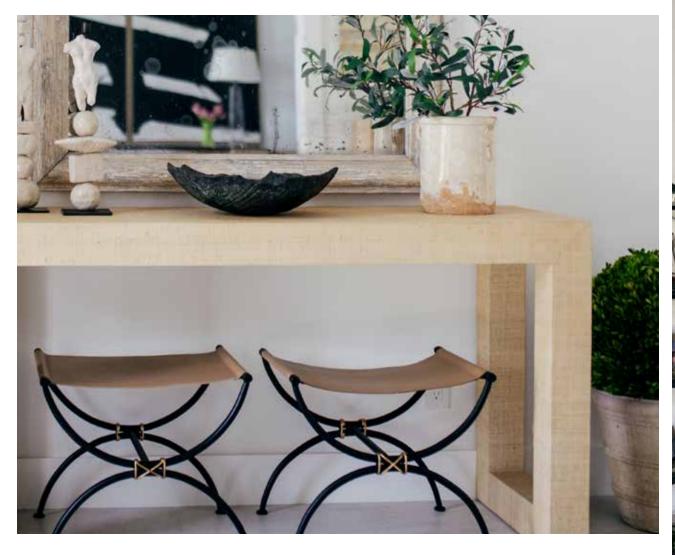

OCTAVIA CHAIR

H 37" x W 19" x D 22"

SKU: RAW106

CHLOÉ STOOL

H 17.75" x W 20.5" x D 15.75"

SKU: CHL107

CHLOÉ BURL DEMILUNE H 34" x W 40" x D 16" SKU: CHL111

CHLOÉ RAFFIA CONSOLE