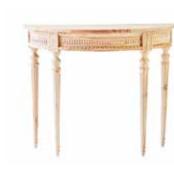

LILLY CONSOLE H 33" x W 54" x D 20" SKU: LIL101

LILLY DEMILUNE H 34" x W 40.5" x D 17" SKU: LIL102

CHLOÉ BURL DEMILUNE H 34" x W 40" x D 16" SKU: CHL111

CHLOÉ BURL COFFEE TABLE H 18" x W 48" x D 24" SKU: CHL109