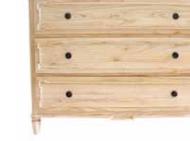

CARLYLE CAMPAIGN DRESSER, LARGE, WHITE H 40" x W 42" x D 19" SKU: CAR113

CARLYLE CAMPAIGN DRESSER, SMALL, NAVY H 29" x W 32" x D 19" SKU: CAR111-N

CARLYLE CAMPAIGN DRESSER, LARGE, NAVY H 40" x W 42" x D 19" SKU: CAR113-N