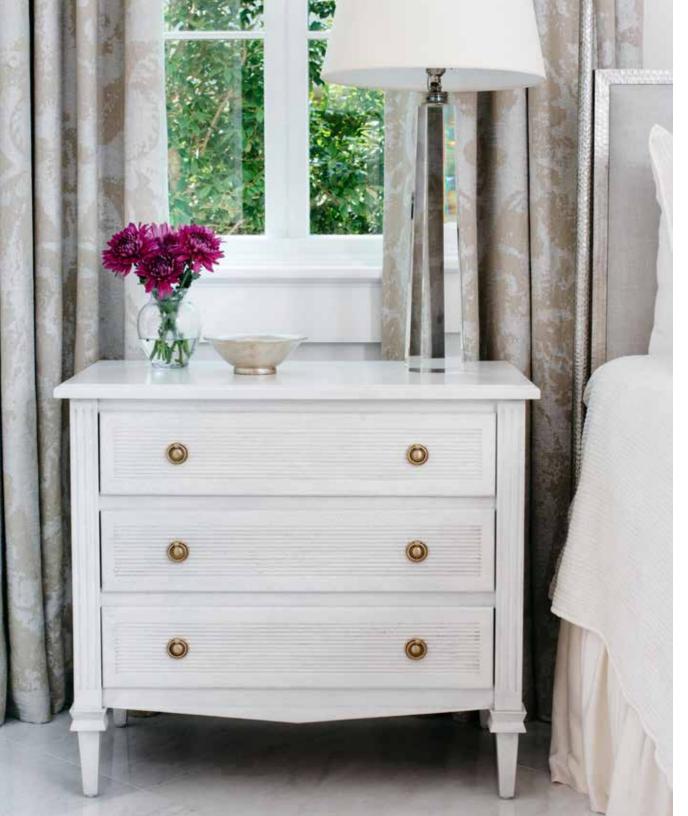

ARIA THREE-DRAWER CI DRESSER H 35" x W 35" x D 14.5" SKU: ARI103-G

CHARLOTTE PEDESTAL TABLE, AGED FRENCH GREY H 30" x D 55" SKU: CHR101-G

REGENT DINING CHAIR H 37" x W 19.5" x D 22" SKU: REG110

CARLYLE CAMPAIGN DRESSER, SMALL, WHITE H 29" x W 32" x D 19" SKU: CAR111

.

CHLOÉ BURL COFFEE TABLE H 18" x W 48" x D 24" SKU: CHL109

ARIA DESK H 31" x W 52" x D 27" SKU: ARI101-G

CARLYLE NIGHTSTAND H 32" x W 32" x D 20" SKU: CAR114-G

ARIA THREE-DRAWER DRESSER H 35" x W 35" x D 14.5" SKU: ARI103-G