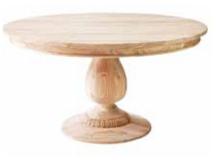

ARIA THREE-DRAWER CI DRESSER H 35" x W 35" x D 14.5" SKU: ARI103-G

CHARLOTTE PEDESTAL TABLE, AGED FRENCH GREY H 30" x D 55" SKU: CHR101-G

REGENT DINING CHAIR H 37" x W 19.5" x D 22" SKU: REG110

CARLYLE CAMPAIGN DRESSER, SMALL, WHITE H 29" x W 32" x D 19" SKU: CAR111