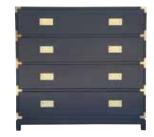

CARLYLE CAMPAIGN DRESSER, LARGE, WHITE H 40" x W 42" x D 19" SKU: CAR113

CARLYLE CAMPAIGN DRESSER, SMALL, NAVY H 29" x W 32" x D 19" SKU: CAR111-N

CARLYLE CAMPAIGN DRESSER, LARGE, NAVY H 40" x W 42" x D 19" SKU: CAR113-N