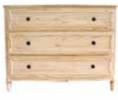

LIAM THREE DRAWER DRESSER H 30" x W 34" x D 20" SKU: LIA101

H 31" x W 52" x D 27"

SKU: ARI101-G

ATHENA DEMILUNE H 34" x W 40.5" x D 17" SKU: ATH102

CHLOÉ END TABLE H 24" x W 22" x D 22" SKU: CHL101

OCTAVIA CHAIR H 37" x W 19" x D 22" SKU: RAW106

CHLOÉ END TABLE H 24" x W 22" x D 22" SKU: CHL101

LIAM THREE DRAWER DRESSER H 30" x W 34" x D 20" SKU: LIA101

CHRISTIAN DRESSER H 38" x W 49" x D 22.5" SKU: RAW124

H 31" x W 59" x D 32" SKU: RAW104

CARLYLE CAMPAIGN DRESSER, SMALL, GREY H 29" x W 32" x D 19" SKU: CAR111-G