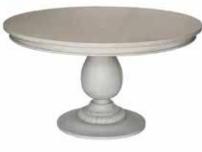

ARIA THREE-DRAWER CI DRESSER H 35" x W 35" x D 14.5" SKU: ARI103-G

CHARLOTTE PEDESTAL TABLE, AGED FRENCH GREY H 30" x D 55" SKU: CHR101-G

REGENT DINING CHAIR H 37" x W 19.5" x D 22" SKU: REG110

CARLYLE CAMPAIGN DRESSER, SMALL, WHITE H 29" x W 32" x D 19" SKU: CAR111

CARLYLE NIGHTSTAND H 32" x W 32" x D 20" SKU: CAR114-G

CHARLOTTE PEDESTAL TABLE Large: H 30" x D 60" Medium: H 30" x D 55" Small: H 30" x D 48" SKU: RAW108

CARLYLE PEDESTAL TABLE H 30" x D 60" SKU: CAR117

H 33" x W 60" x D 20"

SKU: CHL113

CHARLOTTE PEDESTAL TABLE Large: H 30" x D 60" Medium: H 30" x D 55" Small: H 30" x D 48" SKU: RAW108

CARLYLE PEDESTAL TABLE H 30" x D 60" SKU: CAR117

REGENT DINING CHAIR H 37" x W 19.5" x D 22" SKU: REG110