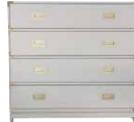

CARLYLE CAMPAIGN DRESSER, LARGE, GREY H 40" x W 42" x D 19" SKU: CAR113-G

-

CARLYLE CAMPAIGN DRESSER, SMALL, GREY H 29" x W 32" x D 19" SKU: CAR111-G

ARIA SIDE CHAIR H 30.5" x W 25.5" x D 22.75" SKU: ARI110