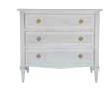

ARIA THREE-DRAWER CI DRESSER H 35" x W 35" x D 14.5" SKU: ARI103-G

CHARLOTTE PEDESTAL TABLE, AGED FRENCH GREY H 30" x D 55" SKU: CHR101-G

REGENT DINING CHAIR H 37" x W 19.5" x D 22" SKU: REG110

CARLYLE CAMPAIGN DRESSER, SMALL, WHITE H 29" x W 32" x D 19" SKU: CAR111

CARLYLE CAMPAIGN DRESSER, LARGE, GREY H 40" x W 42" x D 19" SKU: CAR113-G

-

CARLYLE CAMPAIGN DRESSER, SMALL, GREY H 29" x W 32" x D 19" SKU: CAR111-G

ARIA SIDE CHAIR H 30.5" x W 25.5" x D 22.75" SKU: ARI110

DRESSER, SMALL, WHITE

H 29" x W 32" x D 19"

SKU: CAR111

.

. ٠

SKU: RAW103

.

. -----.