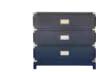

CARLYLE CAMPAIGN DRESSER, LARGE, WHITE H 40" x W 42" x D 19" SKU: CAR113

CARLYLE CAMPAIGN DRESSER, SMALL, NAVY H 29" x W 32" x D 19" SKU: CAR111-N

CARLYLE CAMPAIGN DRESSER, LARGE, NAVY H 40" x W 42" x D 19" SKU: CAR113-N