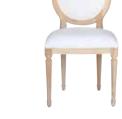

**BIENVILLE CHAIR** H 37" x W 19.5" x D 22" SKU: RAW107

ARIA SIDE CHAIR H 30.5" x W 25.5" x D 22.75" SKU: ARI110

CHLOÉ BURL CONSOLE H 33" x W 60" x D 20" SKU: CHL104

CAMILLE DEMILUNE H 34" x W 40.5" x D 14" SKU: RAW102