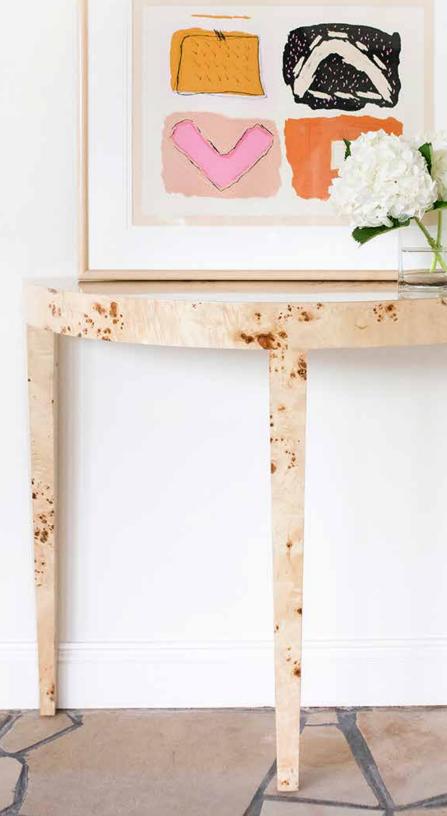

CHLOÉ BURL SQUARE COFFEE TABLE H 18" x W 42" x D 42" SKU: CHL112

CHLOÉ BURL END TABLE H 24" x W 24" x D 20" SKU: CHL110

CHLOÉ BURL CONSOLE H 33" x W 60" x D 20" SKU: CHL104

CHLOÉ BURL MIRROR H 42" x W 36" x D 2" SKU: CHL114

**BIENVILLE CHAIR** H 37" x W 19.5" x D 22" SKU: RAW107

ARIA SIDE CHAIR H 30.5" x W 25.5" x D 22.75" SKU: ARI110

CHLOÉ BURL CONSOLE H 33" x W 60" x D 20" SKU: CHL104

CAMILLE DEMILUNE H 34" x W 40.5" x D 14" SKU: RAW102