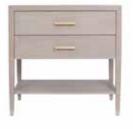

CARLYLE NIGHTSTAND H 32" x W 32" x D 20" SKU: CAR114-G

CHARLOTTE PEDESTAL TABLE Large: H 30" x D 60" Medium: H 30" x D 55" Small: H 30" x D 48" SKU: RAW108

CARLYLE PEDESTAL TABLE H 30" x D 60" SKU: CAR117