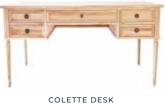

**BIENVILLE CHAIR** WITH CANE H 37" x W 19.5" x D 22" SKU: RAW121

PHILIPPE MIRROR H 38" x W 28.35" x D 1.25" SKU: RAW120

LOUIE DRESSER H 32.5" x W 40.5" x D 19" SKU: RAW103

COLETTE DESK H 31" x W 59" x D 32" SKU: RAW104