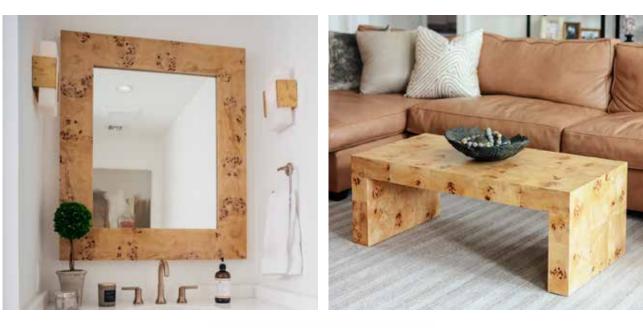

CHLOÉ BURL SQUARE COFFEE TABLE H 18" x W 42" x D 42" SKU: CHL112

CHLOÉ BURL END TABLE H 24" x W 24" x D 20" SKU: CHL110

CHLOÉ BURL CONSOLE H 33" x W 60" x D 20" SKU: CHL104

CHLOÉ BURL MIRROR H 42" x W 36" x D 2" SKU: CHL114