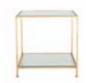

ARIA THREE-DRAWER CI DRESSER H 35" x W 35" x D 14.5" SKU: ARI103-G

CHARLOTTE PEDESTAL TABLE, AGED FRENCH GREY H 30" x D 55" SKU: CHR101-G

REGENT DINING CHAIR H 37" x W 19.5" x D 22" SKU: REG110

CARLYLE CAMPAIGN DRESSER, SMALL, WHITE H 29" x W 32" x D 19" SKU: CAR111

H 33" x W 54" x D 20" SKU: LIL101

LILLY DEMILUNE H 34" x W 40.5" x D 17" SKU: LIL102

CHARLOTTE PEDESTAL TABLE, AGED FRENCH GREY H 30" x D 55" SKU: CHR101-G

CARLYLE CAMPAIGN DRESSER, SMALL, NAVY H 29" x W 32" x D 19" SKU: CAR111-N