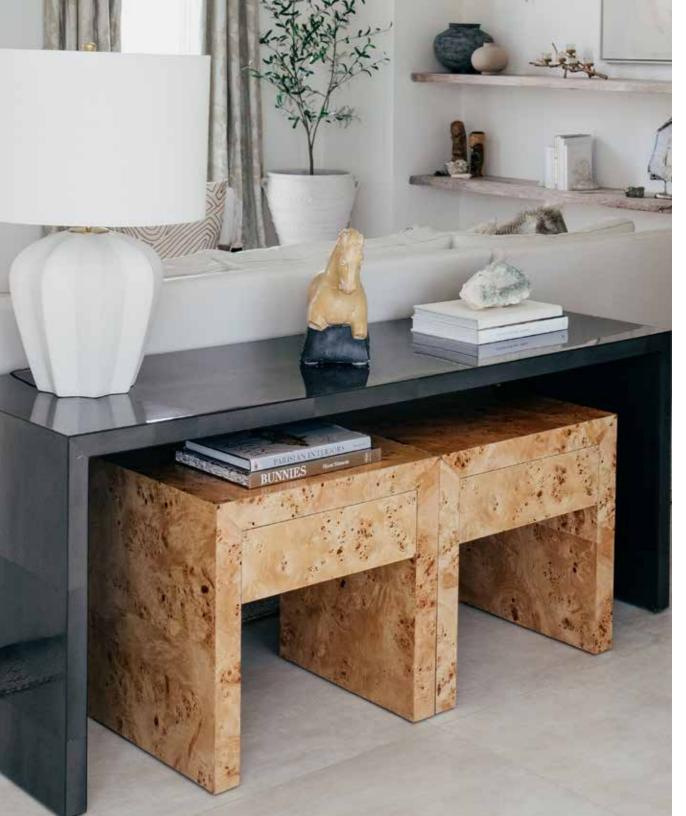

CHLOÉ BURL SQUARE COFFEE TABLE H 18" x W 42" x D 42" SKU: CHL112

CHLOÉ BURL END TABLE H 24" x W 24" x D 20" SKU: CHL110

CHLOÉ BURL CONSOLE H 33" x W 60" x D 20" SKU: CHL104

CHLOÉ BURL MIRROR H 42" x W 36" x D 2" SKU: CHL114