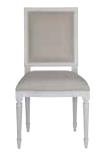

ARIA THREE-DRAWER CI DRESSER H 35" x W 35" x D 14.5" SKU: ARI103-G

CHARLOTTE PEDESTAL TABLE, AGED FRENCH GREY H 30" x D 55" SKU: CHR101-G

REGENT DINING CHAIR H 37" x W 19.5" x D 22" SKU: REG110

CARLYLE CAMPAIGN DRESSER, SMALL, WHITE H 29" x W 32" x D 19" SKU: CAR111

CARLYLE CAMPAIGN DRESSER, LARGE, GREY H 40" x W 42" x D 19" SKU: CAR113-G

-

CARLYLE CAMPAIGN DRESSER, SMALL, GREY H 29" x W 32" x D 19" SKU: CAR111-G

ARIA SIDE CHAIR H 30.5" x W 25.5" x D 22.75" SKU: ARI110

H 33" x W 60" x D 20"

SKU: CHL113

CHARLOTTE PEDESTAL TABLE Large: H 30" x D 60" Medium: H 30" x D 55" Small: H 30" x D 48" SKU: RAW108

CARLYLE PEDESTAL TABLE H 30" x D 60" SKU: CAR117

REGENT DINING CHAIR H 37" x W 19.5" x D 22" SKU: REG110