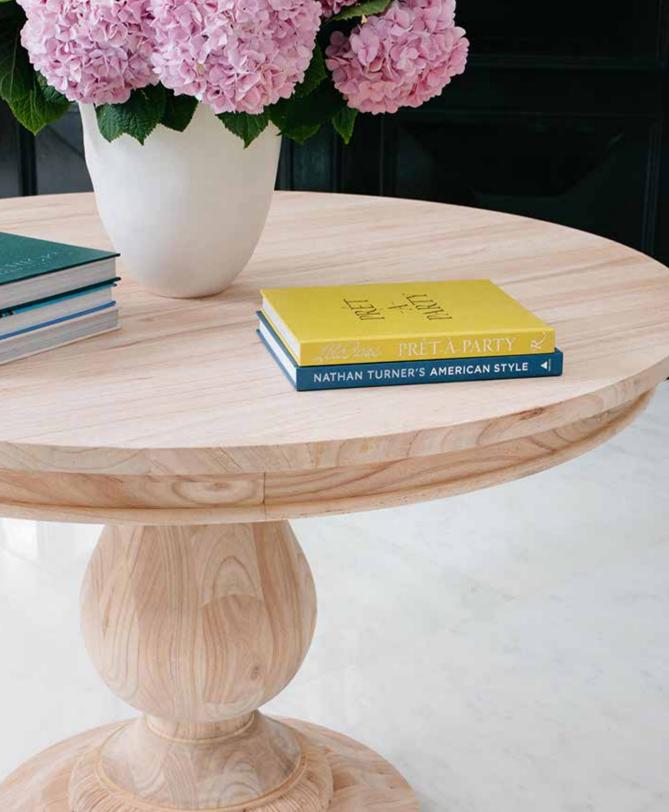

ARIA THREE-DRAWER CI DRESSER H 35" x W 35" x D 14.5" SKU: ARI103-G

CHARLOTTE PEDESTAL TABLE, AGED FRENCH GREY H 30" x D 55" SKU: CHR101-G

REGENT DINING CHAIR H 37" x W 19.5" x D 22" SKU: REG110

CARLYLE CAMPAIGN DRESSER, SMALL, WHITE H 29" x W 32" x D 19" SKU: CAR111

CARLYLE NIGHTSTAND H 32" x W 32" x D 20" SKU: CAR114-G

CHARLOTTE PEDESTAL TABLE Large: H 30" x D 60" Medium: H 30" x D 55" Small: H 30" x D 48" SKU: RAW108

CARLYLE PEDESTAL TABLE H 30" x D 60" SKU: CAR117

H 33" x W 60" x D 20"

SKU: CHL113

CHARLOTTE PEDESTAL TABLE Large: H 30" x D 60" Medium: H 30" x D 55" Small: H 30" x D 48" SKU: RAW108

CARLYLE PEDESTAL TABLE H 30" x D 60" SKU: CAR117

REGENT DINING CHAIR H 37" x W 19.5" x D 22" SKU: REG110