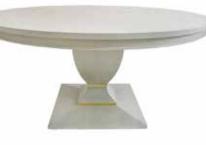

CARLYLE NIGHTSTAND H 32" x W 32" x D 20" SKU: CAR114-G

CHARLOTTE PEDESTAL TABLE Large: H 30" x D 60" Medium: H 30" x D 55" Small: H 30" x D 48" SKU: RAW108

CARLYLE PEDESTAL TABLE H 30" x D 60" SKU: CAR117