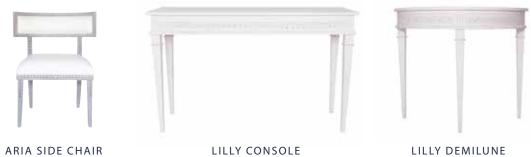

CARLYLE CAMPAIGN DRESSER, LARGE, GREY H 40" x W 42" x D 19" SKU: CAR113-G

-

CARLYLE CAMPAIGN DRESSER, SMALL, GREY H 29" x W 32" x D 19" SKU: CAR111-G

ARIA SIDE CHAIR H 30.5" x W 25.5" x D 22.75" SKU: ARI110

LILLY CONSOLE H 33" x W 54" x D 20" SKU: LIL101

LILLY DEMILUNE H 34" x W 40.5" x D 17" SKU: LIL102

CHLOÉ BURL DEMILUNE H 34" x W 40" x D 16" SKU: CHL111

CHLOÉ BURL COFFEE TABLE H 18" x W 48" x D 24" SKU: CHL109