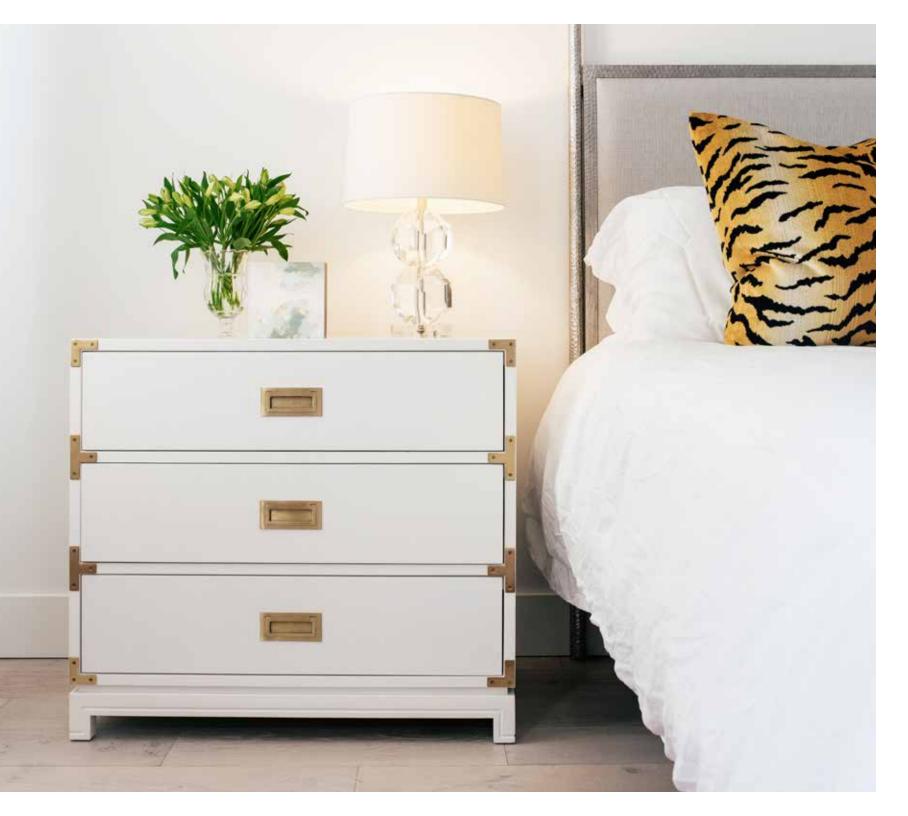

ARIA THREE-DRAWER CI DRESSER H 35" x W 35" x D 14.5" SKU: ARI103-G

CHARLOTTE PEDESTAL TABLE, AGED FRENCH GREY H 30" x D 55" SKU: CHR101-G

REGENT DINING CHAIR H 37" x W 19.5" x D 22" SKU: REG110

CARLYLE CAMPAIGN DRESSER, SMALL, WHITE H 29" x W 32" x D 19" SKU: CAR111

CARLYLE CAMPAIGN DRESSER, LARGE, WHITE H 40" x W 42" x D 19" SKU: CAR113

CARLYLE CAMPAIGN DRESSER, SMALL, NAVY H 29" x W 32" x D 19" SKU: CAR111-N

CARLYLE CAMPAIGN DRESSER, LARGE, NAVY H 40" x W 42" x D 19" SKU: CAR113-N

CARLYLE CAMPAIGN DRESSER, LARGE, GREY H 40" x W 42" x D 19" SKU: CAR113-G

-

CARLYLE CAMPAIGN DRESSER, SMALL, GREY H 29" x W 32" x D 19" SKU: CAR111-G

ARIA SIDE CHAIR H 30.5" x W 25.5" x D 22.75" SKU: ARI110