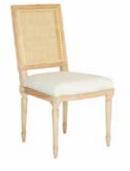

**BIENVILLE CHAIR** WITH CANE H 37" x W 19.5" x D 22" SKU: RAW121

PHILIPPE MIRROR H 38" x W 28.35" x D 1.25" SKU: RAW120

LOUIE DRESSER H 32.5" x W 40.5" x D 19" SKU: RAW103

COLETTE DESK H 31" x W 59" x D 32" SKU: RAW104

**BIENVILLE CHAIR** 

WITH CANE

H 37" x W 19.5" x D 22"

SKU: RAW121

PHILIPPE MIRROR

H 38" x W 28.35" x D 1.25"

SKU: RAW120

CHLOÉ BURL MIRROR H 42" x W 36" x D 2" SKU: CHL114