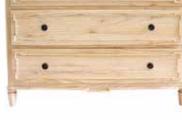

CARLYLE NIGHTSTAND H 32" x W 32" x D 20" SKU: CAR114-G

CHARLOTTE PEDESTAL TABLE Large: H 30" x D 60" Medium: H 30" x D 55" Small: H 30" x D 48" SKU: RAW108

CARLYLE PEDESTAL TABLE H 30" x D 60" SKU: CAR117