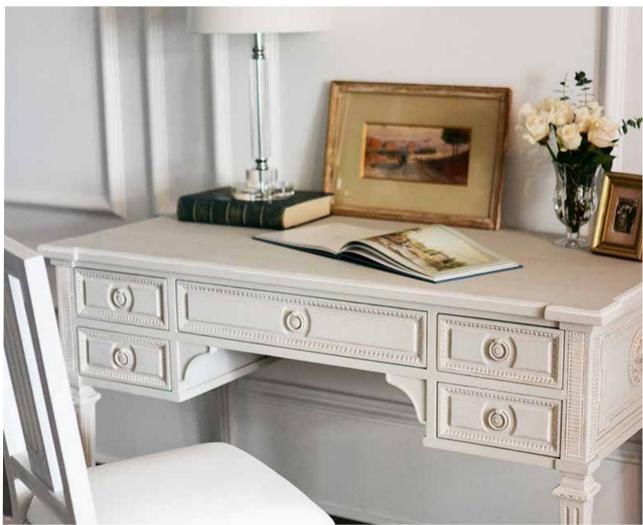

.

CHLOÉ BURL COFFEE TABLE H 18" x W 48" x D 24" SKU: CHL109

ARIA DESK H 31" x W 52" x D 27" SKU: ARI101-G

CARLYLE NIGHTSTAND H 32" x W 32" x D 20" SKU: CAR114-G

ARIA THREE-DRAWER DRESSER H 35" x W 35" x D 14.5" SKU: ARI103-G