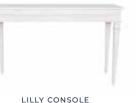

LILLY CONSOLE H 33" x W 54" x D 20" SKU: LIL101

LILLY DEMILUNE H 34" x W 40.5" x D 17" SKU: LIL102

CHLOÉ BURL DEMILUNE H 34" x W 40" x D 16" SKU: CHL111

CHLOÉ BURL COFFEE TABLE H 18" x W 48" x D 24" SKU: CHL109

H 33" x W 54" x D 20" SKU: LIL101

LILLY DEMILUNE H 34" x W 40.5" x D 17" SKU: LIL102

CHARLOTTE PEDESTAL TABLE, AGED FRENCH GREY H 30" x D 55" SKU: CHR101-G

CARLYLE CAMPAIGN DRESSER, SMALL, NAVY H 29" x W 32" x D 19" SKU: CAR111-N