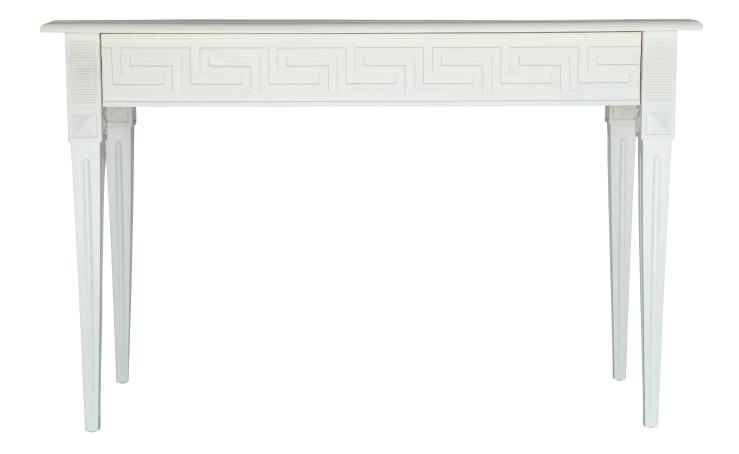

ATHENA Console

| ABOUT                                                                                                                                                                                                                                                    | MATERIALS  | FINISH | DIMENSIONS                              |
|----------------------------------------------------------------------------------------------------------------------------------------------------------------------------------------------------------------------------------------------------------|------------|--------|-----------------------------------------|
| SKU: ATH101<br>A Swedish Gustavian inspired console table with<br>Greek key detail on all sides and a concealed<br>apron drawer. Features a smooth, painted Ivory<br>finish. The perfect size for an entryway table,<br>writing desk or dressing vanity. | Mango Wood | Ivory  | Height: 31"<br>Width: 48"<br>Depth: 20" |