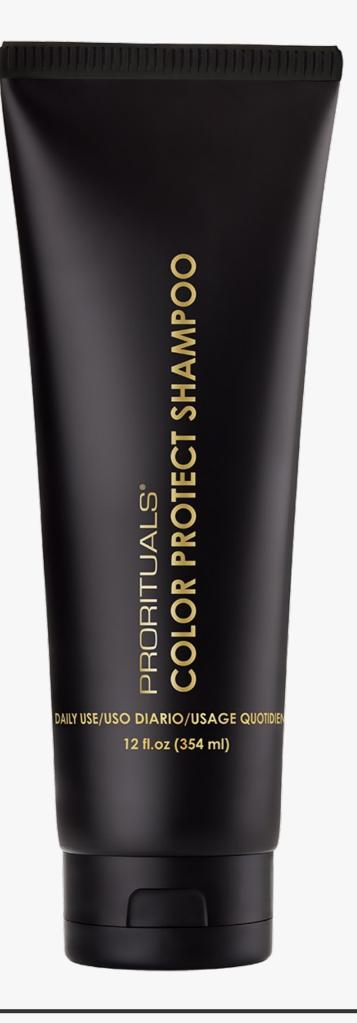

### Color Protect Shampoo

12 FL. OZ. / 354 ML

Gentle, Color-Safe Cleansing

Gently cleanses and protects to leave hair manageable, glossy, and vibrant. Low pH and natural botanicals provide long lasting color results and secure color integrity.

#### **KEY BOTANICAL INGREDIENTS:**

Avena Sativa (Oat) Kernel Flour, Helianthus Annuus (Sunflower) Seed Extract, Wheat Amino Acids, Tocopheryl Acetate (Vitamin E Acetate), Santalum Album (Sandalwood/Iliahi) Wood Extract, Rosa Centifolia Flower (Rose) Extract, Camellia Oleifera Leaf (Green Tea) Extract