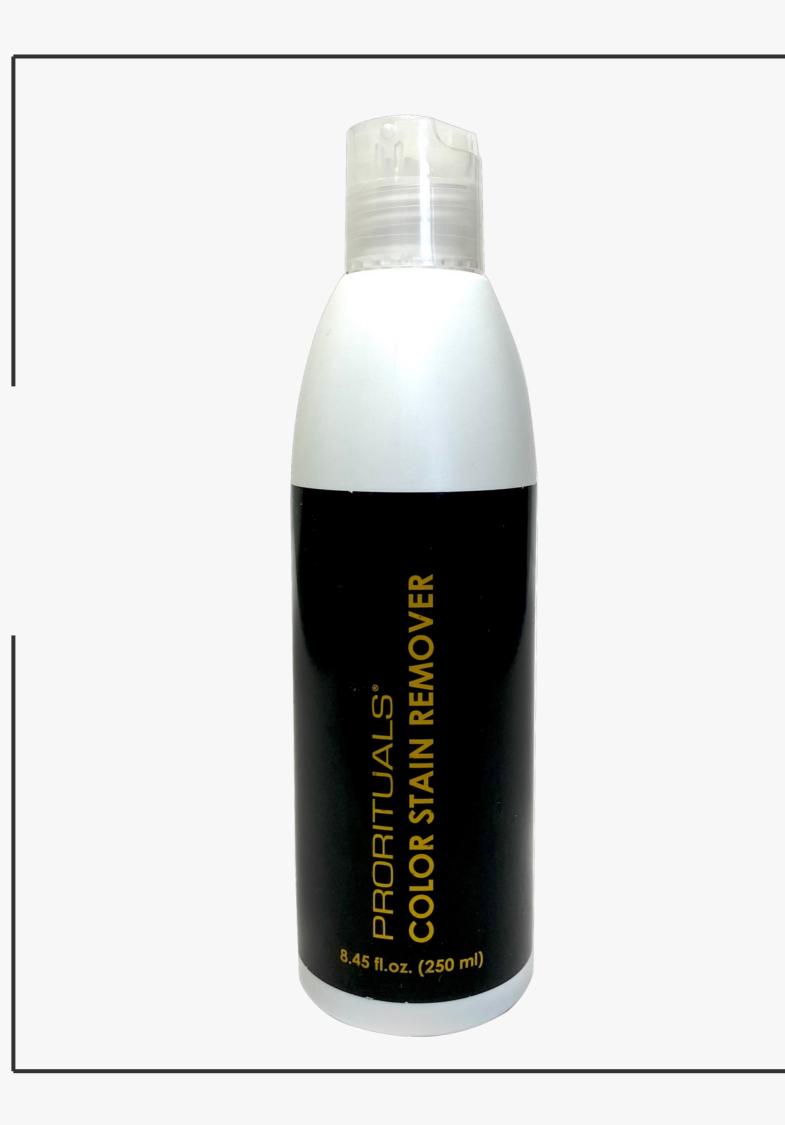

### Color Stain Remover

8.45 FL. OZ. / 250 ML

Removes color residue from skin

Effectively removes all types of hair color stains from the skin without effecting or removing color from the hair

**KEY BENEFITS:** 

This product will effectively remove all types of hair color stains from the skin without effecting or removing color from the hair.