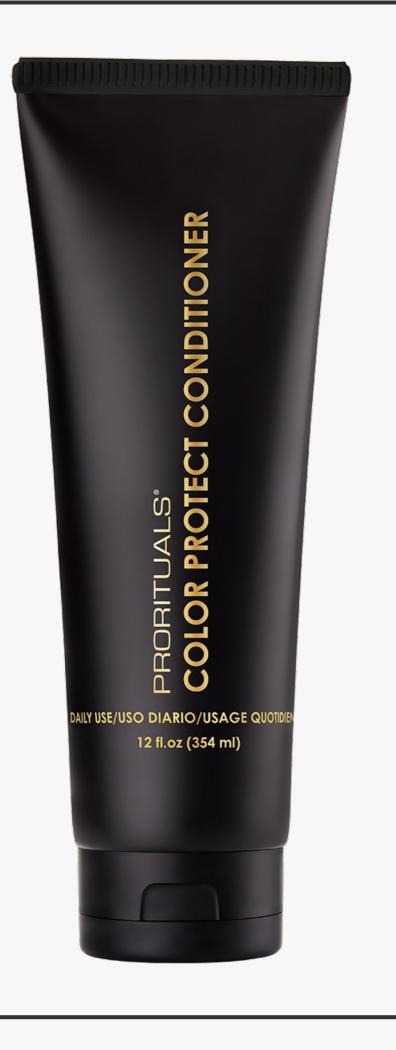

12 FL. OZ. / 354 ML

Gentle, Color-Safe Conditioning

Leaves color-treated hair smooth and shiny while reducing cuticle swelling. Detangles, protects, conditions and helps repair hair. Shea Butter, Coconut Oil and Sunflower Extract help moisturize and protect color from fading.

Cocos Nucifera (Coconut) Oil, Avena Sativa (Oat) Kernel Flour, Helianthus Annuus (Sunflower) Seed Extract, Butyrospermum Parkii (Shea Butter), Jojoba Esters, Tocopheryl Acetate (Vitamin E Acetate), Wheat Amino Acids, Glycerin (Plant Derived), Salvia Officinalis (Sage) Leaf Extract, Rosmarinus Officinalis (Rosemary) Leaf Extract, Mentha Piperita (Peppermint) Leaf Extract

# Color Protect Conditioner