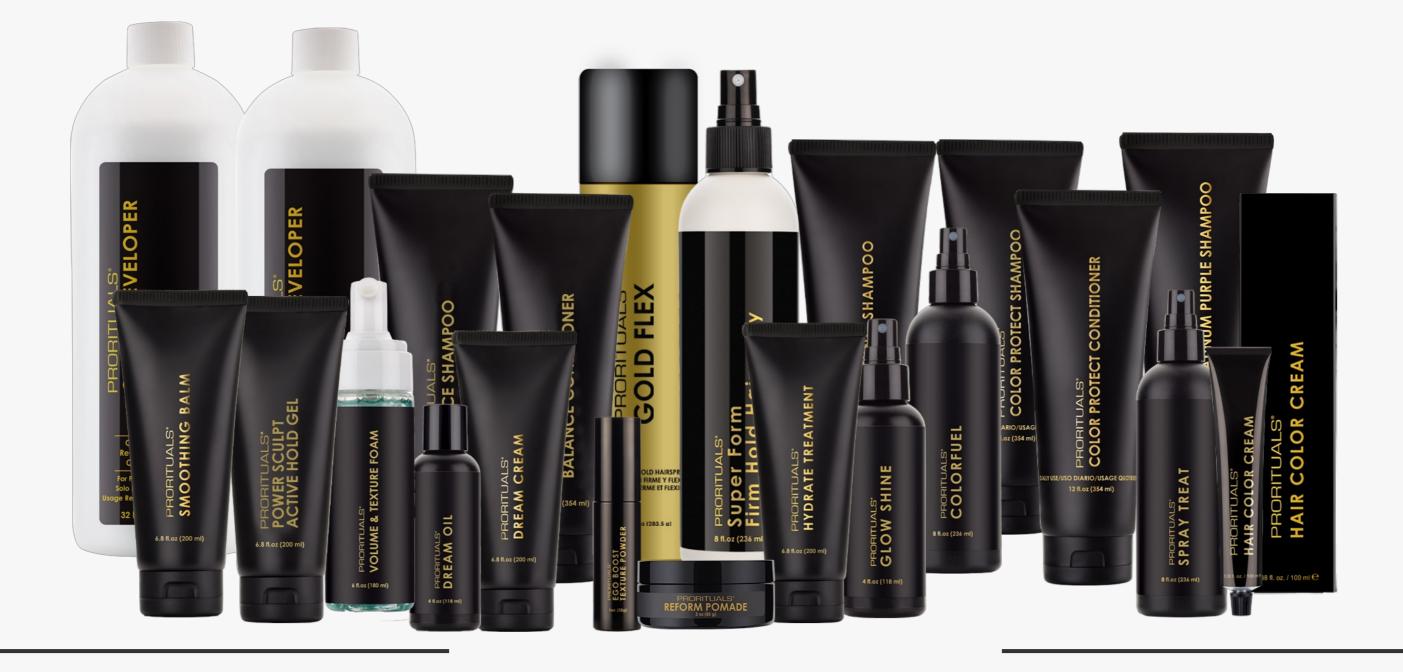

# Wet Line

12 FL. OZ. / 354 ML

Deeply Cleanses, Removes Impurities

# Clarifying Shampoo

Removes impurities from hair without stripping out

- natural oils. Use once a week to brighten hair. Use
- prior to chemical services to ensure better results.

### Color Protect Shampoo

12 FL. OZ. / 354 ML

Gentle, Color-Safe Cleansing

Gently cleanses and protects to leave hair manageable, glossy, and vibrant. Low pH and natural botanicals provide long lasting color results and secure color integrity.

12 FL. OZ. / 354 ML

Gentle, Color-Safe Conditioning

Leaves color-treated hair smooth and shiny while reducing cuticle swelling. Detangles, protects, conditions and helps repair hair. Shea Butter, Coconut Oil and Sunflower Extract help moisturize and protect color from fading.

### Balance Shampoo

12 FL. OZ. / 354 ML

Gentle, Daily Nourishment

Gentle, daily nourishment for strong & Healthy hair. Protects hair from moisture loss and provides silky smoothness.

## Balance Conditioner

Gentle, Daily Nourishment

### Glow Shine Spray

4 FL. OZ. / 118 ML

Illuminates, De-frizzes, Protects Shine with added Heat Protection

Provides instant shine without added weight. Great for iron work and taming frizz and flyaways. Safe for all hair types and can be used on wet or dry hair. Use sparingly to add shine to your style.

# Dream Oil

### Dream Cream

6.8 FL. OZ. / 200 ML

### Smoothing Balm

6.8 FL. OZ. / 200 ML

Smooths and controls frizz, unruly volume and overtextured hair. Low pH closes the cuticle while locking out humidity.

Panthenol (Pro-Vitamin B5), Hydrolyzed Wheat Protein, Helianthus Annuus (Sunflower) Seed Extract, Wheat Amino Acids, Hydrolyzed Silk

### Volume & Texture Foam

6 FL. OZ. / 180 ML

With Bamboo, Hydrolyzed Quinoa, & Sea Salt

Volume & Texture Foam adds lift, body, and texture to the hair. It's infused with repairing proteins and rich botanicals to give your hair that "day at the beach" look.

### Ego Boost Texture Powder

### Reform Pomade

3 OZ. / 85 G

Delivers Texture, Shape, & Separation

Reform Pomade is a progressive putty-to-clay pomade that adds workable structure and hold while delivering texture, shape, and separation to any hair texture.

## Hydrate Treatment

### Gold Flex Hairspray

10 oz. / 283.5 g

Firm and Flexible Hold

Gold Flex Hairspray is a revolutionary spray that is designed to lock in your looks with a firm and flexible hold, while leaving your hair shiny and brushable. We are proud to announce our Gold Flex formula is 50% VOC and compliant across the USA under all new VOC Laws.

### Super Form Firm Hold Hairspray

8 FL. OZ / 236 ML

Super Form Firm Hold Hairspray is a versatile non-aerosol styling spray with a firm hold formula that keeps styles in place. This non-aerosol hairspray will give you a beautiful high-gloss sheen without build-up or flaking and provide brushable hold and memory, locking your look in place. Supreme holding power with a delightful fruity apple fragrance, keeps your hair tame and frizz free, while smelling great.

### Spray Treat

8 FL. OZ. / 236 ML

Vitamin / Protein Treatment, Repairs, Strengthens, Restores

Spray Treat is a protein primer that aids in reconstruction and detangling. Ideal as a porosity filler, it contains Wheat, Silk, Soy, and Amaranth Protein. This leave in treatment that repair strengthens and restores color treated hair for porosity control, when added to hair color acts as an alkali buffer to neutralize ammonia.

### ColorFuel

```
Color Protection Treatment,
```

### Pro Platinum Purple Shampoo

8.45 FL. OZ. / 250 ML

Neutralizes Unwanted Brassiness

A Purple Shampoo that utilizes a proprietary blend of pigments to tone and neutralize unwanted yellow and brassiness, and give blonde, grey or silver hair renewed radiance and shine.