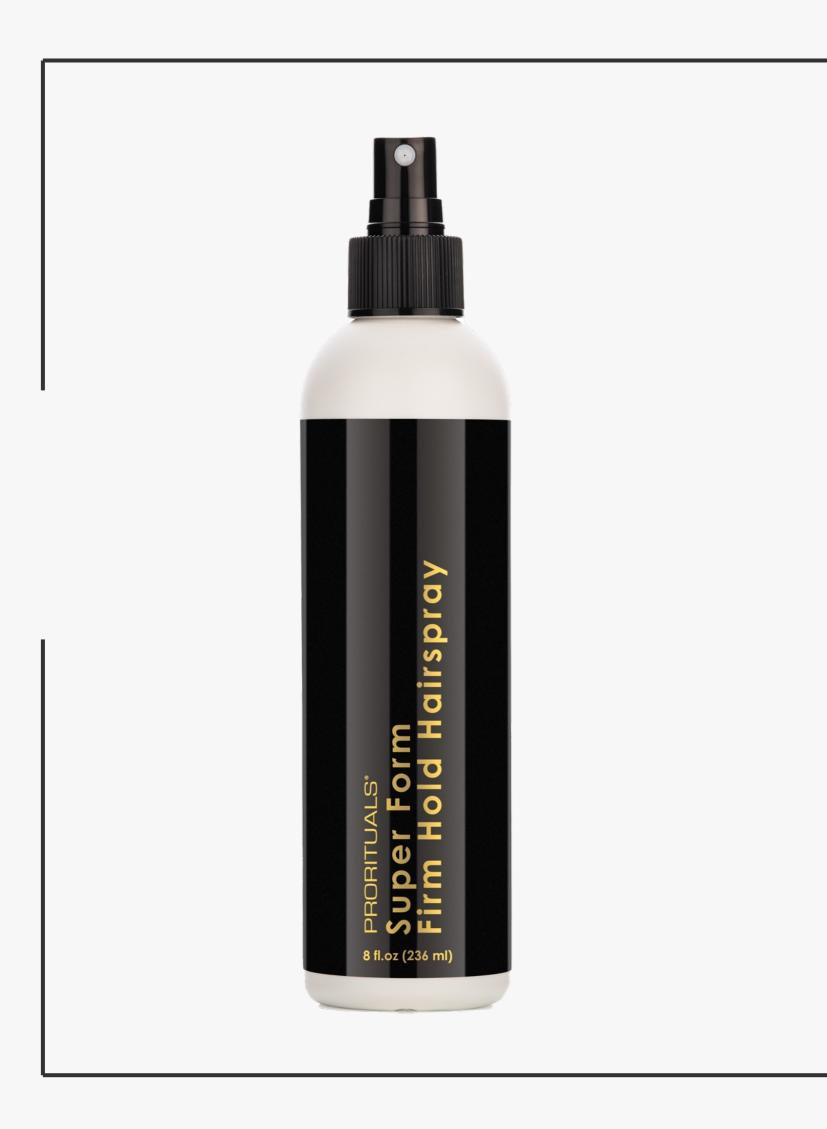

### Super Form Firm Hold Hairspray

8 FL. OZ / 236 ML

Super Form Firm Hold Hairspray is a versatile non-aerosol styling spray with a firm hold formula that keeps styles in place. This non-aerosol hairspray will give you a beautiful high-gloss sheen without build-up or flaking and provide brushable hold and memory, locking your look in place. Supreme holding power with a delightful fruity apple fragrance, keeps your hair tame and frizz free, while smelling great.

**KEY BENEFITS:** Non-Aerosol/Low VOC formula, Firm Hold Formula, High Shine, No Residue, Adds Volume and Lift at the root, Suitable for all hair types