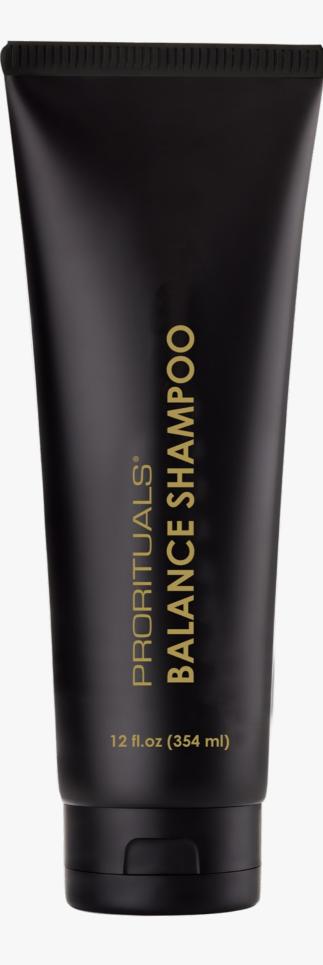

### Balance Shampoo

12 FL. OZ. / 354 ML

Gentle, Daily Nourishment

Gentle, daily nourishment for strong & Healthy hair. Protects hair from moisture loss and provides silky smoothness.

#### **KEY BOTANICAL INGREDIENTS:**

Silk Amino Acids, Geranium Maculatum Extract, Hydrolyzed Soy Protein, Yarrow Extract, Soapbark Extract

12 FL. OZ. / 354 ML

Gentle, Daily Nourishment for strong and healthy hair. Infused with essential vitamins, Proteins to make hair look and feels healthier and stronger while adding moisture and shine.