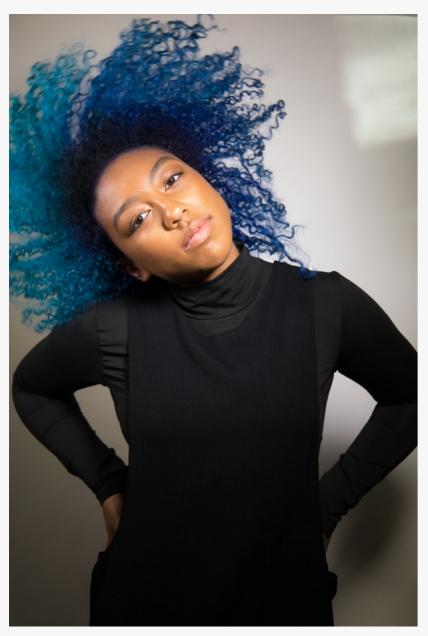

# Outside of the

12 oz | 353 ml - White, Clear 4 oz | 118 ml – Blue, Green, Orange, Purple, Red, Pink, Yellow

PRORITUALS ProPigment 2.0 is a bright, bold, direct dye series. This unique direct dye creates long-lasting, vibrant color and imparts a rich shine leaving your hair feeling soft and silky. Use Clear to lighten and brighten any ProPigment 2.0 shade and White to create pastels. Ready for immediate use: no developer needed.

**KEY BENEFITS:** 

Long-lasting direct dye series, intermixable shades with bright, fade-resistant colors, acidic pH

### Propigment 2.0