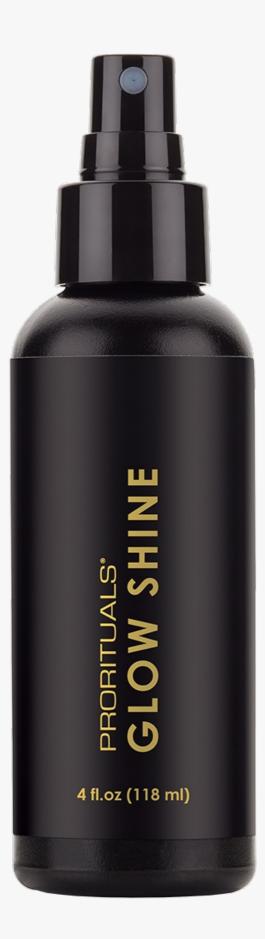

### Glow Shine Spray

4 FL. OZ. / 118 ML

Illuminates, De-frizzes, Protects Shine with added Heat Protection

Provides instant shine without added weight. Great for iron work and taming frizz and flyaways. Safe for all hair types and can be used on wet or dry hair. Use sparingly to add shine to your style.

#### **KEY BENEFITS:**

Excellent for wet and dry combing, long-lasting shine results, amazing on porous, ethnic, and Asian hair

4 FL. OZ. / 118 ML

Botanical Oil Treatment, Essential Fatty Acids

Replaces Essential Fatty Acids (EFAs) lost during color services. Helps prevent damage caused by free radicals. Add to styling or conditioning products to control texture and frizz while sealing cuticle. Silicone-Free.