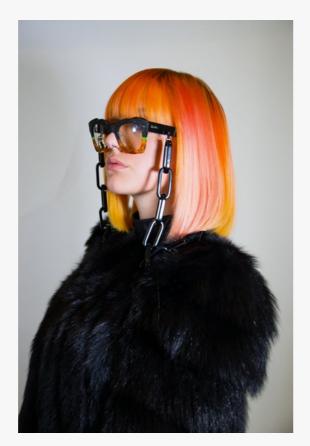

# Outside of the

12 oz | 353 ml - White, Clear 4 oz | 118 ml – Blue, Green, Orange, Purple, Red, Pink, Yellow

PRORITUALS ProPigment 2.0 is a bright, bold, direct dye series. This unique direct dye creates long-lasting, vibrant color and imparts a rich shine leaving your hair feeling soft and silky. Use Clear to lighten and brighten any ProPigment 2.0 shade and White to create pastels. Ready for immediate use: no developer needed.

**KEY BENEFITS:** 

Long-lasting direct dye series, intermixable shades with bright, fade-resistant colors, acidic pH

### Propigment 2.0