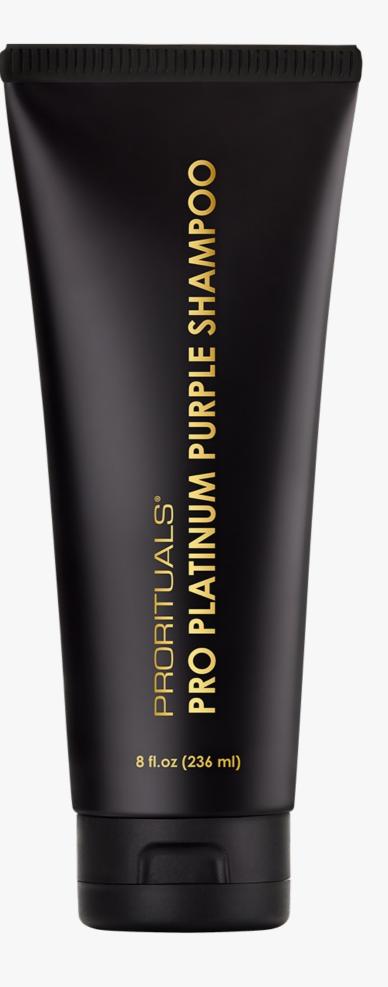

### Pro Platinum Purple Shampoo

8.45 FL. OZ. / 250 ML

Neutralizes Unwanted Brassiness

A Purple Shampoo that utilizes a proprietary blend of pigments to tone and neutralize unwanted yellow and brassiness, and give blonde, grey or silver hair renewed radiance and shine.

#### **KEY BENEFITS:**

Ultra-violet pigments counteract harsh brassy tones, brings out color, shine, and radiance in blonde, grey, or silver hair, fortifies hair with nutrients like Keratin Protein, Vitamin A, B, C, E, Jojoba Oil, and Collagen Amino Acids, paraben and sulfate-free