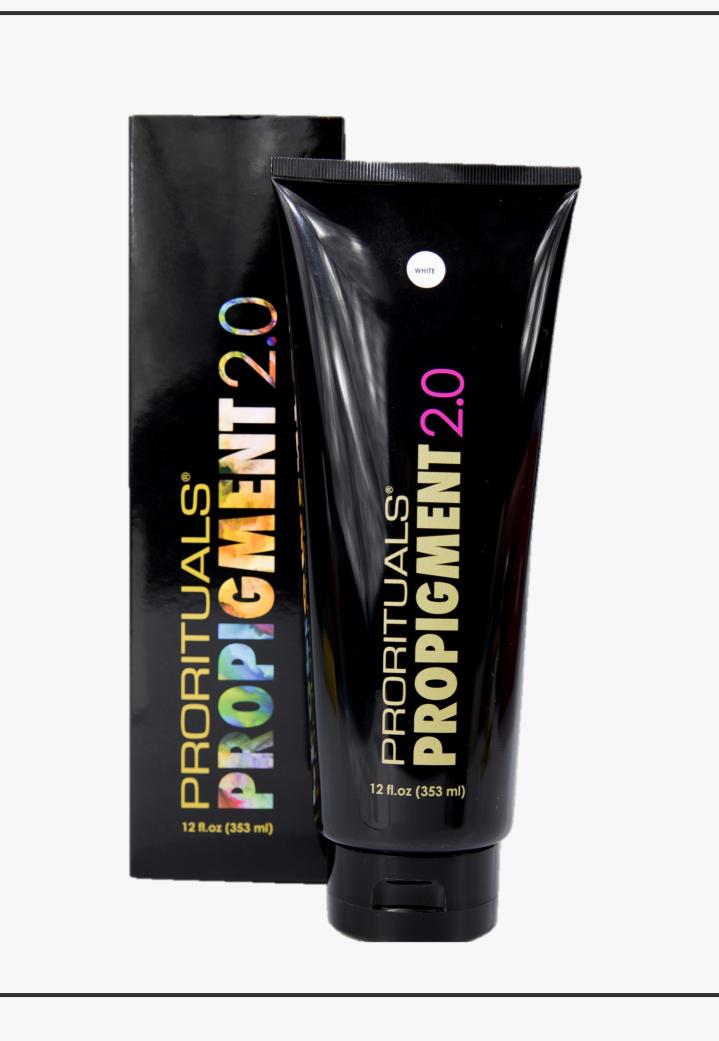

# Outside of the

12 oz | 353 ml - White, Clear 4 oz | 118 ml – Blue, Green, Orange, Purple, Red, Pink, Yellow

PRORITUALS ProPigment 2.0 is a bright, bold, direct dye series. This unique direct dye creates long-lasting, vibrant color and imparts a rich shine leaving your hair feeling soft and silky. Use Clear to lighten and brighten any ProPigment 2.0 shade and White to create pastels. Ready for immediate use: no developer needed.

**KEY BENEFITS:** 

Long-lasting direct dye series, intermixable shades with bright, fade-resistant colors, acidic pH

### Propigment 2.0