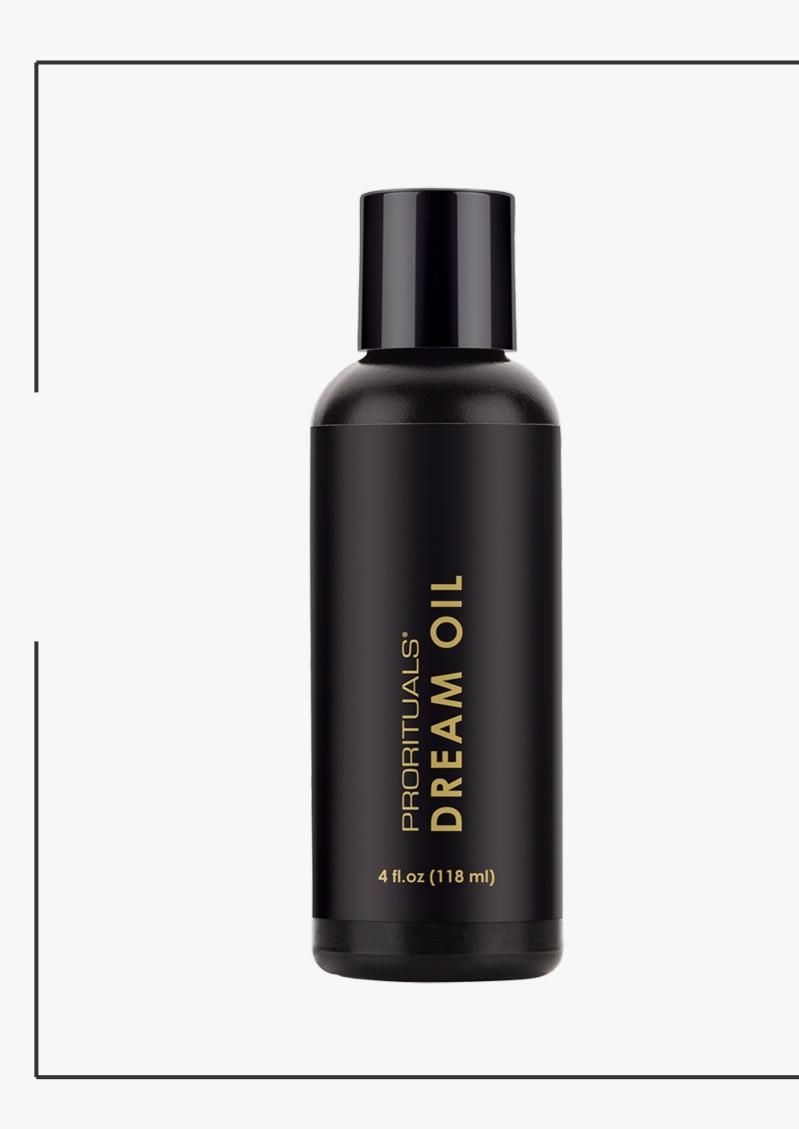

#### **KEY BENEFITS:**

Excellent for wet and dry combing, long-lasting shine results, amazing on porous, ethnic, and Asian hair

4 FL. OZ. / 118 ML

Botanical Oil Treatment, Essential Fatty Acids

Replaces Essential Fatty Acids (EFAs) lost during color services. Helps prevent damage caused by free radicals. Add to styling or conditioning products to control texture and frizz while sealing cuticle. Silicone-Free.

Ricinus Communis (Castor) Seed Oil, Carthamus Tinctorius (Safflower) Seed Oil, Simmondsia Chinensis (Jojoba) Seed Oil, Borago (Borage/Starflower) Officinalis Seed Oil

# Dream Oil