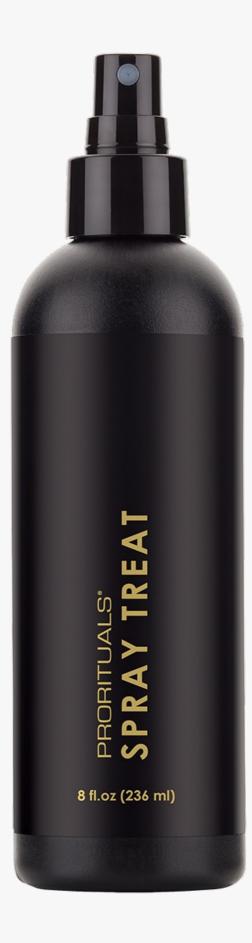

### Spray Treat

8 FL. OZ. / 236 ML

Vitamin / Protein Treatment, Repairs, Strengthens, Restores

Spray Treat is a protein primer that aids in reconstruction and detangling. Ideal as a porosity filler, it contains Wheat, Silk, Soy, and Amaranth Protein. This leave in treatment that repair strengthens and restores color treated hair for porosity control, when added to hair color acts as an alkali buffer to neutralize ammonia.

#### **KEY BOTANICAL INGREDIENTS:**

Glycerin (Plant Derived), Humulus Lupulus (Hops) Extract, Calendula Officinalis (Marigold) Flower Extract, Triticum Vulgare (Wheat) Starch, Arnica Montana Flower Extract, Allantoin (Comfrey Root Derived), Hydrolyzed Silk, Hydrolyzed Wheat Protein, Hydrolyzed Soy Protein, Hydrolyzed Amaranth Protein, Niacinamide (Vitamin B3), Biotin (Vitamin B7), Ascorbic Acid (Vitamin C), Tocopheryl Acetate (Vitamin E Acetate), Ascorbyl Palmitate (Vitamin C Palmitate)