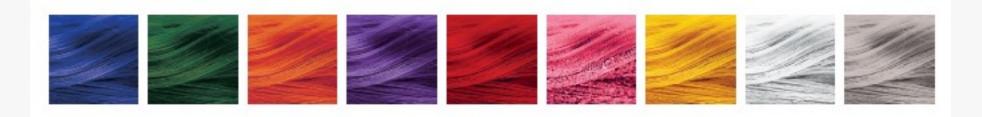

# Outside of the

12 oz | 353 ml - White, Clear 4 oz | 118 ml – Blue, Green, Orange, Purple, Red, Pink, Yellow

PRORITUALS ProPigment 2.0 is a bright, bold, direct dye series. This unique direct dye creates long-lasting, vibrant color and imparts a rich shine leaving your hair feeling soft and silky. Use Clear to lighten and brighten any ProPigment 2.0 shade and White to create pastels. Ready for immediate use: no developer needed.

**KEY BENEFITS:** 

Long-lasting direct dye series, intermixable shades with bright, fade-resistant colors, acidic pH

### Propigment 2.0