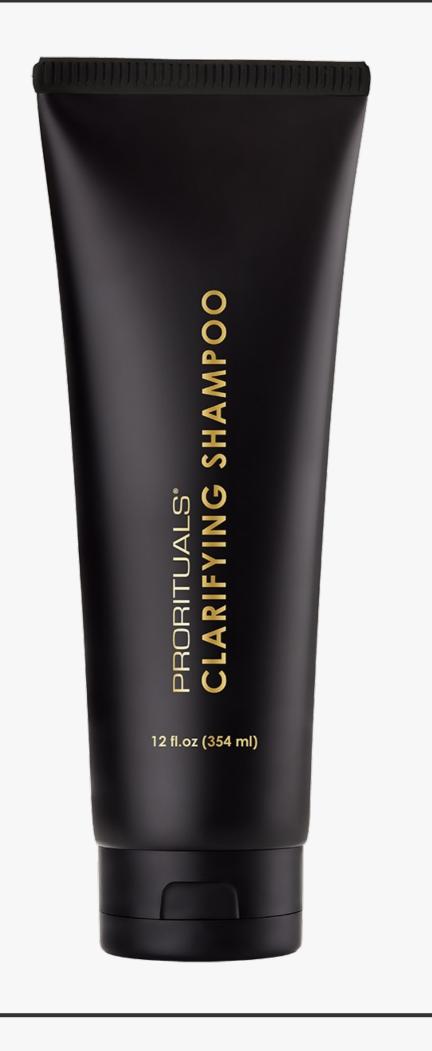

# Wet Line

12 FL. OZ. / 354 ML

Deeply Cleanses, Removes Impurities

# Clarifying Shampoo

Removes impurities from hair without stripping out

- natural oils. Use once a week to brighten hair. Use
- prior to chemical services to ensure better results.

#### **KEY BOTANICAL INGREDIENTS:**

Hydrolyzed Silk, Hydrolyzed Wheat Protein, Hydrolyzed Soy Protein, Triticum Vulgare (Wheat) Starch