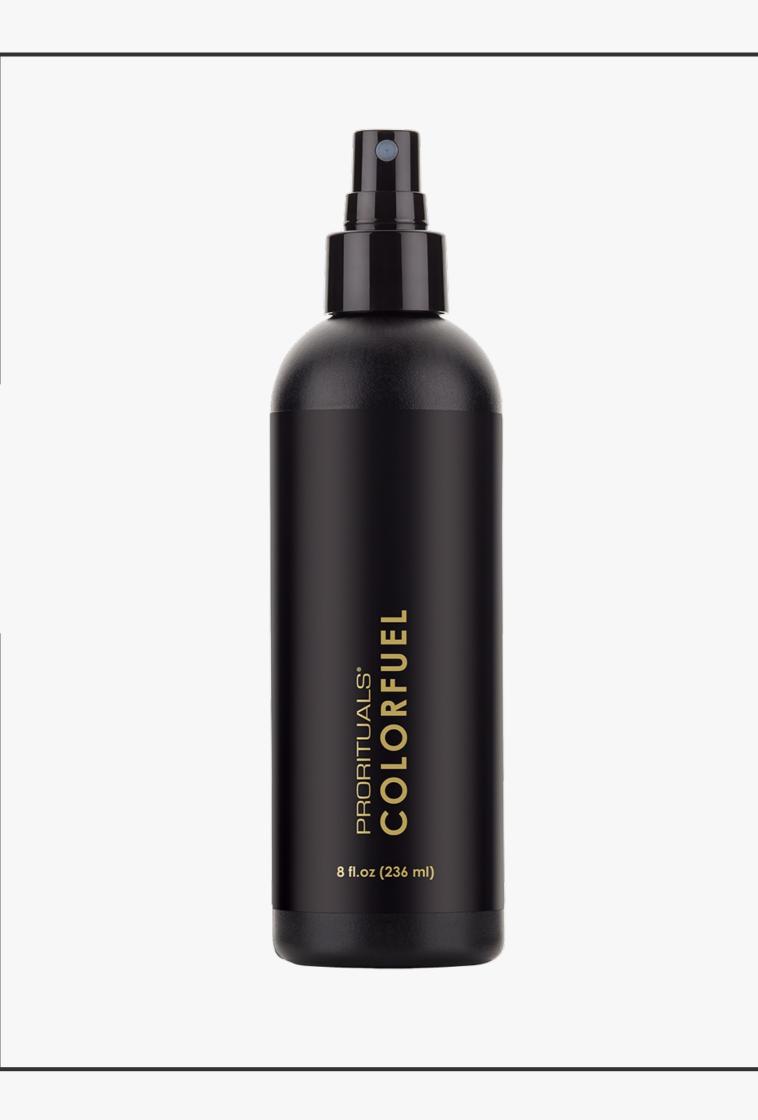

8 FL. OZ. / 236 ML Frizz Control

ColorFuel instantly smooths frizzy hair. This formula utilizes natural botanicals to help shield hair from harmful sun exposure and ensure vibrant color all while maintaining a healthy pH and closing hair's cuticle after color services. Can be used wet or dry.

#### **KEY BOTANICAL INGREDIENTS:**

Lavandula Angustifolia (Lavender) Extract, Chamomilla Recutita Flower/Leaf (Chamomile) Extract, Calendula Officinalis (Marigold) Flower Extract, Triticum Vulgare (Wheat) Starch, Helianthus Annuus (Sunflower) Seed Extract, Hydrolyzed Vegetable Keratin Protein, Hydrolyzed Wheat Protein, Wheat Amino Acids

### ColorFuel

```
Color Protection Treatment,
```