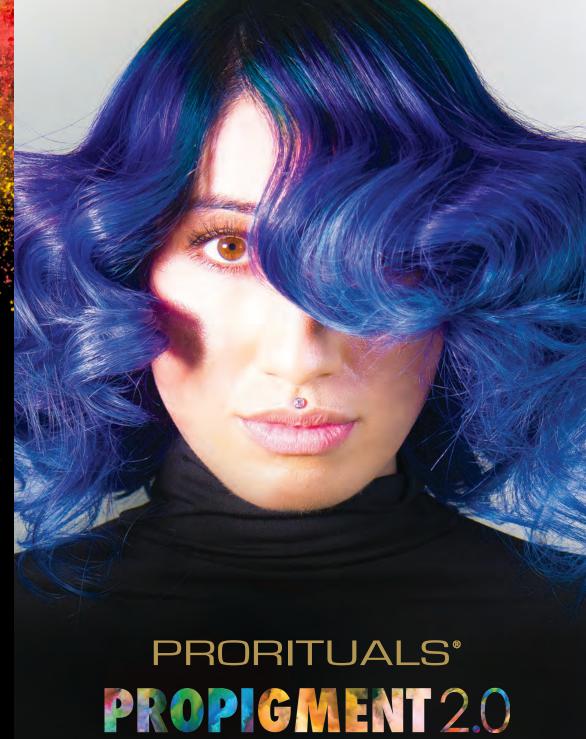

# PROPIGMENT 2.0

PRORITUALS ProPigment 2.0 is a bright, bold, direct dye series. This unique direct dye creates long-lasting, vibrant color and imparts a rich shine leaving your hair feeling soft and silky.