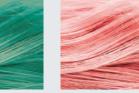

## **CREATE YOUR OWN COLOR PALETTE:**

**ELECTRIC PINK SEA FOAM** 40g Clear + 1g Red 20g Clear + 1g

Blue + 2g Yellow

**SALMON** 20g White + 1g Red + 1g Yellow

LIME 20g Clear + 20g Green + 10g Yellow

TEAL 20a White + 5a Blue + 5g Yellow + 5g Green