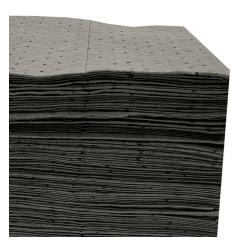

## Earthwise Sorbents - Essentials 15"x18" Universal Two-Ply SM Lightweight Sorbent Pads (200 ct)

## **Features:**

- Made in USA
- Earthwise Sorbents are made from recycled material.
- All-purpose sorbent
- Spunbond coverstock ideal for wiping and high traffic areas
- Economical lightweight product
- Perforated for flexibility and efficiency
- Great wicking and performance for all of your leaks, drips and spills.