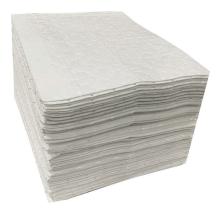

### Earthwise Sorbents - Essentials 15"x18" Oil Only Two-Ply SM Lightweight Sorbent Pads (200 ct)

#### Features:

- Made in USA
- Earthwise Sorbents are made from recycled material earth friendly.
- Absorbs all petroleum-based liquids including oil, gasoline, kerosene and diesel fuel
- Spunbond coverstock ideal for wiping and high traffic areas
- Naturally repels water making them ideal for environmental applications
- Dimple bond pattern increases strength and durability
- Great wicking and performance