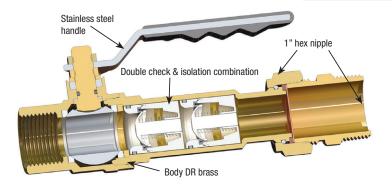

## Dual Check Isolation Valve, BVQ25-20-2NV

## **FEATURES**

- 20mm (3/4") PRESS fit Water Fitting
- Double check & isolation combination
- Stainless steel handle
- Body DR Brass
- Isolating Disc & 1" hex nipple
- Complies with AS2845