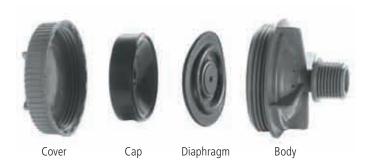

## Vacuum Breaker

## For vacuum break in Head control, Dripperline and Distributing pipe

- Large orifice allows fast introduction of air into the irrigation system
- Simple structure 4 parts, easy assembly
   reliable operation
- Superior raw materials resistance to chemicals and fertilizers
- Protects pipe system from excessive vacuum and collapse
- Avoids suction of mud back into drippers

Material: Reinforced Nylon, P.P. and EPDM Color: Dark grey
Connection: 1/2" male thread Leakproof pressure: 0.6 bar
Max. working pressure: 4.0 bar Air suction capacity (max.):1.7 liter/second