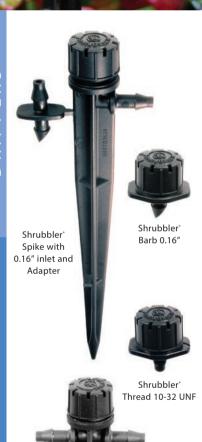

#### **Features**

- Finger-tip flow control with shut-off option.
- · Spike model to anchor Shrubbler at the plant.
- In-Line Spike model suits 0.16" ID connection tube.
- Barb model for direct attachment to feeder and supply lines.
- Threaded model for installation into Rigid Risers and Asta® Stakes.
- 1/2" Threaded model for riser pipe installations.

#### Shrubbler® 360°

| BASE<br>TYPE     | PART<br>NUMBER | PACK<br>QUANTITY | PACKS PER<br>CARTON | CARTON<br>(lbs) |
|------------------|----------------|------------------|---------------------|-----------------|
| Barb 0.16"       | 31445          | 100              | 50                  | 20.6            |
| Thread 10-32 UNF | 31415          | 100              | 50                  | 24.6            |
| Thread 1/2" FNPT | 31425          | 25               | 50                  | 13.8            |
| Spike            | 31495          | 25               | 40                  | 14.4            |
| In-Line Spike    | 30995          | 25               | 40                  | 14.3            |

### Shrubbler® 180°

Shrubbler<sup>6</sup> Thread 1/2" FNPT

| BASE<br>TYPE     | PART<br>NUMBER | PACK<br>QUANTITY | PACKS PER<br>CARTON | CARTON<br>(lbs) |
|------------------|----------------|------------------|---------------------|-----------------|
| Barb 0.16"       | 31245          | 100              | 50                  | 20.6            |
| Thread 10-32 UNF | 31215          | 100              | 50                  | 24.6            |
| Thread 1/2" FNPT | 31225          | 25               | 50                  | 13.8            |
| Spike            | 31295          | 25               | 40                  | 14.4            |