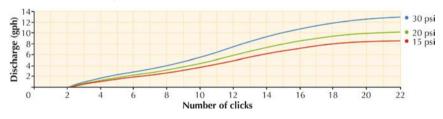

# Flow Rate 360° & 180°

## **Applications**

Pots, tubs, landscaped gardens and nurseries. Ideal for hanging baskets. In-Line Spike model suitable for planter boxes.

| Performance |          |       | 360°     | <b>├</b> |
|-------------|----------|-------|----------|----------|
|             | PRESSURE | FLOW  | DIAMETER | RADIUS   |
|             | (psi)    | (gph) | (ft)     | (ft)     |
| fully open  | 15       | 8.7   | 1.2      | 1.2      |
| (approx.    | 20       | 10.3  | 1.9      | 1.5      |
| 22 clicks)  | 30       | 13.0  | 3.0      | 2.0      |