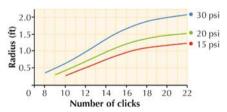

#### Radius of Throw 180°

## **Applications**

Pots, tubs, landscaped gardens and nurseries. Ideal for hanging baskets. In-Line Spike model suitable for planter boxes.

| Performance |          |       | 360°     | <b>├</b> |
|-------------|----------|-------|----------|----------|
|             | PRESSURE | FLOW  | DIAMETER | RADIUS   |
|             | (psi)    | (gph) | (ft)     | (ft)     |
| fully open  | 15       | 8.7   | 1.2      | 1.2      |
| (approx.    | 20       | 10.3  | 1.9      | 1.5      |
| 22 clicks)  | 30       | 13.0  | 3.0      | 2.0      |