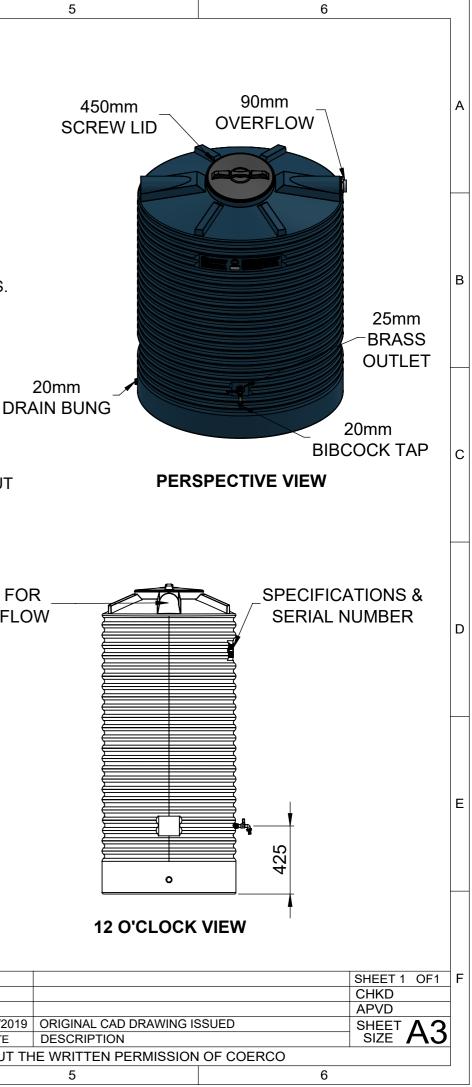

NOTE: THIS DRAWING DETAILS COERCO'S STANDARD WATER TANK FITOUT

| coerco | Syster | DATE 07/03/2019                                                                                      |                        | MATERIAL LOW       | / DENSITY POL | YETHYLENE | SN         |             |            |   |
|--------|--------|------------------------------------------------------------------------------------------------------|------------------------|--------------------|---------------|-----------|------------|-------------|------------|---|
|        |        | PRODUCT 1500LTR SLIMLINE POLY WATER TANK SURFACE FINISH POLISHED                                     |                        |                    |               | <u> </u>  | <u> </u>   |             |            |   |
|        |        | PRODUCT CODE RTS1                                                                                    | RTS1500 WALL THICKNESS |                    | S – −         | GT        | 07/03/2019 | ORIGINAL CA |            |   |
|        |        | DRAWING No C-RTS1500-001                                                                             |                        | SCALE NOT TO SCALE |               |           | BY         |             | DESCRIPTIO |   |
|        |        | © THIS DRAWING IS THE COPYRIGHT OF COERCO. IT CANNOT BE COPIED IN PART OR FULL WITHOUT THE WRITTEN I |                        |                    |               |           |            |             |            |   |
| 1      |        | 2                                                                                                    | 3                      |                    |               | 4         |            |             |            | 5 |