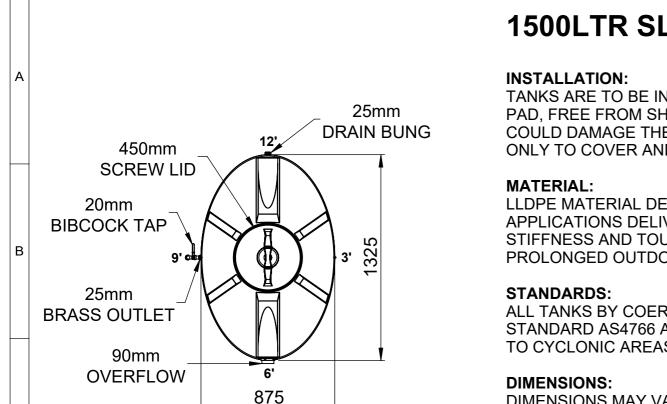

## **1500LTR SLIMLINE POLY WATER TANK**

4

3

TANKS ARE TO BE INSTALLED ON A WELL COMPACTED. LEVELLED EARTH PAD, FREE FROM SHARP OR LOCALISED HARD STONES/OBJECTS THAT COULD DAMAGE THE TANK BASE. THE ROOF OF THIS TANK IS INTENDED ONLY TO COVER AND IS NOT TO BE TRAFFICABLE ROOF.

LLDPE MATERIAL DESIGNED SPECIFICALLY FOR ROTATIONAL MOULDING APPLICATIONS DELIVERING A HIGH ESCR, CHEMICAL RESISTANCE, STIFFNESS AND TOUGHNESS WHICH IS UV STABILISED TO PROVIDE PROLONGED OUTDOOR PROTECTION IN HARSH AUSTRALIAN CONDITIONS.

ALL TANKS BY COERCO ARE MANUFACTURED IN GUIDANCE WITH AUST STANDARD AS4766 AND ARE STRUCTURALLY ENGINEERED TO CONFORM TO CYCLONIC AREAS AND STRESS ANALYSIS TESTING REQUIREMENTS.

DIMENSIONS MAY VARY SLIGHTLY DUE TO THE SHRINKAGE NATURE OF POLYETHYLENE.