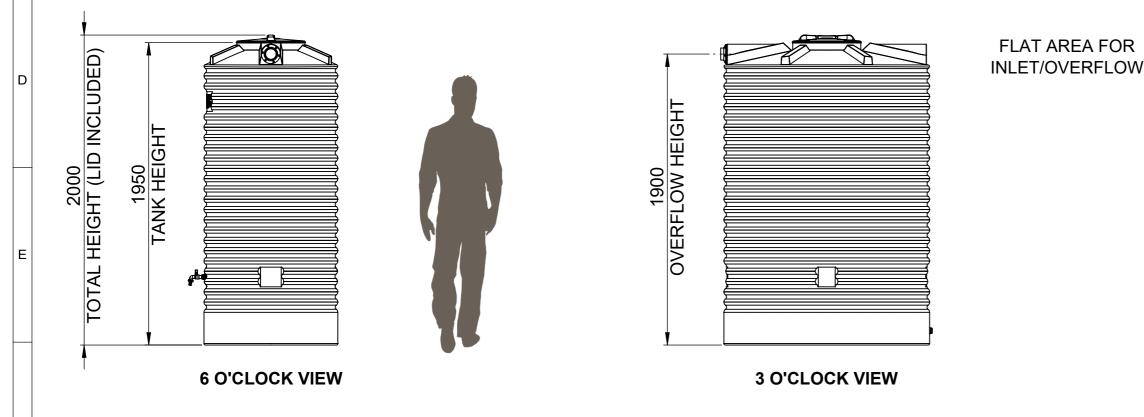

## **1500LTR SLIMLINE POLY WATER TANK**

4

3

TANKS ARE TO BE INSTALLED ON A WELL COMPACTED. LEVELLED EARTH PAD, FREE FROM SHARP OR LOCALISED HARD STONES/OBJECTS THAT COULD DAMAGE THE TANK BASE. THE ROOF OF THIS TANK IS INTENDED ONLY TO COVER AND IS NOT TO BE TRAFFICABLE ROOF.