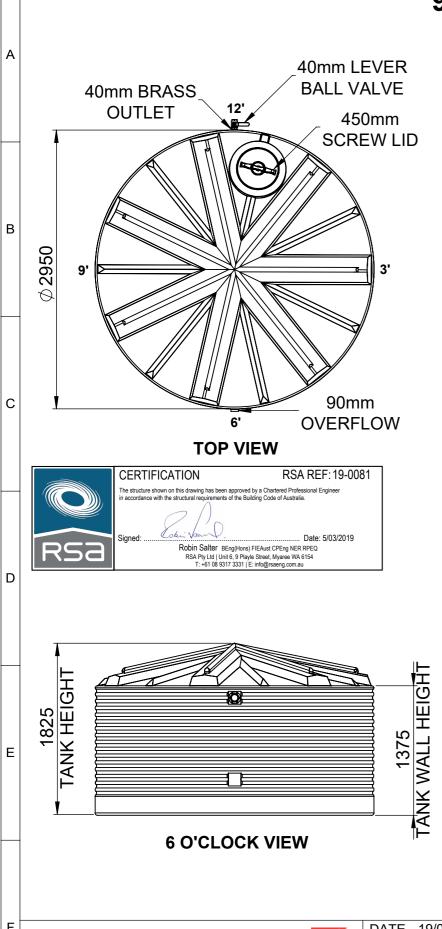

# 9,000LTR SQUAT POLY WATER STORAGE TANK

4

3

## INSTALLATION:

2

TANKS ARE TO BE INSTALLED ON A WELL COMPACTED, LEVELLED EARTH PAD, FREE FROM SHARP OR LOCALISED HARD STONES/OBJECTS THAT COULD DAMAGE THE TANK BASE. THE ROOF OF THIS TANK IS INTENDED ONLY TO COVER AND IS NOT TO BE TRAFFICABLE ROOF. 90mm

## **DIMENSIONS:**

DIMENSIONS MAY VARY SLIGHTLY DUE TO THE SHRINKAGE NATURE OF POLYETHYLENE.

NOTE: THIS DRAWING DETAILS COERCO'S STANDARD WATER TANK FITOUT