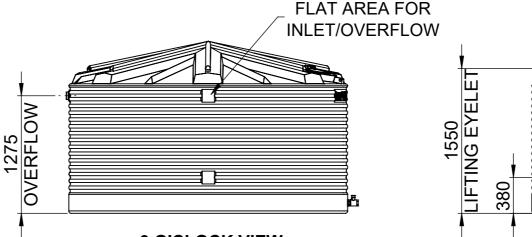

## INSTALLATION:

2

TANKS ARE TO BE INSTALLED ON A WELL COMPACTED, LEVELLED EARTH PAD, FREE FROM SHARP OR LOCALISED HARD STONES/OBJECTS THAT COULD DAMAGE THE TANK BASE. THE ROOF OF THIS TANK IS INTENDED ONLY TO COVER AND IS NOT TO BE TRAFFICABLE ROOF. 90mm

## **DIMENSIONS:**

DIMENSIONS MAY VARY SLIGHTLY DUE TO THE SHRINKAGE NATURE OF POLYETHYLENE.

NOTE: THIS DRAWING DETAILS COERCO'S STANDARD WATER TANK FITOUT