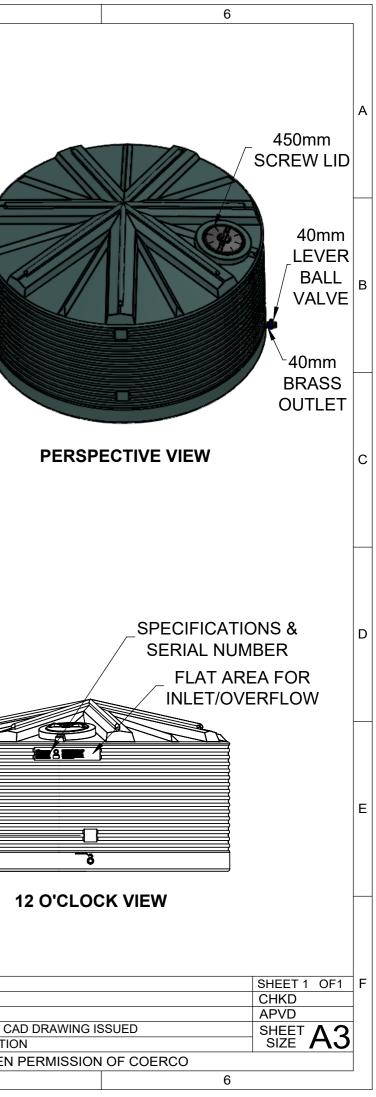

## **DIMENSIONS:**

DIMENSIONS MAY VARY SLIGHTLY DUE TO THE SHRINKAGE NATURE OF POLYETHYLENE.

NOTE: THIS DRAWING DETAILS COERCO'S STANDARD WATER TANK FITOUT

# **3 O'CLOCK VIEW**

| coerco |   | DATE 19/02/2019          |                         | MATERIAL LO        |          | V DENSITY POLYETHYLEN |              | N<br>S          |            |              |             |             |
|--------|---|--------------------------|-------------------------|--------------------|----------|-----------------------|--------------|-----------------|------------|--------------|-------------|-------------|
|        |   | PRODUCT 9,000LTR SQUAT   | SURFACE FINISH POLISHED |                    |          |                       | 0            | $ \rightarrow $ |            |              |             |             |
|        |   | PRODUCT CODE RT9000S     |                         | WALL THICKNESS     |          |                       |              | GT              | 19/02/2019 | ORIGINAL CAD |             |             |
|        |   | DRAWING No C-RT9000S-001 |                         | SCALE NOT TO SCALE |          |                       | −<br>۲<br>۲  | REV             | BY         | DATE         | DESCRIPTION |             |
|        |   | C THIS DRAWIN            | G IS THE COPYRIGHT      | OF COER            | CO. IT C | CANNOT BE C           | OPIED IN PAR | T OI            | R FU       | LL Ŵ         | ITHOUT TH   | E WRITTEN P |
| 1      | 2 |                          | 2                       |                    | Λ        |                       |              |                 |            |              | F           |             |