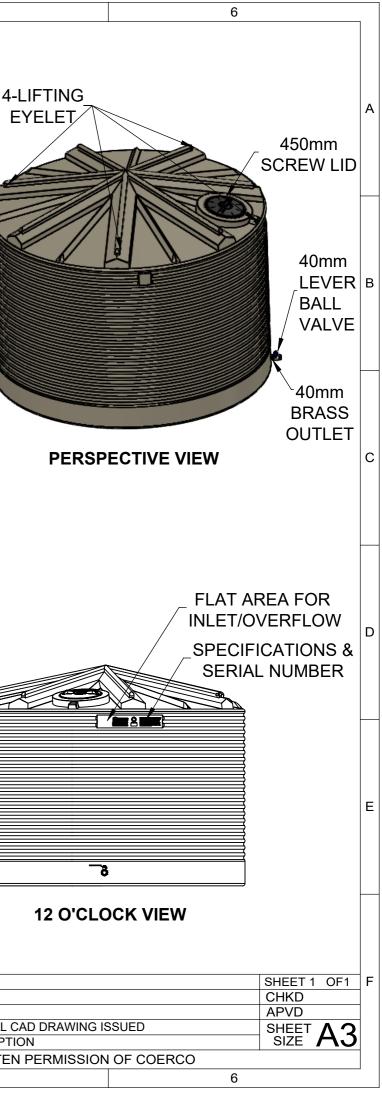

## **DIMENSIONS:**

DIMENSIONS MAY VARY SLIGHTLY DUE TO THE SHRINKAGE NATURE OF POLYETHYLENE.

NOTE: THIS DRAWING DETAILS COERCO'S STANDARD WATER TANK FITOUT

5