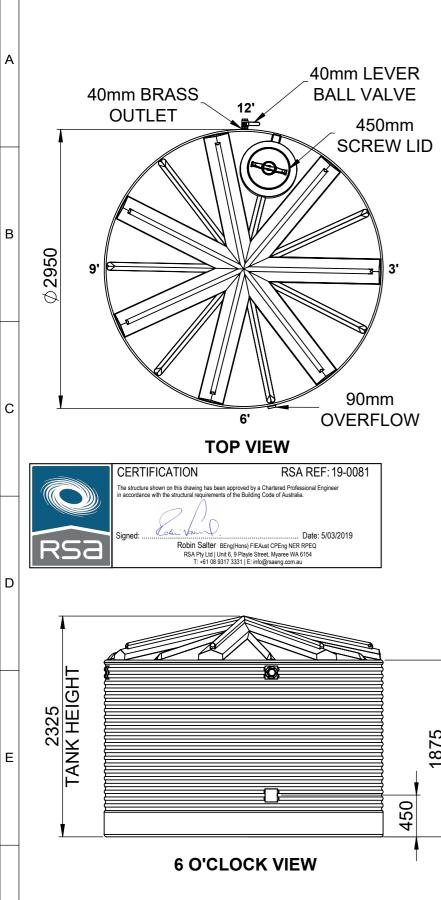

90mm OVERFLOW

## **DIMENSIONS:**

DIMENSIONS MAY VARY SLIGHTLY DUE TO THE SHRINKAGE NATURE OF POLYETHYLENE.

NOTE: THIS DRAWING DETAILS COERCO'S STANDARD WATER TANK FITOUT

5