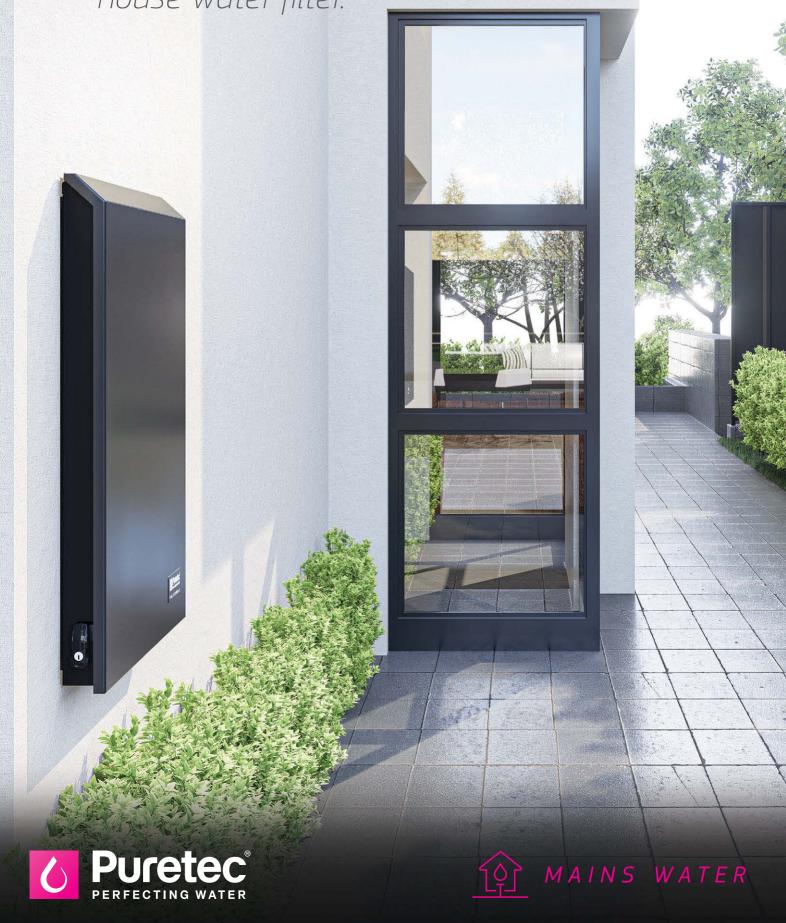

## FilterWall - IM2

A semi-recessed, in-wall, whole house water filter.

An in-wall filtration system designed to feed every tap in your house with clean, chlorine free water.

The FilterWall-IM2 is an Australian first, semi-recessed, whole house filtration system that combines style and function with an industry leading mains water filtration system. The lockable cabinet has been designed to protect the filter from the harsh Australian weather while providing a stylish finish. A must have for any new-build home.