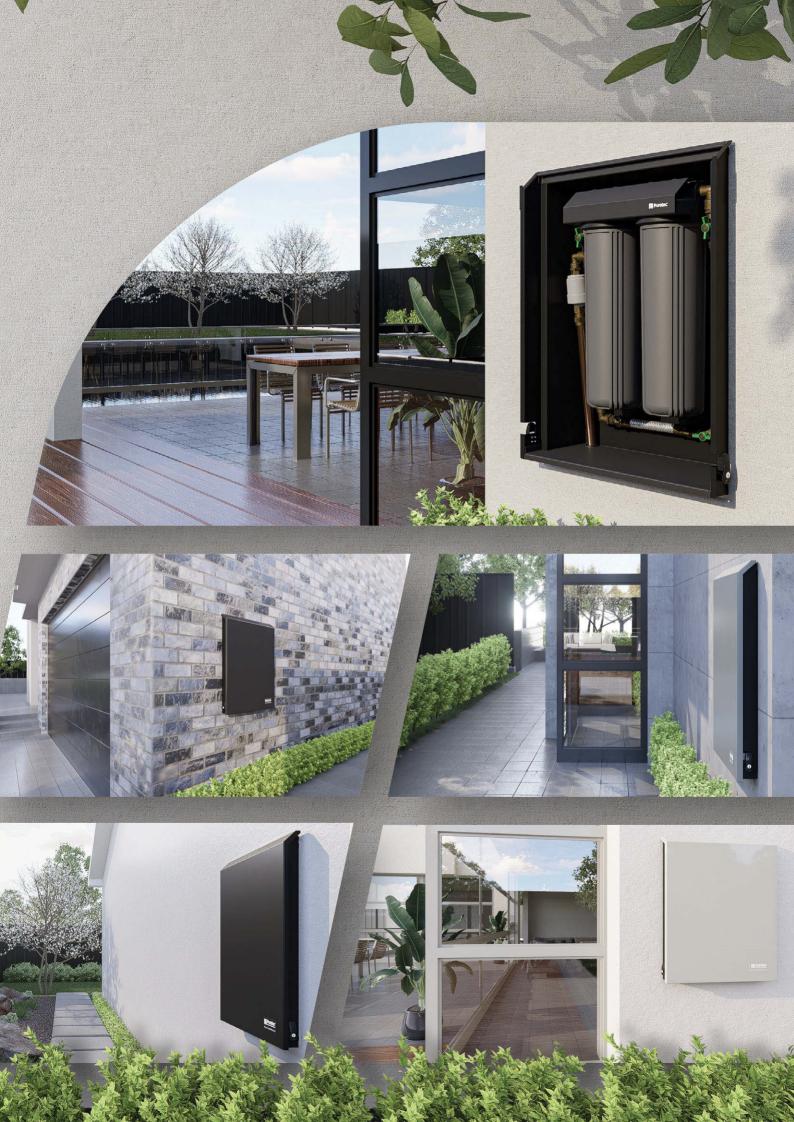

## FilterWall - IM2

A semi-recessed, in-wall, whole house water filter.

An in-wall filtration system designed to feed every tap in your house with clean, chlorine free water.

The FilterWall-IM2 is an Australian first, semi-recessed, whole house filtration system that combines style and function with an industry leading mains water filtration system. The lockable cabinet has been designed to protect the filter from the harsh Australian weather while providing a stylish finish. A must have for any new-build home.