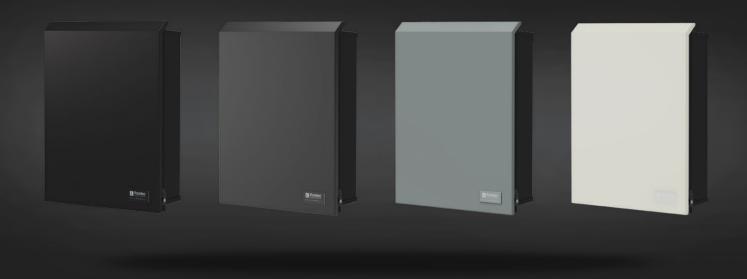

Available in 4 popular colours to suit the colour palette of your home.

Night Sky®

Monument®

Windspray®

Surfmist®

The FilterWall has 10 year warranty which includes 1 year parts and labour plus 9 years parts only. Excludes cartridges. The warranty only applies if the product was used and/or installed in accordance with the user guide and/or installation instructions.® colour names are registered trademarks of BlueScope Steel Limited.