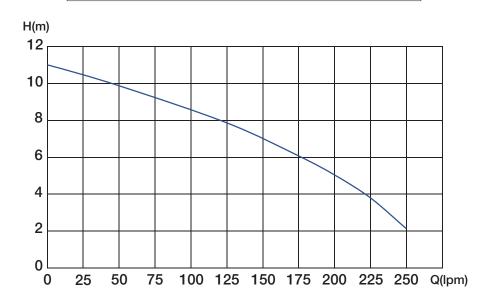

# HYDRAULIC PERFORMANCE

## TECHNICAL DATA

| RATED POWER (W)        | 530W                                      |
|------------------------|-------------------------------------------|
| MAX. FLOW [LPM]        | 250 lpm                                   |
| MAX. HEAD [M]          | 11m                                       |
| WORKING TEMPERATURE    | < 40°C                                    |
| LIQUID TEMPERATURE     | 3°C - 40°C                                |
| MAX. IMMERSION DEPTH   | 10m                                       |
| MAX. DIA. OF PARTICLE  | < 6mm                                     |
| MOTOR DUTY             | S1 Continuous                             |
| MOTOR PROTECTION LEVEL | Class B                                   |
| MOTOR PROTECTION       | In-built auto re-setting thermal overload |
| CAPACITOR              | 10 uF +/-5% 450V                          |
| MOTOR SHAFT            | Stainless Steel 201                       |