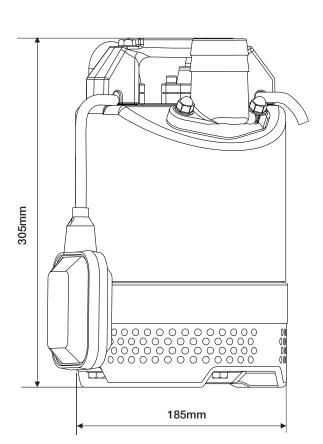

# DIMENSIONS

#### DIMENSIONS

305 mm high

#### OUTLET

2" DN Hose Tail

### BASE DIAMETER

185 mm