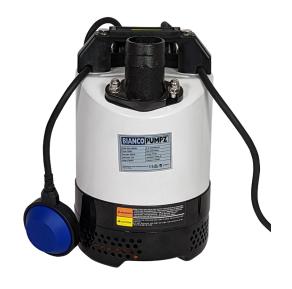

# PRODUCT DETAILS

The Bianco LB530A is a light duty, occasional use pump with a flexible control float suitable for pumping mostly clean water with minimum soft solids or other contamination

The LB530A offers outstanding flow and head for its size and is ideal for de-watering tasks – emptying sumps and flooded areas or for transferring water from a tank, shallow well or pond.

# **BENEFITS**

- Light weight easy to lift and lower
- Compact and able to be employed in sumps where space is limited

## **FEATURES**

- Automatic Operation
- Quality pump materials and construction to ensure reliable operation
- Industrial grade coating
- 10m H07RN-F Neoprene power lead and float lead
- Easy to install and use