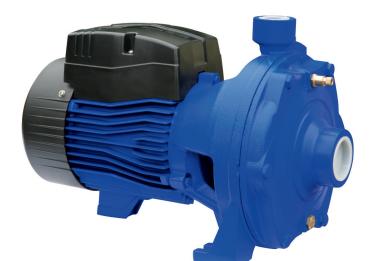

The pump is a horizontal single stage cast iron centrifugal pump supplied wired and ready to install. Used especially for water transfer.

## The pump is characterised by:

- Corrosion resistant cast iron pump body and bracket cover with cataphoresis<sup>1</sup> treatment, aluminium pump support and 304 stainless steel impeller and shaft.
- Mechanical shaft seal.
- 240V single phase TEFC motor with in-built auto reset thermal overload.
- Motor support foot.