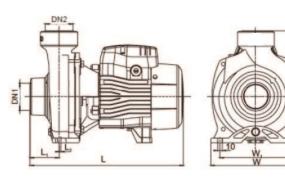

## **Package Information:**

- 20.7 kg
- L 415mm x W 225mm x H 285mm

DN1 DN2 L (mm) W (mm) H (mm) L1 (mm) L2 (mm) W1 (mm) 2' 2" 371 263 3.5 206 59 166

H1 (mm) 112