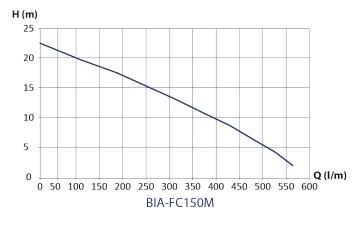

## **PRODUCT PROFILE** CAST IRON CENTRIFUGAL PUMP BIA-FC150M - 802806

| Liquid:                                                                                                            | Electrical data:                                                                                                                                                                                                                                                                                              |
|--------------------------------------------------------------------------------------------------------------------|---------------------------------------------------------------------------------------------------------------------------------------------------------------------------------------------------------------------------------------------------------------------------------------------------------------|
| Liquid Type: Clean Water<br>Clean water temperature range: 2 – 60°C                                                | Rated voltage: 220V(-6%) - 240V(+6%)<br>(15A Plug)<br>Mains frequency: 50Hz<br>P2(kW): 1.5 (Shaft Power)<br>Current: 10 amps<br>Capacitor: 40 uF<br>Motor duty: Continuous<br>Motor type:Asynchronous, TEFCMotor<br>protection: In-built thermal overload<br>Ingress protection: IP X4<br>Insulation class: F |
| Materials:                                                                                                         |                                                                                                                                                                                                                                                                                                               |
| Pump Body: Cast Iron HT200<br>Impeller: Stainless Steel 304<br>O rings: Nitrile<br>Power Cable: 2m cable H07 3G1.0 |                                                                                                                                                                                                                                                                                                               |
| Installation:                                                                                                      |                                                                                                                                                                                                                                                                                                               |
| Maximum ambient temperature: 40ºC<br>Maximum operating pressure: 8 bar                                             |                                                                                                                                                                                                                                                                                                               |
| Pipe connections suction/discharge: 2" BSPF / 2" BSPF                                                              | Hydraulic Data:                                                                                                                                                                                                                                                                                               |
|                                                                                                                    | Max Head: <u>22.5</u> m<br>Max Flow: <b>559</b> I/min                                                                                                                                                                                                                                                         |