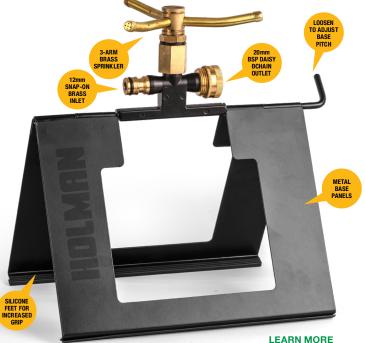

## **Features:**

- Evenly distribute water on your roof
- ✓ 5m spray radius at 276kPa
- ✓ High quality brass fittings included
- ✓ Silicon feet for increased grip
- ✓ Replaceable head for different sprinkler types
- Daisy-chain multiple sprinklers for optimal coverage
- ✓ Large droplets to limit wind gusts effects