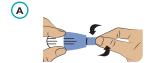

#### STEP 1 **COLLECT BLOOD**

Twist off tip and put aside.

Rub finger and hand to increase blood flow.

Place lancet on the side of finger tip.

Rub finger to create a LARGE drop of blood.

Let 1 drop FALL into Bottle 1. Twist on cap of Bottle 1.