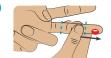

#### STEP 1 **COLLECT BLOOD**

Twist off tip and put aside.

Rub finger and hand to increase blood flow.

Place lancet on the side of finger tip.

Rub finger to create a LARGE drop of blood.

Let 1 drop FALL into Bottle 1. Twist on cap of Bottle 1.