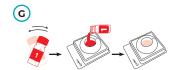

#### STEP 1 **COLLECT BLOOD**

Twist off tip and put aside.

Rub finger and hand to increase blood flow.

Place lancet on the side of finger tip.

Rub finger to create a LARGE drop of blood.

Let 1 drop FALL into Bottle 1. Twist on cap of Bottle 1.

Apply bandage.