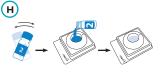

### STEP 2 **TEST**

Shake 4 times and pour all liquid. Wait until liquid disappears.

Shake and pour all liquid. Wait until liquid disappears.

Shake and pour all liquid. Wait until liquid disappears.