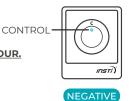

# STEP 3 **READ RESULT**

Read result right away to within 1 HOUR.

TEST again in 3 months.

POSITIVE

GO TO CLINIC for confirmatory testing.