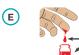

### STEP 2 **TEST**

Shake 4 times and pour all liquid. Wait until liquid disappears.

Shake and pour all liquid. Wait until liquid disappears.

Shake and pour all liquid. Wait until liquid disappears.