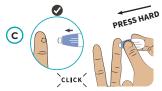

#### STEP 1 **COLLECT BLOOD**

Twist off tip and put aside.

Rub finger and hand to increase blood flow.

Place lancet on the side of finger tip.

Rub finger to create a LARGE drop of blood.

Let 1 drop FALL into Bottle 1. Twist on cap of Bottle 1.

Apply bandage.