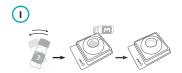

#### **PREPARATION**

Open test device pouch.

Place test device on a flat surface.

Remove cap of Bottle 1. Place on flat surface.