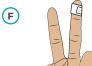

# **HIV SELF TEST** HOW TO USE INSTRUCTIONS

#### **PREPARATION**



Open test device pouch.



Place test device on a flat surface.





Remove cap of Bottle 1. Place on flat surface.

#### STEP 1 **COLLECT BLOOD**



Twist off tip and put aside.



Rub finger and hand to increase blood flow.



Place lancet on the side of finger tip.





Rub finger to create a LARGE drop of blood.





Let 1 drop FALL into Bottle 1. Twist on cap of Bottle 1.



Apply bandage.

### STEP 2 **TEST**



Shake 4 times and pour all liquid. Wait until liquid disappears.



Shake and pour all liquid. Wait until liquid disappears.



Shake and pour all liquid. Wait until liquid disappears.

# STEP 3 **READ RESULT**

Read result right away to within 1 HOUR.



TEST again in 3 months.





POSITIVE







GO TO CLINIC for confirmatory testing.

# **Disposal Instructions:**



Throw away pouch in waste bin.