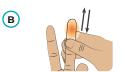

#### STEP 1 **COLLECT BLOOD**

Twist off tip and put aside.

Rub finger and hand to increase blood flow.

Place lancet on the side of finger tip.

Rub finger to create a LARGE drop of blood.

Let 1 drop FALL into Bottle 1. Twist on cap of Bottle 1.