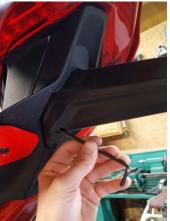

### Tail Tidy Install

Tools Needed
2.5mm Hex Wrench
3 mm Hex Wrench
4 mm Hex Wrench
10mm Wrench
Small Flat Head Screw driver
Medium strength thread locker
(Blue Loctite)

4. Throw in garbage

1. Remove the 2 fasteners retaining the plate arm

4mm Hex wrench

It won't fall out when the bolts are removed. There is a tab in a rubber bushing still holding it in place.

- \*\* Make sure you have a little flat head screwdriver within reach.
- 2. Pull / wiggle the plate arm down. Be ready for it to pop out, don't pull too hard and smash the fender.