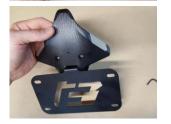

#### 90° plate bracket assembly

Apply Medium strength thread locker (Blue Loctite) to the little M4 fastener.
Center the plate bracket and tighten bolt snuggly using 2.5mm Hex wrench