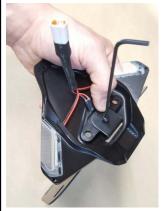

With the tail fairing bolts loose, you can wiggle / move the fairing if need to help place the Tail tidy.

8. Hand thread the supplied Tail Tidy mount bolts M5x16mm once threaded tighten with

3mm Hex Wrench

\* You may want to apply Medium strength thread locker (Blue Loctite) to the mount

9. Retighten the tail fairing fasteners

4mm Hex Wrench