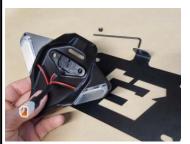

#### 90° plate bracket assembly

Apply Medium strength thread locker (Blue Loctite) to the little M4 fastener.
Center the plate bracket and tighten bolt snuggly using 2.5mm Hex wrench

### Tail Tidy Install

Angled Back Plate Bracket

7. Connect tail tidy wire connector to motorcycle wire harness. Gently tuck the wires into the tail make sure there is nothing being pinched

\*You will want to be gentle with the Tail Tidy wire harness.