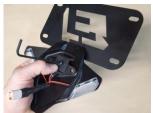

### Tail Tidy Install

Angled Back Plate Bracket

7. Connect tail tidy wire connector to motorcycle wire harness. Gently tuck the wires into the tail make sure there is nothing being pinched

\*You will want to be gentle with the Tail Tidy wire harness.