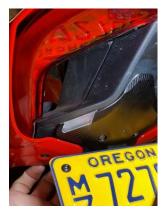

4mm Hex wrench

It won't fall out when the bolts are removed. There is a tab in a rubber bushing still holding it in place.

- \*\* Make sure you have a little flat head screwdriver within reach.
- 2. Pull / wiggle the plate arm down. Be ready for it to pop out, don't pull too hard and smash the fender.

3. Use a little flat head screwdriver to disconnect the plate arm wire connector

5. Loosen, don't remove the4 bolts that hold tail fairing inplace to allow for wiggleroom and alignment

6. It's easiest to install your license plate on the bracket before installing in the tail tidy. Install the plate on the side where the F is facing the correct way.