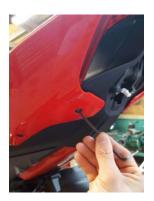

Use the supplied Fasteners Qty4 (M6x10, washers, nuts )
4mm Hex Wrench and 10mm wrench