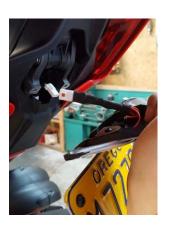

3. Use a little flat head screwdriver to disconnect the plate arm wire connector

5. Loosen, don't remove the4 bolts that hold tail fairing inplace to allow for wiggleroom and alignment

6. It's easiest to install your license plate on the bracket before installing in the tail tidy. Install the plate on the side where the F is facing the correct way.

### Tail Tidy Install

Angled Back Plate Bracket

7. Connect tail tidy wire connector to motorcycle wire harness. Gently tuck the wires into the tail make sure there is nothing being pinched

\*You will want to be gentle with the Tail Tidy wire harness.