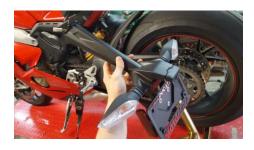

### Tail Tidy Install

Angled Back Plate Bracket

7. Connect tail tidy wire connector to motorcycle wire harness. Gently tuck the wires into the tail make sure there is nothing being pinched

\*You will want to be gentle with the Tail Tidy wire harness.