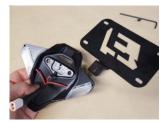

3. Use a little flat head screwdriver to disconnect the plate arm wire connector

5. Loosen, don't remove the4 bolts that hold tail fairing inplace to allow for wiggleroom and alignment

6. It's easiest to install your license plate on the bracket before installing in the tail tidy. Install the plate on the side where the F is facing the correct way.