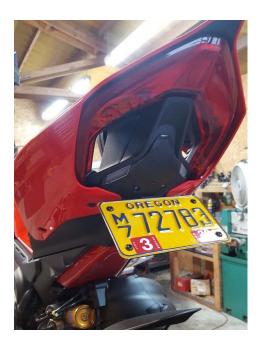

\* You may want to apply Medium strength thread locker (Blue Loctite) to the mount

9. Retighten the tail fairing fasteners

4mm Hex Wrench