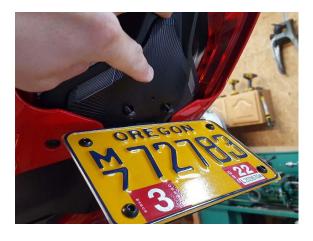

## 

### Tail Tidy Install

Angled Back Plate Bracket

7. Connect tail tidy wire connector to motorcycle wire harness. Gently tuck the wires into the tail make sure there is nothing being pinched

\*You will want to be gentle with the Tail Tidy wire harness.