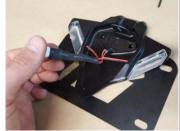

3. Use a little flat head screwdriver to disconnect the plate arm wire connector

5. Loosen, don't remove the4 bolts that hold tail fairing inplace to allow for wiggleroom and alignment

6. It's easiest to install your license plate on the bracket before installing in the tail tidy. Install the plate on the side where the F is facing the correct way.

Use the supplied Fasteners Qty4 (M6x10, washers, nuts )
4mm Hex Wrench and 10mm wrench