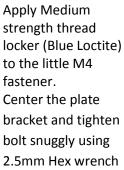

#### 90° plate bracket assembly

Apply Medium strength thread locker (Blue Loctite) to the little M4 fastener.
Center the plate bracket and tighten bolt snuggly using 2.5mm Hex wrench