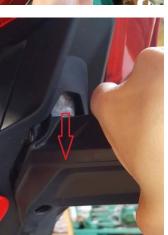

3. Use a little flat head screwdriver to disconnect the plate arm wire connector

5. Loosen, don't remove the4 bolts that hold tail fairing inplace to allow for wiggleroom and alignment

6. It's easiest to install your license plate on the bracket before installing in the tail tidy. Install the plate on the side where the F is facing the correct way.