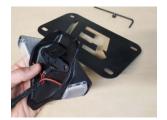

#### 90° plate bracket assembly

Apply Medium strength thread locker (Blue Loctite) to the little M4 fastener.
Center the plate bracket and tighten bolt snuggly using 2.5mm Hex wrench