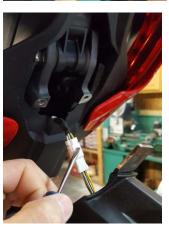

### Tail Tidy Install

Tools Needed
2.5mm Hex Wrench
3 mm Hex Wrench
4 mm Hex Wrench
10mm Wrench
Small Flat Head Screw driver
Medium strength thread locker
(Blue Loctite)

4. Throw in garbage

1. Remove the 2 fasteners retaining the plate arm

4mm Hex wrench

It won't fall out when the bolts are removed. There is a tab in a rubber bushing still holding it in place.

- \*\* Make sure you have a little flat head screwdriver within reach.
- 2. Pull / wiggle the plate arm down. Be ready for it to pop out, don't pull too hard and smash the fender.

3. Use a little flat head screwdriver to disconnect the plate arm wire connector

5. Loosen, don't remove the4 bolts that hold tail fairing inplace to allow for wiggleroom and alignment

6. It's easiest to install your license plate on the bracket before installing in the tail tidy. Install the plate on the side where the F is facing the correct way.