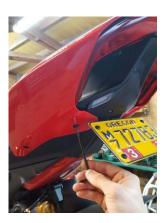

### Tail Tidy Install

Angled Back Plate Bracket

7. Connect tail tidy wire connector to motorcycle wire harness. Gently tuck the wires into the tail make sure there is nothing being pinched

\*You will want to be gentle with the Tail Tidy wire harness.

With the tail fairing bolts loose, you can wiggle / move the fairing if need to help place the Tail tidy.

8. Hand thread the supplied Tail Tidy mount bolts M5x16mm once threaded tighten with

3mm Hex Wrench