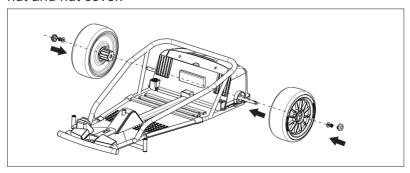

#### 1. Rear axle assembly

Loosen the screws before installing the rear axle, and tighten it after installing the rear axle and rear wheels. Insert the rear axle from one side of the body. When coming out from the other side, the left and right distances are equal.

#### 2. Rear wheel assembly

Insert the rear wheel to the axle, fix with the big sleeve, washer, nut and nut cover.

After the rear wheel is installed, turn over the body and tighten the screws that hold the rear axle.

#### 4. Front wheel assembly

Insert the washer and small washer into the front axle first, attach the front wheel, then fix with the washer, nut and nut cover.