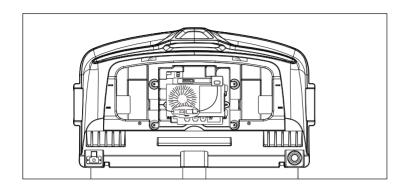

#### 8.Battery connection

Remove the 2 screws and open the trunk lid, then connect the power wire's butt joint, cover the lid and fix it with 2 screws.