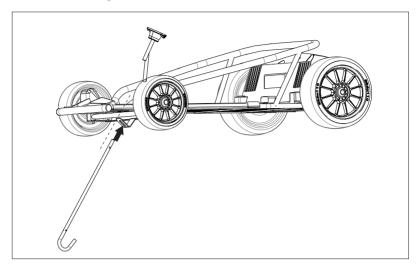

#### 5. Steering axle assembly

①.Insert the steering wheel strut into the car body, fix them with M5\*25 screw and M5 locknut.

②.Insert the steering axle from the bottom to the car body and steering wheel strut, until the top of the steering axle extends out the steering wheel strut.