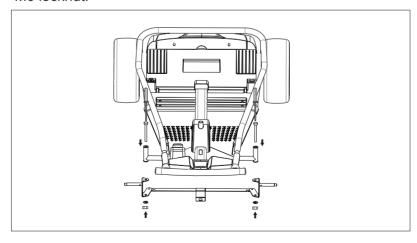

#### 1. Rear axle assembly

Loosen the screws before installing the rear axle, and tighten it after installing the rear axle and rear wheels. Insert the rear axle from one side of the body. When coming out from the other side, the left and right distances are equal.

#### 2. Rear wheel assembly

Insert the rear wheel to the axle, fix with the big sleeve, washer, nut and nut cover.

After the rear wheel is installed, turn over the body and tighten the screws that hold the rear axle.