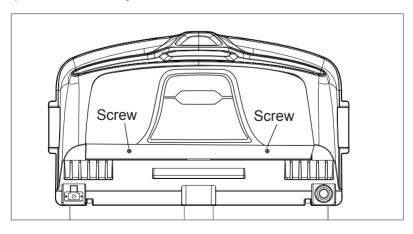

#### 8.Battery connection

Remove the 2 screws and open the trunk lid, then connect the power wire's butt joint, cover the lid and fix it with 2 screws.