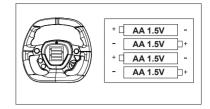

How to change batteries: Use screwdriver to loosen the screw on the steering wheel, remove the battery cover and install four AA 1.5V alkaline type batteries according to the diagram (Batteries are self-provided), then close the battery cover and fix with a screw.