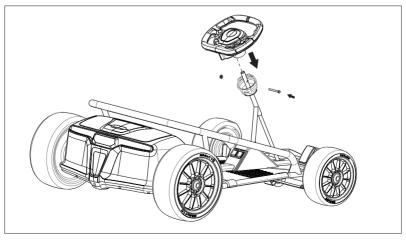

#### 5. Steering axle assembly

①.Insert the steering wheel strut into the car body, fix them with M5\*25 screw and M5 locknut.

②.Insert the steering axle from the bottom to the car body and steering wheel strut, until the top of the steering axle extends out the steering wheel strut.

6. Steering wheel assembly Insert the steering wheel to the steering axle, fix them with M5\*50 screw and M5 locknut.