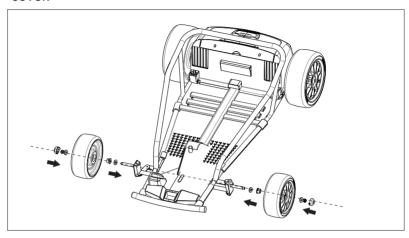

#### 3. Front axle assembly

First, put the corresponding position of the front axle fixing hole on the frame, and the front axle hole corresponds to the frame hole. Use M8 \* 86 screw to penetrate from the top to the bottom, and finally fix the bottom with the M6 washer and M6 locknut.

#### 4. Front wheel assembly

Insert the washer and small washer into the front axle first, attach the front wheel, then fix with the washer, nut and nut cover.