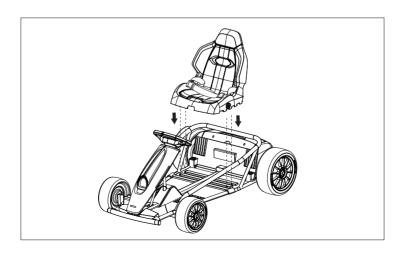

# 9. Seat assembly Attach the seat with seat slot on car body, fix them with 4\*12 flat head screws.