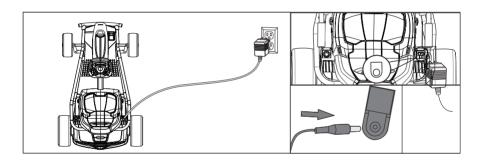

#### **CHARGING WAY**

- •For Safety purpose ,the charging must be done by adults.
- •When it is the first time to use, open the engine trunk, connect two red clip locks of two wires. Please charge 8 to 12 hours.
- Charging port is locate beside the seat, follow the instructions to charge the battery.
- •If the car has slowed down, it needs to be charged by 8-12 hours, maximum 20 hours.
- 1. First insert the plug of the charger into the charging port. (The car power will be cut off.)
- 2. Then insert the charger to the power socket.