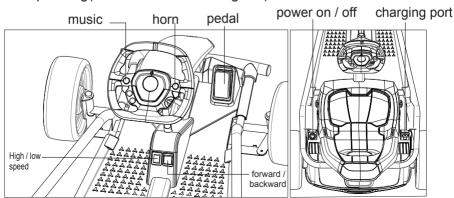

lt or parents should take more care and guidance when children driving and can't leave away.

Pay attention to the driving environment and driving on the hard flat surface, not the unsafe environment.

For example:

- a. The trenches, the riverside, slope or uneven ground;
- b.Road or other places for driving and walking;
- c. The obstruction which is easily hitting and causing injury;
- d.Other unsafe zones.

To avoid accident, please use only in daytime or bright place, avoid using under low visibility.

#### **WARINING:**

When changing the gears, the accelerator should be released and the car has completely come to a stop. Prohibit to change the gear while the car is still moving, because that can damage the wire and other transmission parts.

2. Operating(function reference diagram)



#### **CHARGING WAY**

- •For Safety purpose ,the charging must be done by adults.
- •When it is the first time to use, open the engine trunk, connect two red clip locks of two wires. Please charge 8 to 12 hours.
- Charging port is locate beside the seat, follow the instructions to charge the battery.
- •If the car has slowed down, it needs to be charged by 8-12 hours, maximum 20 hours.
- 1. First insert the plug of the charger into the charging port. (The car power will be cut off.)
- 2. Then insert the charger to the power socket.





### **WARNING:**

- 1 The toy is to be assembled by an adult. In unassembled state, it contains potentially hazardous sharp points and small parts, so please keep out of baby's reach.
- 2 CHOCING HAZARD Small parts.
- 3 Not for children under 3 years.
-