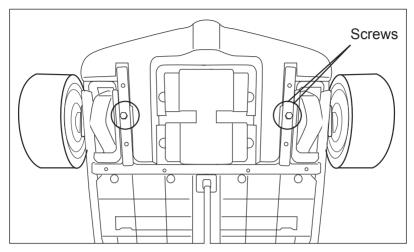

#### 1. Rear axle assembly

Loosen the screws before installing the rear axle, and tighten it after installing the rear axle and rear wheels. Insert the rear axle from one side of the body. When coming out from the other side, the left and right distances are equal.

#### 2. Rear wheel assembly

Insert the rear wheel to the axle, fix with the big sleeve, washer, nut and nut cover.

After the rear wheel is installed, turn over the body and tighten the screws that hold the rear axle.