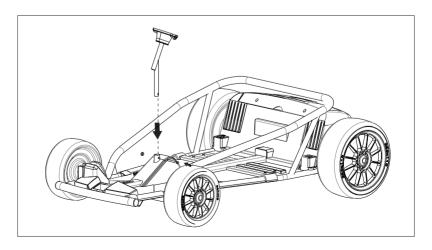

#### 5. Steering axle assembly

①.Insert the steering wheel strut into the car body, fix them with M5\*25 screw and M5 locknut.

②.Insert the steering axle from the bottom to the car body and steering wheel strut, until the top of the steering axle extends out the steering wheel strut.

6. Steering wheel assembly Insert the steering wheel to the steering axle, fix them with M5\*50 screw and M5 locknut.