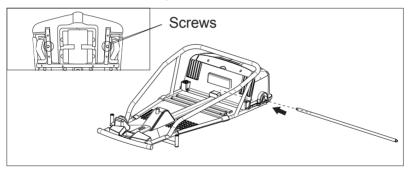

#### 5. Steering axle assembly

①.Insert the steering wheel strut into the car body, fix them with M5\*25 screw and M5 locknut.

②.Insert the steering axle from the bottom to the car body and steering wheel strut, until the top of the steering axle extends out the steering wheel strut.

6. Steering wheel assembly Insert the steering wheel to the steering axle, fix them with M5\*50 screw and M5 locknut.

#### 7. Head cover assembly

Insert the bottom of head cover to the car base, attach the top of head cover with steering wheel column, fix them with two 4\*12 flat head screws.