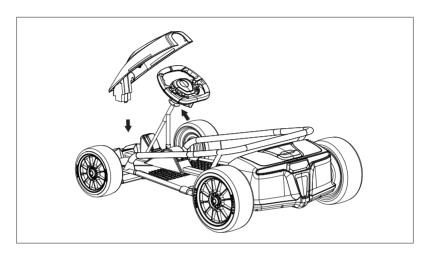

#### 7. Head cover assembly

Insert the bottom of head cover to the car base, attach the top of head cover with steering wheel column, fix them with two 4\*12 flat head screws.