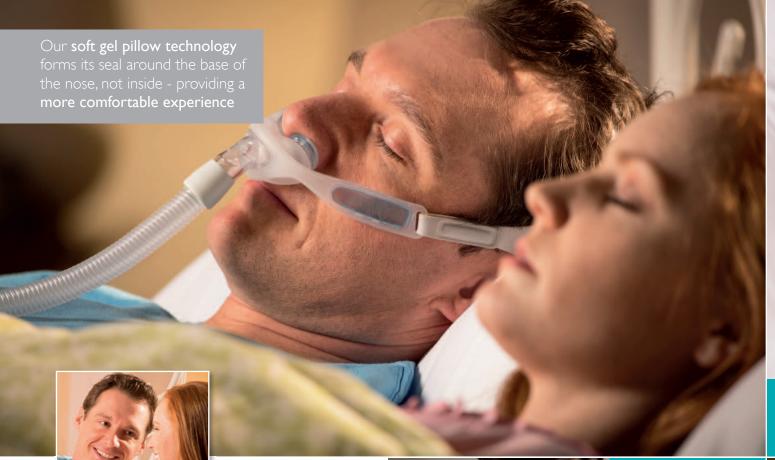

## The next chapter in nasal pillow masks

As the first and only gel pillows platform, Nuance is designed to help you succeed by providing a more comfortable and familiar feel.

With the greater comfort and seal of gel pillows and choice of either fabric or gel padded frame - Nuance is truly a new standard in nasal pillow mask design.

## More comfort

- All fabric frame and headgear enhances patient comfort
- Soft, fabric experience for better sleep
- Fewer red marks

Easier to use

Superior seal

Greater stability

Nuance Pro

- Gel padded frame and non-slip headgear for improved stability
- · Reduces need for re-adjustment
- High-performance look