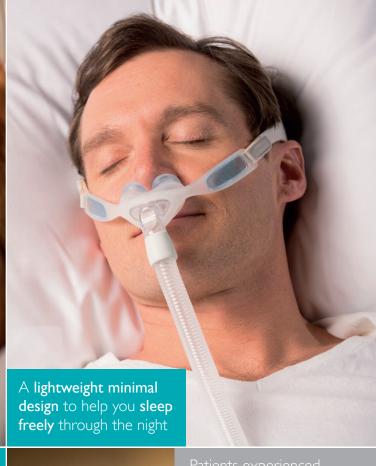

## More comfort

- All fabric frame and headgear enhances patient comfort
- Soft, fabric experience for better sleep
- Fewer red marks

Easier to use

Superior seal

Greater stability

Nuance Pro

- Gel padded frame and non-slip headgear for improved stability
- · Reduces need for re-adjustment
- High-performance look

## The next chapter in nasal pillow masks

As the first and only gel pillows platform, Nuance is designed to help you succeed by providing a more comfortable and familiar feel.

With the greater comfort and seal of gel pillows and choice of either fabric or gel padded frame - Nuance is truly a new standard in nasal pillow mask design.