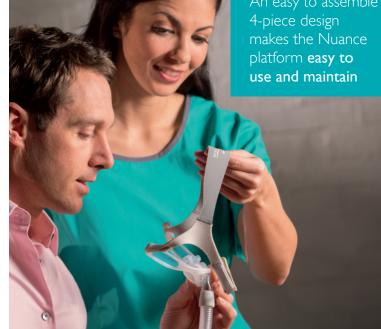

## The next chapter in nasal pillow masks

As the first and only gel pillows platform, Nuance is designed to help you succeed by providing a more comfortable and familiar feel.

With the greater comfort and seal of gel pillows and choice of either fabric or gel padded frame - Nuance is truly a new standard in nasal pillow mask design.