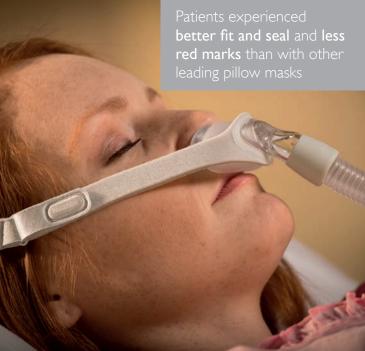

## More comfort

- All fabric frame and headgear enhances patient comfort
- Soft, fabric experience for better sleep
- Fewer red marks

Easier to use

Superior seal

Greater stability

Nuance Pro

- Gel padded frame and non-slip headgear for improved stability
- · Reduces need for re-adjustment
- High-performance look

<sup>\*</sup> Comparative data available on file – vs. leading competitor nasal pillows masks