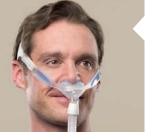

## The next chapter in nasal pillow masks

As the first and only gel pillows platform, Nuance is designed to help you succeed by providing a more comfortable and familiar feel.

With the greater comfort and seal of gel pillows and choice of either fabric or gel padded frame - Nuance is truly a new standard in nasal pillow mask design.

## More comfort

- All fabric frame and headgear enhances patient comfort
- Soft, fabric experience for better sleep
- Fewer red marks

Easier to use

Superior seal

Greater stability

Nuance Pro

- Gel padded frame and non-slip headgear for improved stability
- · Reduces need for re-adjustment
- High-performance look