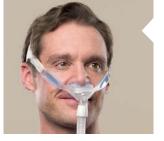

## More comfort

- All fabric frame and headgear enhances patient comfort
- Soft, fabric experience for better sleep
- Fewer red marks

Easier to use

Superior seal

Greater stability

Nuance Pro

- Gel padded frame and non-slip headgear for improved stability
- · Reduces need for re-adjustment
- High-performance look

## The next chapter in nasal pillow masks

As the first and only gel pillows platform, Nuance is designed to help you succeed by providing a more comfortable and familiar feel.

With the greater comfort and seal of gel pillows and choice of either fabric or gel padded frame - Nuance is truly a new standard in nasal pillow mask design.