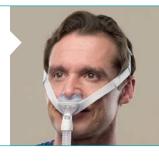

## More comfort

- All fabric frame and headgear enhances patient comfort
- Soft, fabric experience for better sleep
- Fewer red marks

Easier to use

Superior seal

Greater stability

Nuance Pro

- Gel padded frame and non-slip headgear for improved stability
- · Reduces need for re-adjustment
- High-performance look

## The next chapter in nasal pillow masks

As the first and only gel pillows platform, Nuance is designed to help you succeed by providing a more comfortable and familiar feel.

With the greater comfort and seal of gel pillows and choice of either fabric or gel padded frame - Nuance is truly a new standard in nasal pillow mask design.