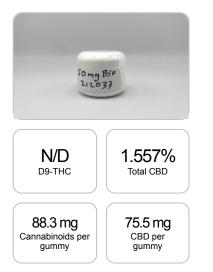

## CERTIFICATE OF ANALYSIS ISO/IEC 17025:2017 ACCREDITATION #103104

Cannabinoids Test SHIMADZU INTEGRATED UPLC-PDA

GSL SOP 400

Order #: 52487 Order Name: 50mg BSO Gummy Batch#: 212033 Received: 04/17/2020 Completed: 04/22/2020

## Sample

1 gummy = 4.85 grams per gummy x Cannabinoid concentration

## weight(%) Cannabinoids LOQ mg/gummy mg/g D9-THC 10 PPM N/D N/D N/D THCA 10 PPM N/D N/D N/D CBD 10 PPM 1.557% 75.5 15.573 CBDA 20 PPM N/D N/D N/D CBDV 20 PPM N/D N/D N/D CBC 10 PPM N/D N/D N/D CBN 10 PPM N/D N/D N/D CBG 10 PPM 0.264% 2.636 12.8 CBGA 20 PPM N/D N/D N/D D8-THC 10 PPM N/D N/D N/D THCV 10 PPM N/D N/D N/D TOTAL D9-THC N/D N/D N/D TOTAL CBD\* 1.557% 15.573 75.5 TOTAL CANNABINOIDS 1.821% 18.209 88.3