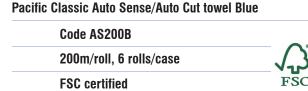

**AUTOsense Blue AS200B** - 200 metre classic roll. Up to 1000 towels when set at 20cm length option. Designed for the meat, fish and game domestic and export preparation environments. Ideal for kitchens, food handling and food preparation at all levels. FSC<sup>®</sup> Certified paper from responsible sources.

www.pacifichygiene.com

Pacific Classic Auto Sense/Auto Cut towel Code AS200 200m/roll, 6 rolls/case FSC certified FSC

Pacific Deluxe Auto Sense/ Auto Cut towel

100m/roll, 6 rolls/case

Code AS300

Auto Sense Towel Dispenser