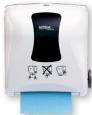

# **AUTOcut**

#### THE MANUAL OPTION

- Dispenses 23cm Length Paper Towels 200m roll - 869 sheets 100m roll - 434 sheets
- Available in White (Code D57)

| Code D50                  |
|---------------------------|
| L34cm x W29.5cm x D22.5cm |
| Robust ABS Plastic White  |
|                           |

SERVICE SUPPORT 0800 354 800

| Auto Cut Towel Dispenser |                          |
|--------------------------|--------------------------|
|                          | Code D57                 |
|                          | L38cm x W34cm x D24cm    |
|                          | Robust ABS Plastic White |
|                          |                          |