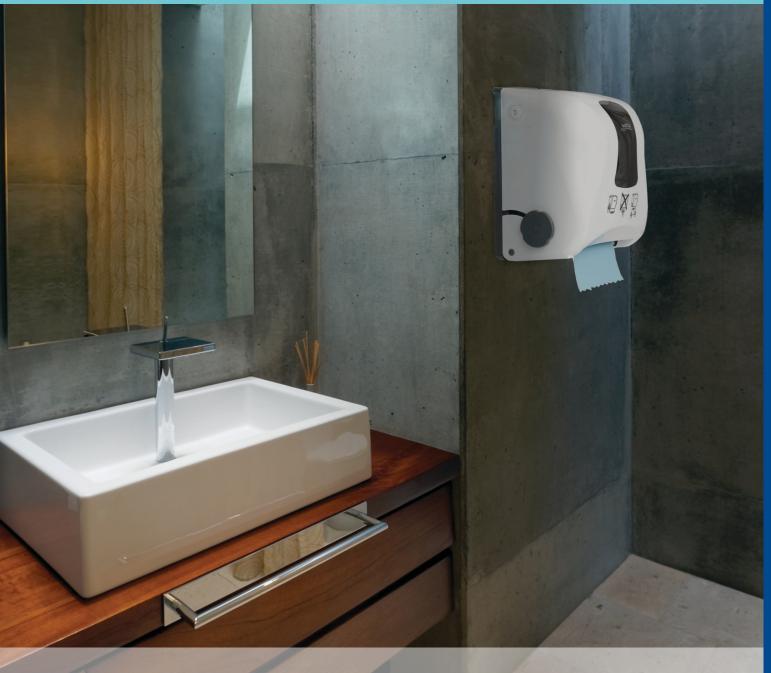

# **AUTOsense and AUTOcut**

## AUTOMATED AND MANUAL HAND TOWEL SYSTEMS

AUTOsense is the latest method of controlling your hand drying, whether it be in your washroom, kitchen or food preparation areas.

"AUTOcut" complements our highly successful "AUTOsense" touch sensitive dispenser and offers a manual dispensing option where AUTOsense may not be suitable.

### THE AUTOMATIC CHOICE

If you are concerned about the spread of bacteria and germs in your organisation or decreasing your costs, the AUTOsense system will give you that control.

No more paper towels littering your floor or great handfuls being used where one would have done the job. AUTOsense can increase the efficiency of your operation. By holding your hand close to the sensor, a fresh, clean and ready to use towel is automatically dispensed. Increase HACCP control by eliminating cross contamination.

#### **Auto Sense Dispenser**

- Manage wastage and costs by controlled dispensing options
- Sheet length options: 20cm, 24cm, 28cm, 32cm
- Quick and easy to maintain
- Robust dispenser
- 2 keys for greater security
- Up to 36,400 towels before replacing batteries
- An optional power adaptor available (alternative to using batteries)
- Available in white: D-50