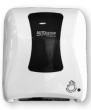

#### **Auto Sense Dispenser**

- Manage wastage and costs by controlled dispensing options
- Sheet length options: 20cm, 24cm, 28cm, 32cm
- Quick and easy to maintain
- Robust dispenser
- 2 keys for greater security
- Up to 36,400 towels before replacing batteries
- An optional power adaptor available (alternative to using batteries)
- Available in white: D-50

www.pacifichygiene.com

Pacific Classic Auto Sense/Auto Cut towel Code AS200 200m/roll, 6 rolls/case FSC certified FSC

Pacific Deluxe Auto Sense/ Auto Cut towel

100m/roll, 6 rolls/case

Code AS300

Auto Sense Towel Dispenser