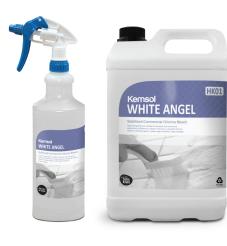

### Stabilised Commercial Chlorine Bleach

High-strength bleach suitable for domestic and commercial applications. Effective as a cleaner and also as a powerful chlorine sanitiser. Effective against a wide range of bacteria, fungi and algae.

### **REORDER**

Applicator BK-WHIT01 5 Litres FK-WHIT05 20 Litres FK-WHIT20 200 Litres FK-WHIT200