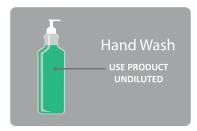

#### **DIRECTIONS**

Apply 2ml (½ tsp) onto hands directly from the dispenser. Work over hand s for a smooth lather and rinse off. Repeat if required.