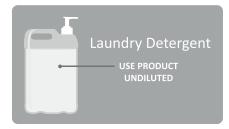

#### DIRECTIONS

For light soiling use at 5-8ml per kg. For medium soiling use at 12ml per kg. For heavy soiling use at 15ml per kg. (per Kg refers to dry weight of laundry).

**AUTOMATIC** Commercial & domestic front and top loading machines MANUAL Hand textile washing