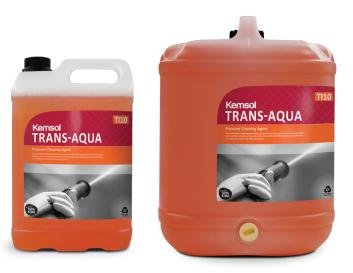

# **TRANS AQUA**

## **PRODUCT INFORMATION**

**TI10** 

| MULTI-PURPOSE               |
|-----------------------------|
| CONCENTRATED FORMULA        |
| NATURAL CITRUS SOLVENT      |
| CUTS THROUGH GREASE / GRIME |
| EASILY IDENTIFIABLE COLOUR  |

## **Pressure Cleaning Agent**

A concentrated cleaning agent designed to remove heavy grime and air borne soiling build-up from a variety of exterior commercial and industrial surfaces. Also effective as a transport cleaner for fleet operations.

#### **PROPERTIES**

APPEARANCE FRAGRANCE SPECIFIC GRAVITY рΗ

**Clear Orange Liquid** Slight Citrus 1.05 13.0 (100%)

REORDER 5 Litres 20 Litres 200 Litres

FK-TRANSAQ05 FK-TRANSAQ20 FK-TRANSAQ200