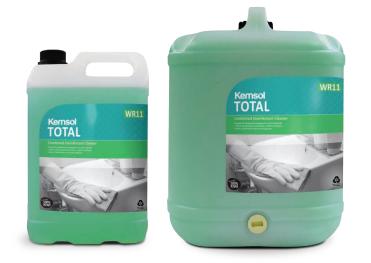

# **WR11**

# Kemsol

# TOTAL

## **Combined Disinfectant Cleaner**

A powerful disinfectant designed to do the total job - cleans and disinfects bathrooms, toilets and floors. Leaves a distinctive citrus-mint fragrance.

| REORDER   |          |
|-----------|----------|
| 5 Litres  | FK-TOT05 |
| 20 Litres | FK-TOT20 |