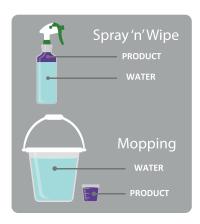

#### **DIRECTIONS**

As a spray'n'wipe use at a ratio of 1:20 (5% solution, 50ml or 1/4 cup per litre) with potable cold water.

For medium-duty wet-mop cleaning use at a ratio of 1:100 (1% solution, 10ml per litre or 1/4 cup per 5ltrs) with potable warm or cold water.