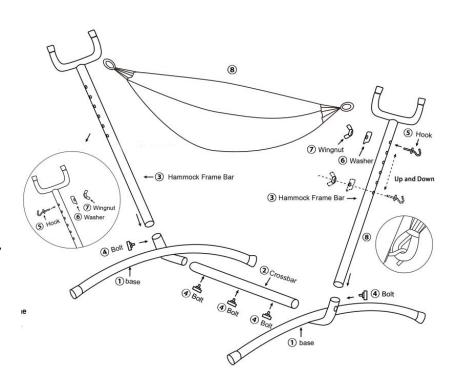

## **PARTS LIST**

5 x 4 Bolt

2 x 7 Wingnut

1 x (2) Crossbar

2 x (1) Base

2 x (5) Hook

1 x (8) Hammock

2 x 3 Hammock Frame Bar

2 x 6 Washer

1 Camping Carry Bag

1. Connect the crossbar (2) with the bases (1), screw the bolts (4) tightly into place.

Connect the hammock frame bar (3) to the bases (1), screw the bolts (4) tightly into place.

2.

- 3. Insert the hook (5) into the appropriate hole to suit the hammock size.
- 4. Attach the washer (6) and screw on the wing nut (7) to secure the hook.
- 5. Attach the hammock (8) to the hooks (5); adjust hooks as necessary.