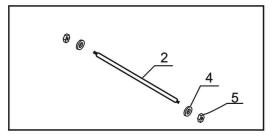

## PARTS and HARDWARE LIST

| PART # | DESCRIPTION                                       | QUANTITY |
|--------|---------------------------------------------------|----------|
| 1      | Frame                                             | 1        |
| 1-a    | Axle mount                                        | 2        |
| 2      | Axle                                              | 1        |
| 3      | Wheel                                             | 2        |
| 4      | Large washer 12 mm                                | 2        |
| 5      | Large nut 12 mm                                   | 2        |
| 6      | Pull handle                                       | 1        |
| 7      | Hose reel                                         | 1        |
| 7-a    | Crank slot                                        | 1        |
| 8      | Carriage bolt 6x35 mm                             | 4        |
| 9      | Screw 6x30 mm                                     | 2        |
| 10     | Lock nut 6 mm                                     | 6        |
| 12     | Crank handle                                      | 1        |
| 13     | Leader hose                                       | 1        |
| 14     | U bracket                                         | 1        |
| 15     | Small washer 6mm                                  | 6        |
| 16     | Rubber washer (Includes<br>1-spare rubber washer) | 2        |

## ASSEMBLY INSTRUCTIONS

PLEASE READ ALL INSTRUCTIONS AND IDENTIFY ALL PARTS BEFORE STARTING ASSEMBLY

A. Remove large washer (4) and Large nut (5) from each end of the Axle (2).

- **B.** Slide wheels(3) with the wheel concave side facing outward, on each end of the axle (2), then attach large washers (4), large nuts (5), tighten with hwrenc o secure
- C. Insert the pull handle (6) into frame(1),making sure that holes line up.