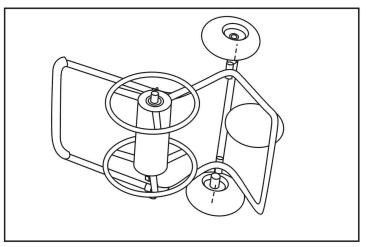

**D.** Place the unit on its side to assemble the hose reel to the frame.

- **E**. For right-handed users, hose reel (7) should be facing the same way as in the picture with crank slot (7-a) on the right (far) side, left-handed users may reverse the hose reel. Line up holes in hose reel (7) and frame (1), and also make sure the U bracket (14) attach to the frame (1) by using four Carriage bolt (8), small washers (15) and lock nuts(10). Tighten the nuts to secure the hose reel (7) to frame (1), this will also secure the pull handle (6).
- F. Set unit upright, find the crank handle (12) ₀