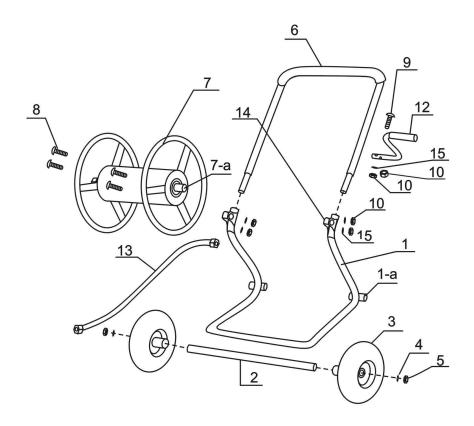

## PARTS and HARDWARE LIST

| PART # | DESCRIPTION                                       | QUANTITY |
|--------|---------------------------------------------------|----------|
| 1      | Frame                                             | 1        |
| 1-a    | Axle mount                                        | 2        |
| 2      | Axle                                              | 1        |
| 3      | Wheel                                             | 2        |
| 4      | Large washer 12 mm                                | 2        |
| 5      | Large nut 12 mm                                   | 2        |
| 6      | Pull handle                                       | 1        |
| 7      | Hose reel                                         | 1        |
| 7-a    | Crank slot                                        | 1        |
| 8      | Carriage bolt 6x35 mm                             | 4        |
| 9      | Screw 6x30 mm                                     | 2        |
| 10     | Lock nut 6 mm                                     | 6        |
| 12     | Crank handle                                      | 1        |
| 13     | Leader hose                                       | 1        |
| 14     | U bracket                                         | 1        |
| 15     | Small washer 6mm                                  | 6        |
| 16     | Rubber washer (Includes<br>1-spare rubber washer) | 2        |

## ASSEMBLY INSTRUCTIONS

PLEASE READ ALL INSTRUCTIONS AND IDENTIFY ALL PARTS BEFORE STARTING ASSEMBLY

A. Remove large washer (4) and Large nut (5) from each end of the Axle (2).

- **B.** Slide wheels(3) with the wheel concave side facing outward, on each end of the axle (2), then attach large washers (4), large nuts (5), tighten with hwrenc o secure
- C. Insert the pull handle (6) into frame(1),making sure that holes line up.

**D.** Place the unit on its side to assemble the hose reel to the frame.

- **E**. For right-handed users, hose reel (7) should be facing the same way as in the picture with crank slot (7-a) on the right (far) side, left-handed users may reverse the hose reel. Line up holes in hose reel (7) and frame (1), and also make sure the U bracket (14) attach to the frame (1) by using four Carriage bolt (8), small washers (15) and lock nuts(10). Tighten the nuts to secure the hose reel (7) to frame (1), this will also secure the pull handle (6).
- F. Set unit upright, find the crank handle (12) ₀

**G** Insert the crank handle (12) into the crank slot(7-a),making sure the holes line up, and insert screw (9) through inside hole of crank slot(7-a) and crank(12),and then fasten with small washer (15) and lock nut(10),Insert screw (9) through outside hole of crank slot(7-a) and crank handle (12) and then fasten with small washer(15) and lock nut(10).

H. Insert rubber washer (16) into female end of water coupling, and attach one end of leader hose (13) to water coupling on hose reel (7). Your hose reel cart is complete. To use ,attach other end of leader hose to water source and attach your garden hose to the hose pipe on the hose reel(7), then wind hose onto reel.