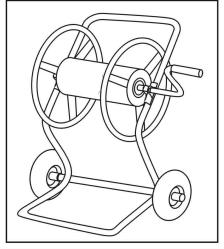

H. Insert rubber washer (16) into female end of water coupling, and attach one end of leader hose (13) to water coupling on hose reel (7). Your hose reel cart is complete. To use ,attach other end of leader hose to water source and attach your garden hose to the hose pipe on the hose reel(7), then wind hose onto reel.