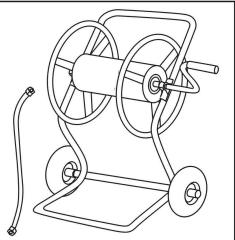

## PARTS and HARDWARE LIST

| PART # | DESCRIPTION                                       | QUANTITY |
|--------|---------------------------------------------------|----------|
| 1      | Frame                                             | 1        |
| 1-a    | Axle mount                                        | 2        |
| 2      | Axle                                              | 1        |
| 3      | Wheel                                             | 2        |
| 4      | Large washer 12 mm                                | 2        |
| 5      | Large nut 12 mm                                   | 2        |
| 6      | Pull handle                                       | 1        |
| 7      | Hose reel                                         | 1        |
| 7-a    | Crank slot                                        | 1        |
| 8      | Carriage bolt 6x35 mm                             | 4        |
| 9      | Screw 6x30 mm                                     | 2        |
| 10     | Lock nut 6 mm                                     | 6        |
| 12     | Crank handle                                      | 1        |
| 13     | Leader hose                                       | 1        |
| 14     | U bracket                                         | 1        |
| 15     | Small washer 6mm                                  | 6        |
| 16     | Rubber washer (Includes<br>1-spare rubber washer) | 2        |

## ASSEMBLY INSTRUCTIONS

PLEASE READ ALL INSTRUCTIONS AND IDENTIFY ALL PARTS BEFORE STARTING ASSEMBLY

A. Remove large washer (4) and Large nut (5) from each end of the Axle (2).

- **B.** Slide wheels(3) with the wheel concave side facing outward, on each end of the axle (2), then attach large washers (4), large nuts (5), tighten with hwrenc o secure
- C. Insert the pull handle (6) into frame(1),making sure that holes line up.

**D.** Place the unit on its side to assemble the hose reel to the frame.

- **E**. For right-handed users, hose reel (7) should be facing the same way as in the picture with crank slot (7-a) on the right (far) side, left-handed users may reverse the hose reel. Line up holes in hose reel (7) and frame (1), and also make sure the U bracket (14) attach to the frame (1) by using four Carriage bolt (8), small washers (15) and lock nuts(10). Tighten the nuts to secure the hose reel (7) to frame (1), this will also secure the pull handle (6).
- F. Set unit upright, find the crank handle (12) ₀

**G** Insert the crank handle (12) into the crank slot(7-a),making sure the holes line up, and insert screw (9) through inside hole of crank slot(7-a) and crank(12),and then fasten with small washer (15) and lock nut(10),Insert screw (9) through outside hole of crank slot(7-a) and crank handle (12) and then fasten with small washer(15) and lock nut(10).

H. Insert rubber washer (16) into female end of water coupling, and attach one end of leader hose (13) to water coupling on hose reel (7). Your hose reel cart is complete. To use ,attach other end of leader hose to water source and attach your garden hose to the hose pipe on the hose reel(7), then wind hose onto reel.