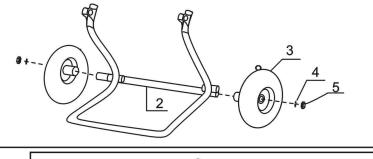

## PARTS and HARDWARE LIST

| PART # | DESCRIPTION                                       | QUANTITY |
|--------|---------------------------------------------------|----------|
| 1      | Frame                                             | 1        |
| 1-a    | Axle mount                                        | 2        |
| 2      | Axle                                              | 1        |
| 3      | Wheel                                             | 2        |
| 4      | Large washer 12 mm                                | 2        |
| 5      | Large nut 12 mm                                   | 2        |
| 6      | Pull handle                                       | 1        |
| 7      | Hose reel                                         | 1        |
| 7-a    | Crank slot                                        | 1        |
| 8      | Carriage bolt 6x35 mm                             | 4        |
| 9      | Screw 6x30 mm                                     | 2        |
| 10     | Lock nut 6 mm                                     | 6        |
| 12     | Crank handle                                      | 1        |
| 13     | Leader hose                                       | 1        |
| 14     | U bracket                                         | 1        |
| 15     | Small washer 6mm                                  | 6        |
| 16     | Rubber washer (Includes<br>1-spare rubber washer) | 2        |

## ASSEMBLY INSTRUCTIONS

PLEASE READ ALL INSTRUCTIONS AND IDENTIFY ALL PARTS BEFORE STARTING ASSEMBLY

A. Remove large washer (4) and Large nut (5) from each end of the Axle (2).

- **B.** Slide wheels(3) with the wheel concave side facing outward, on each end of the axle (2), then attach large washers (4), large nuts (5), tighten with hwrenc o secure
- C. Insert the pull handle (6) into frame(1),making sure that holes line up.