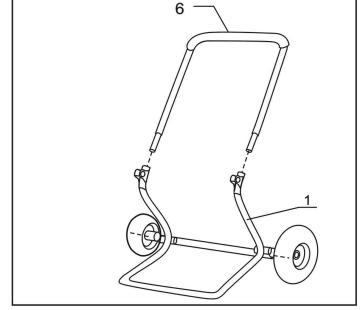

## ASSEMBLY INSTRUCTIONS

PLEASE READ ALL INSTRUCTIONS AND IDENTIFY ALL PARTS BEFORE STARTING ASSEMBLY

A. Remove large washer (4) and Large nut (5) from each end of the Axle (2).

- **B.** Slide wheels(3) with the wheel concave side facing outward, on each end of the axle (2), then attach large washers (4), large nuts (5), tighten with hwrenc o secure
- C. Insert the pull handle (6) into frame(1),making sure that holes line up.

**D.** Place the unit on its side to assemble the hose reel to the frame.

- **E**. For right-handed users, hose reel (7) should be facing the same way as in the picture with crank slot (7-a) on the right (far) side, left-handed users may reverse the hose reel. Line up holes in hose reel (7) and frame (1), and also make sure the U bracket (14) attach to the frame (1) by using four Carriage bolt (8), small washers (15) and lock nuts(10). Tighten the nuts to secure the hose reel (7) to frame (1), this will also secure the pull handle (6).
- F. Set unit upright, find the crank handle (12) ₀