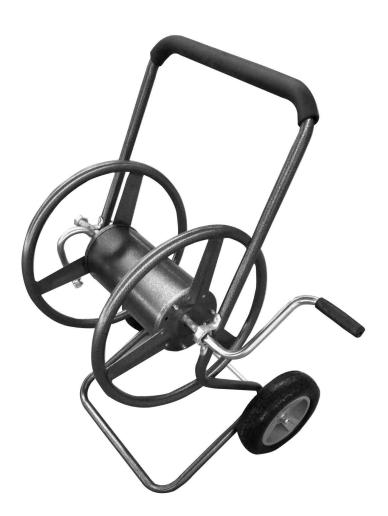

# HEAVY DUTY HOSE REEL CART 2 WHEEL UPC:913641-F-WB

H. Insert rubber washer (16) into female end of water coupling, and attach one end of leader hose (13) to water coupling on hose reel (7). Your hose reel cart is complete. To use ,attach other end of leader hose to water source and attach your garden hose to the hose pipe on the hose reel(7), then wind hose onto reel.