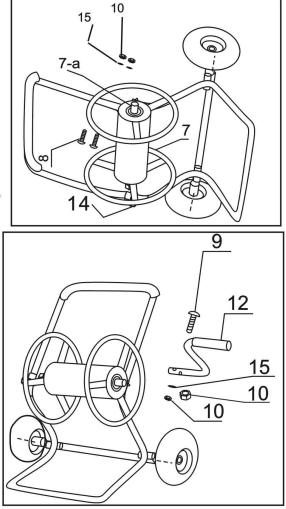

**D.** Place the unit on its side to assemble the hose reel to the frame.

- **E**. For right-handed users, hose reel (7) should be facing the same way as in the picture with crank slot (7-a) on the right (far) side, left-handed users may reverse the hose reel. Line up holes in hose reel (7) and frame (1), and also make sure the U bracket (14) attach to the frame (1) by using four Carriage bolt (8), small washers (15) and lock nuts(10). Tighten the nuts to secure the hose reel (7) to frame (1), this will also secure the pull handle (6).
- F. Set unit upright, find the crank handle (12) ₀

**G** Insert the crank handle (12) into the crank slot(7-a),making sure the holes line up, and insert screw (9) through inside hole of crank slot(7-a) and crank(12),and then fasten with small washer (15) and lock nut(10),Insert screw (9) through outside hole of crank slot(7-a) and crank handle (12) and then fasten with small washer(15) and lock nut(10).

H. Insert rubber washer (16) into female end of water coupling, and attach one end of leader hose (13) to water coupling on hose reel (7). Your hose reel cart is complete. To use ,attach other end of leader hose to water source and attach your garden hose to the hose pipe on the hose reel(7), then wind hose onto reel.