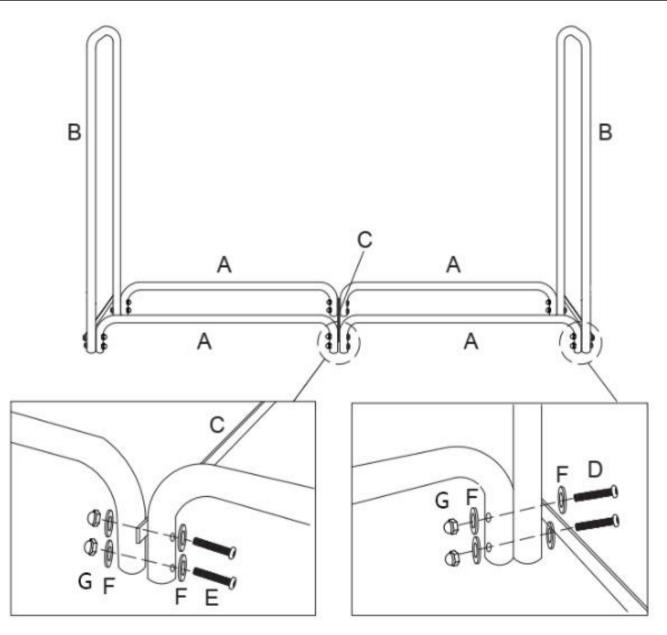

## Assembly instructions UPC NO.:913559

|                   |          | (e - e ) |         | 9 9    |
|-------------------|----------|----------|---------|--------|
| A 4PCS            |          | B 2PCS   |         | C 1PC  |
| )1000000<br>M8*70 | <b>)</b> |          |         | $\sum$ |
|                   |          |          |         |        |
| D 8PCS            | E 4PCS   | F 24PCS  | G 12PCS | H 2PCS |