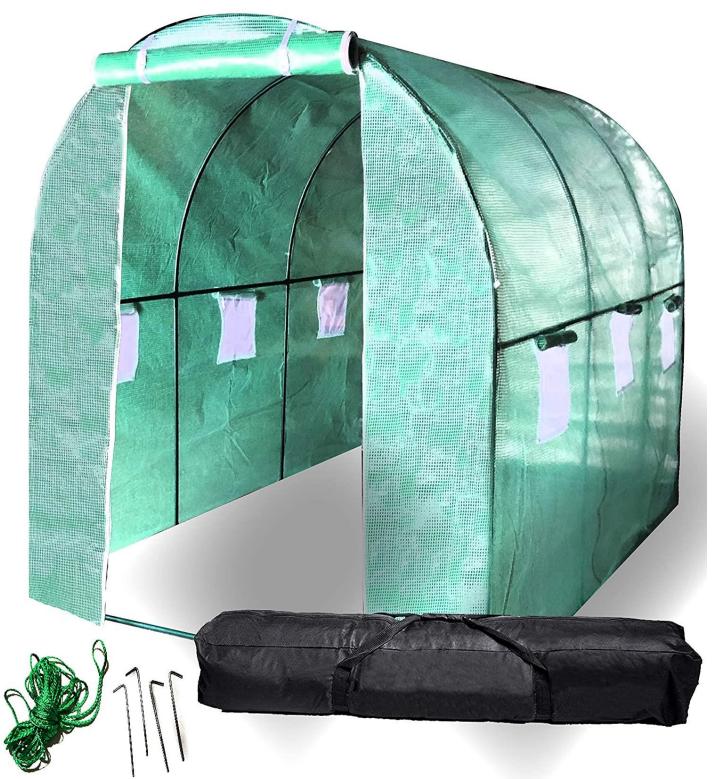

118"X79" Tunnel Greenhouse W/carry bag

Item UPC Code: 6-81129 -11219-7

Item NO:911219

Important:

Please check the package content before attempting to construction your greenhouse.

1. Place all corners and pipes for the structure on the ground. NOTE:) Place cover inside while assembling frame, so it is room temperature when stretching over frame, this will prevent it from possible tears.

3. Unfold the cover and stretch it over the frame. NOTE:) The cover will be inside out, please invert it prior to installing.

4. Pull the cover down to help hold the frame together when you lift it.

5. Enjoy your green house.

Please Note:

1. When opening the door to the greenhouse, always roll up the door and tie at the top. This will help prevent damage to the door that could occur if the door it not tied open.

2. Do not force zipper shut to prevent damage.