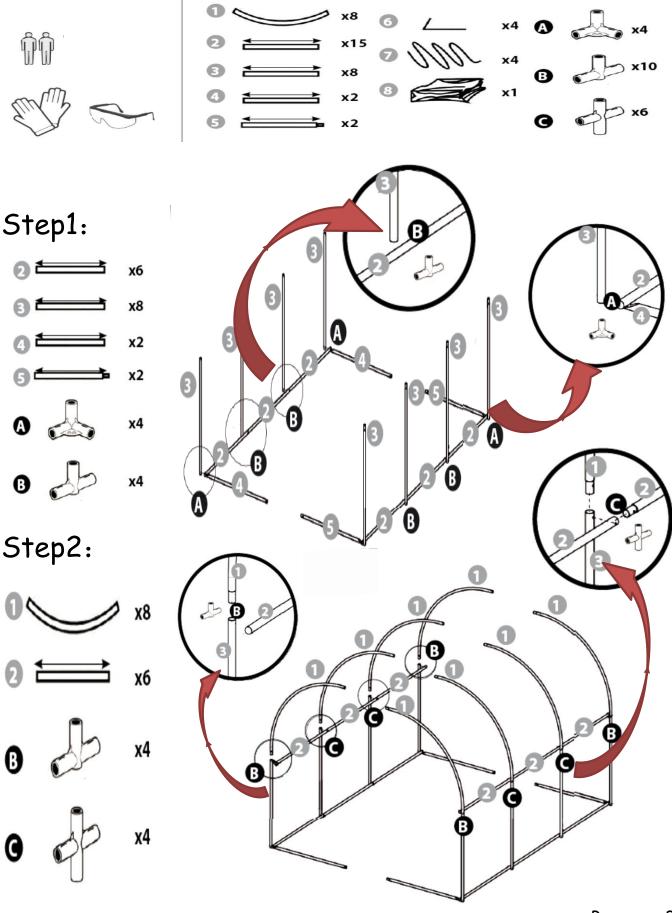

2. Connect the corners and pipes together to make the whole frame as shown in the assembly instructions. NOTE:) Use a rubber mallet or hammer to ensure that the pipes are pushed in as far as possible, this ensures the cover and the wire shelves fit properly.