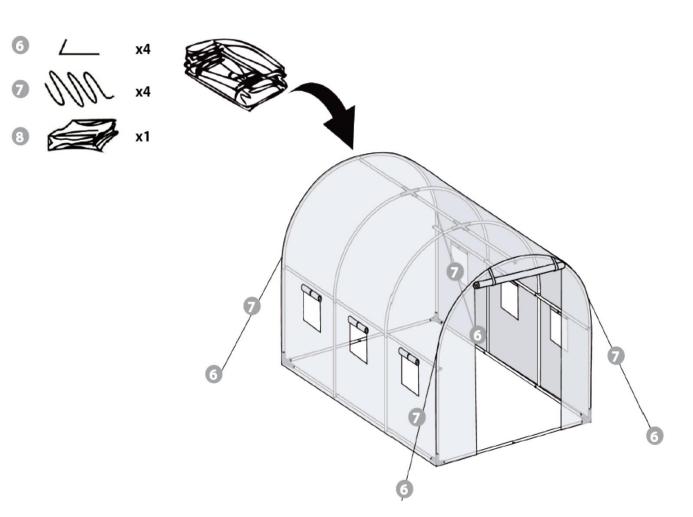

3. Unfold the cover and stretch it over the frame. NOTE:) The cover will be inside out, please invert it prior to installing.

4. Pull the cover down to help hold the frame together when you lift it.

5. Enjoy your green house.

## Green House(ASSEMBLY INSTRUCTIONS)

Step4:

Please help us give you the best possible service by emailing your parts & service needs to: CustomerService@DDlcorp.com

Emails are responded to daily and are the fastest and most accurate way to communicate item/parts needs. Purchase receipt is necessary for any warranty claim or assistance.