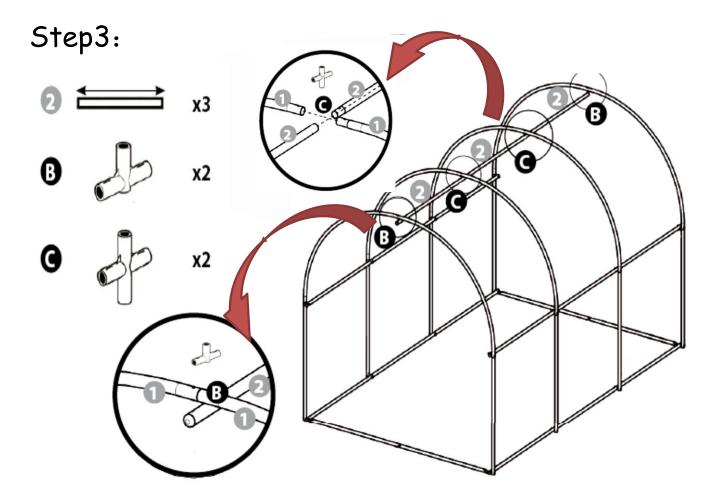

2. Connect the corners and pipes together to make the whole frame as shown in the assembly instructions. NOTE:) Use a rubber mallet or hammer to ensure that the pipes are pushed in as far as possible, this ensures the cover and the wire shelves fit properly.