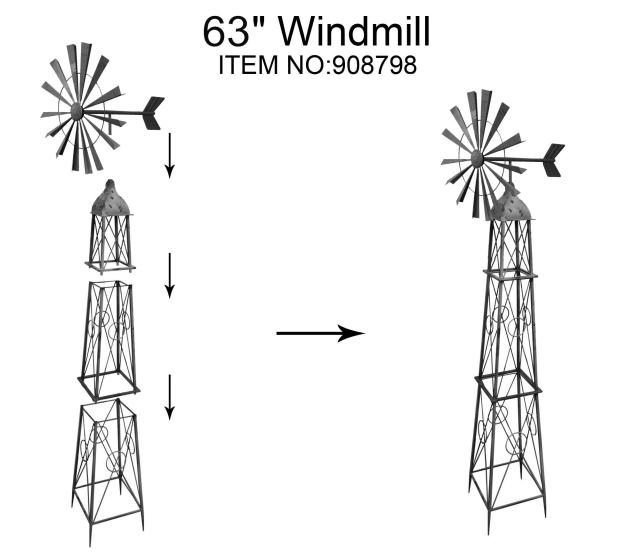

| Customer Name                                                                               |                   |
|---------------------------------------------------------------------------------------------|-------------------|
| Mailing address                                                                             |                   |
|                                                                                             |                   |
| Phone number                                                                                |                   |
| Email address                                                                               |                   |
| Item name                                                                                   | 63" Deco Windmill |
| Item UPC Code                                                                               | 6-81129-08798-3   |
| Date of purchase                                                                            |                   |
| Name of Store                                                                               |                   |
| Specific Issue                                                                              |                   |
| Part needed –                                                                               |                   |
| please identify                                                                             |                   |
| from assembly                                                                               |                   |
| instructions                                                                                |                   |
| Please keep original purchase receipt for best service                                      |                   |
| – if you prefer you may also leave a message or send a text to this number: 1-612-888-7550– |                   |