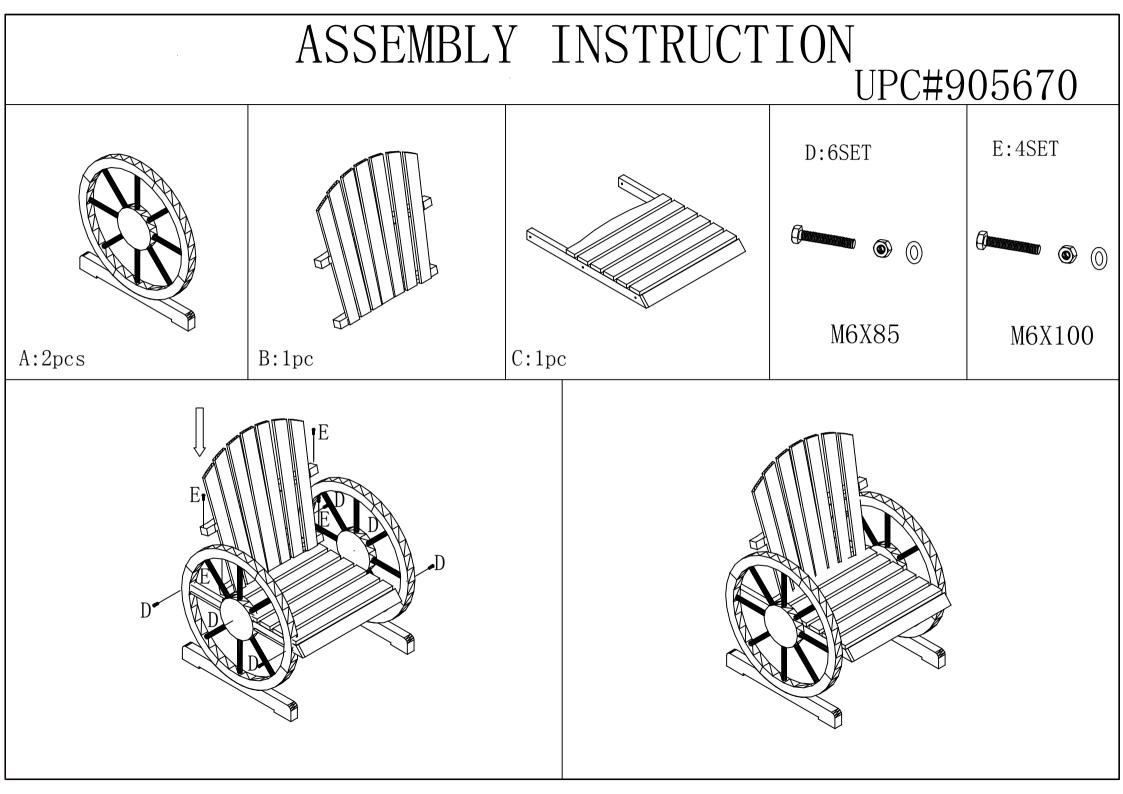

## **CARE & MAINTENANCE**

This product is made of fir wood. Fir has naturally high moisture content and although it has been kiln dried it will absorb moisture during the seasonal humidity and temperature changes. This will cause the wood to expand and contract and may cause cracking to appear. This is a natural occurrence and is to be expected. Some components may have a relief kerf cut in them at time of purchase. This is intentional and serves to direct the expansion/contraction pressure to a single point, much like the lines in a concrete sidewalk.

As with any product some occasional maintenance can prolong its function.

Adding a protective finish to the wood to aid in the longevity of the product is a personal preference. The wood can be treated with a quality penetrating oil fin