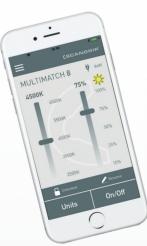

With the new BLUETOOTH lighting control app you are able to control and adjust both the light output and the colour temperatures, along with a range of other useful, wireless functions improving daily work efficiency.

The work light features the unique ALL DAYLIGHT function, providing you with the option to choose between 5 different colour temperatures. The 5-step dimmer function makes it possible to adjust the light into five different levels depending on the job at hand.