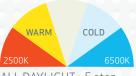

The work light features the unique ALL DAYLIGHT function, providing you with the option to choose between 5 different colour temperatures. The 5-step dimmer function makes it possible to adjust the light into five different levels depending on the job at hand.

## **TECHNICAL SPECIFICATIONS**

Ultra high **CRI+** COB LED

96 **CRI**+

2500-6500 KELVIN

450-4500 lux@0.5m

 $3000 \, \mathrm{lm}@100\% \, / \, 2250 \, \mathrm{lm}@75\% \, /$ 

 $1500 \, \text{lm}@50\% / 750 \, \text{lm}@25\% / 300 \, \text{lm}@10\%$ 