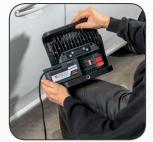

The new SCANGRIP POWER SOLUTION provides you with unlimited availability to light. Easily you can insert a new fully charged battery and continue the work while another battery is charging. Or you can simply add the charger directly to the lamp to get power supply. The integrated battery backup function prevents you from being without light at any time.