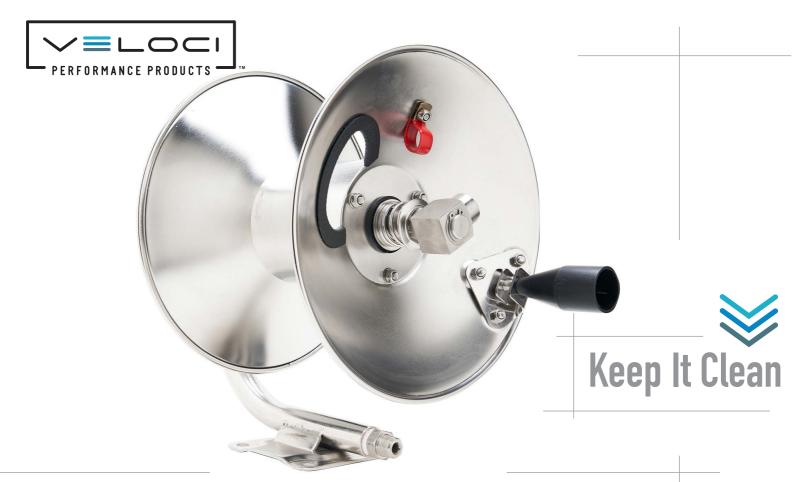

# Stainless Steel Hose Reel Commercial Grade

## FEATURES

- Rated for hot water
- Rotational pin lock
- Anti-corrosive
- High-pressure
- Available in 50' and 100'

### SPECS

- 5,000 Max. PSI
- 215°F Max Temp

Hardware not included

| Product                  | Width |
|--------------------------|-------|
| 50' Stainless Hose Reel  | 11"   |
| 100' Stainless Hose Reel | 15"   |